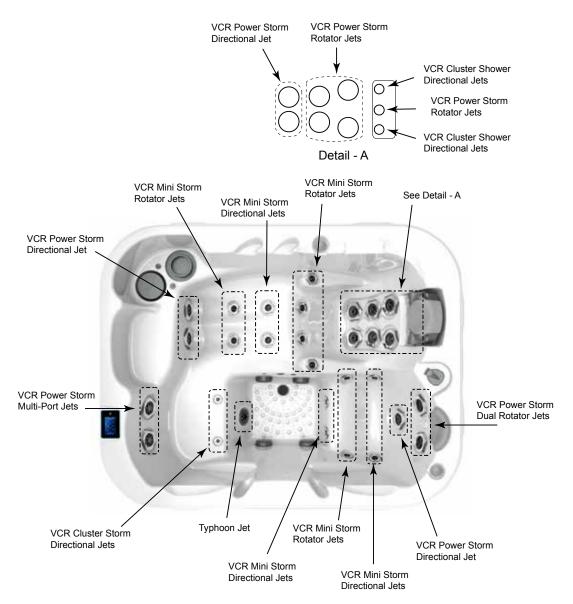

# Triad<sup>™</sup> 36" (with Sequencer)

| Seating Capacity                                                                                                                                                                                         | 3.4 Adulto                                                                                                                                                                                                                                                                                                                                                                                                                                                                                                                                                                                                                                                                                                                                                                                                                                                                                                                                                                                                                                                                                                                                                                                                                                                                                                                                                                                                                                                                                                                                                                                                                                                                                                                                                                                                                     |
|----------------------------------------------------------------------------------------------------------------------------------------------------------------------------------------------------------|--------------------------------------------------------------------------------------------------------------------------------------------------------------------------------------------------------------------------------------------------------------------------------------------------------------------------------------------------------------------------------------------------------------------------------------------------------------------------------------------------------------------------------------------------------------------------------------------------------------------------------------------------------------------------------------------------------------------------------------------------------------------------------------------------------------------------------------------------------------------------------------------------------------------------------------------------------------------------------------------------------------------------------------------------------------------------------------------------------------------------------------------------------------------------------------------------------------------------------------------------------------------------------------------------------------------------------------------------------------------------------------------------------------------------------------------------------------------------------------------------------------------------------------------------------------------------------------------------------------------------------------------------------------------------------------------------------------------------------------------------------------------------------------------------------------------------------|
| Dimensions                                                                                                                                                                                               |                                                                                                                                                                                                                                                                                                                                                                                                                                                                                                                                                                                                                                                                                                                                                                                                                                                                                                                                                                                                                                                                                                                                                                                                                                                                                                                                                                                                                                                                                                                                                                                                                                                                                                                                                                                                                                |
|                                                                                                                                                                                                          | (213 cm x 168 cm x 91 44 cm)                                                                                                                                                                                                                                                                                                                                                                                                                                                                                                                                                                                                                                                                                                                                                                                                                                                                                                                                                                                                                                                                                                                                                                                                                                                                                                                                                                                                                                                                                                                                                                                                                                                                                                                                                                                                   |
| Corner Radius                                                                                                                                                                                            |                                                                                                                                                                                                                                                                                                                                                                                                                                                                                                                                                                                                                                                                                                                                                                                                                                                                                                                                                                                                                                                                                                                                                                                                                                                                                                                                                                                                                                                                                                                                                                                                                                                                                                                                                                                                                                |
| Dry Weight                                                                                                                                                                                               |                                                                                                                                                                                                                                                                                                                                                                                                                                                                                                                                                                                                                                                                                                                                                                                                                                                                                                                                                                                                                                                                                                                                                                                                                                                                                                                                                                                                                                                                                                                                                                                                                                                                                                                                                                                                                                |
| Filled Weight (Average Fill)                                                                                                                                                                             |                                                                                                                                                                                                                                                                                                                                                                                                                                                                                                                                                                                                                                                                                                                                                                                                                                                                                                                                                                                                                                                                                                                                                                                                                                                                                                                                                                                                                                                                                                                                                                                                                                                                                                                                                                                                                                |
| Water Capacity (Average Fill)                                                                                                                                                                            |                                                                                                                                                                                                                                                                                                                                                                                                                                                                                                                                                                                                                                                                                                                                                                                                                                                                                                                                                                                                                                                                                                                                                                                                                                                                                                                                                                                                                                                                                                                                                                                                                                                                                                                                                                                                                                |
| Shipping Weight                                                                                                                                                                                          | .635 lbs (288 kg) (3 )                                                                                                                                                                                                                                                                                                                                                                                                                                                                                                                                                                                                                                                                                                                                                                                                                                                                                                                                                                                                                                                                                                                                                                                                                                                                                                                                                                                                                                                                                                                                                                                                                                                                                                                                                                                                         |
| Export Shipping Weight:                                                                                                                                                                                  | .685 lbs (311 kg)                                                                                                                                                                                                                                                                                                                                                                                                                                                                                                                                                                                                                                                                                                                                                                                                                                                                                                                                                                                                                                                                                                                                                                                                                                                                                                                                                                                                                                                                                                                                                                                                                                                                                                                                                                                                              |
| Electronic Controls                                                                                                                                                                                      | .D1 SmartHUB <sup>™</sup> full color glass touch control                                                                                                                                                                                                                                                                                                                                                                                                                                                                                                                                                                                                                                                                                                                                                                                                                                                                                                                                                                                                                                                                                                                                                                                                                                                                                                                                                                                                                                                                                                                                                                                                                                                                                                                                                                       |
|                                                                                                                                                                                                          | panel; access to control jets, temperature,                                                                                                                                                                                                                                                                                                                                                                                                                                                                                                                                                                                                                                                                                                                                                                                                                                                                                                                                                                                                                                                                                                                                                                                                                                                                                                                                                                                                                                                                                                                                                                                                                                                                                                                                                                                    |
|                                                                                                                                                                                                          | settings and maintenance schedule                                                                                                                                                                                                                                                                                                                                                                                                                                                                                                                                                                                                                                                                                                                                                                                                                                                                                                                                                                                                                                                                                                                                                                                                                                                                                                                                                                                                                                                                                                                                                                                                                                                                                                                                                                                              |
| Pump 1                                                                                                                                                                                                   | .North America (60 Hz): 1-Speed, 3.6 HP break, 2.5 HP continuous, 48 Frame                                                                                                                                                                                                                                                                                                                                                                                                                                                                                                                                                                                                                                                                                                                                                                                                                                                                                                                                                                                                                                                                                                                                                                                                                                                                                                                                                                                                                                                                                                                                                                                                                                                                                                                                                     |
|                                                                                                                                                                                                          | .1-Speed, 2.0 HP continuous                                                                                                                                                                                                                                                                                                                                                                                                                                                                                                                                                                                                                                                                                                                                                                                                                                                                                                                                                                                                                                                                                                                                                                                                                                                                                                                                                                                                                                                                                                                                                                                                                                                                                                                                                                                                    |
| Pump 2                                                                                                                                                                                                   | .North America (60 Hz): 1-Speed, 3.6 HP break, 2.5 HP continuous, 48 Frame                                                                                                                                                                                                                                                                                                                                                                                                                                                                                                                                                                                                                                                                                                                                                                                                                                                                                                                                                                                                                                                                                                                                                                                                                                                                                                                                                                                                                                                                                                                                                                                                                                                                                                                                                     |
| Export (50 HZ):                                                                                                                                                                                          | .1-Speed, 2.0 HP continuous                                                                                                                                                                                                                                                                                                                                                                                                                                                                                                                                                                                                                                                                                                                                                                                                                                                                                                                                                                                                                                                                                                                                                                                                                                                                                                                                                                                                                                                                                                                                                                                                                                                                                                                                                                                                    |
| Circulation Pump<br>Fountain Pump                                                                                                                                                                        |                                                                                                                                                                                                                                                                                                                                                                                                                                                                                                                                                                                                                                                                                                                                                                                                                                                                                                                                                                                                                                                                                                                                                                                                                                                                                                                                                                                                                                                                                                                                                                                                                                                                                                                                                                                                                                |
|                                                                                                                                                                                                          |                                                                                                                                                                                                                                                                                                                                                                                                                                                                                                                                                                                                                                                                                                                                                                                                                                                                                                                                                                                                                                                                                                                                                                                                                                                                                                                                                                                                                                                                                                                                                                                                                                                                                                                                                                                                                                |
| Total VCR Jets                                                                                                                                                                                           |                                                                                                                                                                                                                                                                                                                                                                                                                                                                                                                                                                                                                                                                                                                                                                                                                                                                                                                                                                                                                                                                                                                                                                                                                                                                                                                                                                                                                                                                                                                                                                                                                                                                                                                                                                                                                                |
|                                                                                                                                                                                                          | .2 Power Storm Multi-Port, 2 Cluster Storm Directional, 1 Typhoon (Footwell wall)                                                                                                                                                                                                                                                                                                                                                                                                                                                                                                                                                                                                                                                                                                                                                                                                                                                                                                                                                                                                                                                                                                                                                                                                                                                                                                                                                                                                                                                                                                                                                                                                                                                                                                                                              |
|                                                                                                                                                                                                          | .1 Pillow Mini Rotator, 2 Pillow Cluster Shower Directional, 4 Power Storm Rotator,                                                                                                                                                                                                                                                                                                                                                                                                                                                                                                                                                                                                                                                                                                                                                                                                                                                                                                                                                                                                                                                                                                                                                                                                                                                                                                                                                                                                                                                                                                                                                                                                                                                                                                                                            |
|                                                                                                                                                                                                          | 4 Power Storm Directional 6 Mini Storm Rotator, 2 Mini Storm Directional                                                                                                                                                                                                                                                                                                                                                                                                                                                                                                                                                                                                                                                                                                                                                                                                                                                                                                                                                                                                                                                                                                                                                                                                                                                                                                                                                                                                                                                                                                                                                                                                                                                                                                                                                       |
| Seat 3 Jets                                                                                                                                                                                              | .2 Power Storm Dual Rotator, 1 Power Storm Directional, 4 Mini Storm Directional,                                                                                                                                                                                                                                                                                                                                                                                                                                                                                                                                                                                                                                                                                                                                                                                                                                                                                                                                                                                                                                                                                                                                                                                                                                                                                                                                                                                                                                                                                                                                                                                                                                                                                                                                              |
|                                                                                                                                                                                                          | 2 Mini Storm Rotator                                                                                                                                                                                                                                                                                                                                                                                                                                                                                                                                                                                                                                                                                                                                                                                                                                                                                                                                                                                                                                                                                                                                                                                                                                                                                                                                                                                                                                                                                                                                                                                                                                                                                                                                                                                                           |
| Massage Selectors                                                                                                                                                                                        | .1                                                                                                                                                                                                                                                                                                                                                                                                                                                                                                                                                                                                                                                                                                                                                                                                                                                                                                                                                                                                                                                                                                                                                                                                                                                                                                                                                                                                                                                                                                                                                                                                                                                                                                                                                                                                                             |
| Special Features                                                                                                                                                                                         | . Tactile Therapy, Spa Status Light, Flex Therapy Pillow, Dynamic Massage                                                                                                                                                                                                                                                                                                                                                                                                                                                                                                                                                                                                                                                                                                                                                                                                                                                                                                                                                                                                                                                                                                                                                                                                                                                                                                                                                                                                                                                                                                                                                                                                                                                                                                                                                      |
|                                                                                                                                                                                                          | Sequencer<br>.UltraPure™ System; Two 75 ft <sup>²</sup> filter cartridge; 8" Weir                                                                                                                                                                                                                                                                                                                                                                                                                                                                                                                                                                                                                                                                                                                                                                                                                                                                                                                                                                                                                                                                                                                                                                                                                                                                                                                                                                                                                                                                                                                                                                                                                                                                                                                                              |
| Water Management System                                                                                                                                                                                  | UltraPure™ System: Two 75 tt_filter cartridge: 8" Weir                                                                                                                                                                                                                                                                                                                                                                                                                                                                                                                                                                                                                                                                                                                                                                                                                                                                                                                                                                                                                                                                                                                                                                                                                                                                                                                                                                                                                                                                                                                                                                                                                                                                                                                                                                         |
|                                                                                                                                                                                                          |                                                                                                                                                                                                                                                                                                                                                                                                                                                                                                                                                                                                                                                                                                                                                                                                                                                                                                                                                                                                                                                                                                                                                                                                                                                                                                                                                                                                                                                                                                                                                                                                                                                                                                                                                                                                                                |
| LED Lighting                                                                                                                                                                                             | .Liquid FX                                                                                                                                                                                                                                                                                                                                                                                                                                                                                                                                                                                                                                                                                                                                                                                                                                                                                                                                                                                                                                                                                                                                                                                                                                                                                                                                                                                                                                                                                                                                                                                                                                                                                                                                                                                                                     |
| LED Lighting<br>Optional                                                                                                                                                                                 | . Liquid FX<br>. N/A                                                                                                                                                                                                                                                                                                                                                                                                                                                                                                                                                                                                                                                                                                                                                                                                                                                                                                                                                                                                                                                                                                                                                                                                                                                                                                                                                                                                                                                                                                                                                                                                                                                                                                                                                                                                           |
| LED Lighting<br>Optional<br>Synthetic Cabinet Colors                                                                                                                                                     | . Liquid FX<br>. N/A<br>. Adobe Tan, Stoneridge Grey, Mayan Brown                                                                                                                                                                                                                                                                                                                                                                                                                                                                                                                                                                                                                                                                                                                                                                                                                                                                                                                                                                                                                                                                                                                                                                                                                                                                                                                                                                                                                                                                                                                                                                                                                                                                                                                                                              |
| LED Lighting<br>Optional<br>Synthetic Cabinet Colors<br>Terracina Cabinet (Optional)                                                                                                                     | . Liquid FX<br>. N/A<br>. Adobe Tan, Stoneridge Grey, Mayan Brown<br>. Driftwood, Coastal White, Vintage Cedar, Midnight Maple, Caramel Teak                                                                                                                                                                                                                                                                                                                                                                                                                                                                                                                                                                                                                                                                                                                                                                                                                                                                                                                                                                                                                                                                                                                                                                                                                                                                                                                                                                                                                                                                                                                                                                                                                                                                                   |
| LED Lighting<br>Optional<br>Synthetic Cabinet Colors<br>Terracina Cabinet (Optional)                                                                                                                     | . Liquid FX<br>N/A<br>Adobe Tan, Stoneridge Grey, Mayan Brown<br>Driftwood, Coastal White, Vintage Cedar, Midnight Maple, Caramel Teak<br>Moonstone, UltraLife™, Sand, Sunstone, Smoked Marble, Blue Topaz, Gray                                                                                                                                                                                                                                                                                                                                                                                                                                                                                                                                                                                                                                                                                                                                                                                                                                                                                                                                                                                                                                                                                                                                                                                                                                                                                                                                                                                                                                                                                                                                                                                                               |
| LED Lighting<br>Optional<br>Synthetic Cabinet Colors<br>Terracina Cabinet (Optional)<br>Acrylic Colors                                                                                                   | . Liquid FX<br>.N/A<br>.Adobe Tan, Stoneridge Grey, Mayan Brown<br>. Driftwood, Coastal White, Vintage Cedar, Midnight Maple, Caramel Teak<br>. Moonstone, UltraLife™, Sand, Sunstone, Smoked Marble, Blue Topaz, Gray<br>Marble, Desert Stone                                                                                                                                                                                                                                                                                                                                                                                                                                                                                                                                                                                                                                                                                                                                                                                                                                                                                                                                                                                                                                                                                                                                                                                                                                                                                                                                                                                                                                                                                                                                                                                 |
| LED Lighting<br>Optional<br>Synthetic Cabinet Colors<br>Terracina Cabinet (Optional)<br>Acrylic Colors                                                                                                   | . Liquid FX<br>.N/A<br>.Adobe Tan, Stoneridge Grey, Mayan Brown<br>. Driftwood, Coastal White, Vintage Cedar, Midnight Maple, Caramel Teak<br>.Moonstone, UltraLife™, Sand, Sunstone, Smoked Marble, Blue Topaz, Gray<br>Marble, Desert Stone<br>2 (1 Standard, 1 Flex Therapy Pillow)                                                                                                                                                                                                                                                                                                                                                                                                                                                                                                                                                                                                                                                                                                                                                                                                                                                                                                                                                                                                                                                                                                                                                                                                                                                                                                                                                                                                                                                                                                                                         |
| LED Lighting<br>Optional<br>Synthetic Cabinet Colors<br>Terracina Cabinet (Optional)<br>Acrylic Colors<br>Headrests<br>Water Feature<br>Heater                                                           | .Liquid FX<br>.N/A<br>.Adobe Tan, Stoneridge Grey, Mayan Brown<br>.Driftwood, Coastal White, Vintage Cedar, Midnight Maple, Caramel Teak<br>.Moonstone, UltraLife™, Sand, Sunstone, Smoked Marble, Blue Topaz, Gray<br>Marble, Desert Stone<br>.2 (1 Standard, 1 Flex Therapy Pillow)<br>.N/A<br>.2.1, 3.4, 5.5 kW                                                                                                                                                                                                                                                                                                                                                                                                                                                                                                                                                                                                                                                                                                                                                                                                                                                                                                                                                                                                                                                                                                                                                                                                                                                                                                                                                                                                                                                                                                             |
| LED Lighting<br>Optional<br>Synthetic Cabinet Colors<br>Terracina Cabinet (Optional)<br>Acrylic Colors<br>Headrests<br>Water Feature<br>Heater<br>Export (50Hz)                                          | .Liquid FX<br>.N/A<br>.Adobe Tan, Stoneridge Grey, Mayan Brown<br>.Driftwood, Coastal White, Vintage Cedar, Midnight Maple, Caramel Teak<br>.Moonstone, UltraLife™, Sand, Sunstone, Smoked Marble, Blue Topaz, Gray<br>Marble, Desert Stone<br>.2 (1 Standard, 1 Flex Therapy Pillow)<br>.N/A<br>.2.1, 3.4, 5.5 kW<br>.2.1, 3.4, 5.5 kW                                                                                                                                                                                                                                                                                                                                                                                                                                                                                                                                                                                                                                                                                                                                                                                                                                                                                                                                                                                                                                                                                                                                                                                                                                                                                                                                                                                                                                                                                        |
| LED Lighting<br>Optional<br>Synthetic Cabinet Colors<br>Terracina Cabinet (Optional)<br>Acrylic Colors<br>Headrests<br>Water Feature<br>Heater<br>Export (50Hz)                                          | <ul> <li>Liquid FX</li> <li>.N/A</li> <li>.Adobe Tan, Stoneridge Grey, Mayan Brown</li> <li>.Driftwood, Coastal White, Vintage Cedar, Midnight Maple, Caramel Teak</li> <li>.Moonstone, UltraLife<sup>™</sup>, Sand, Sunstone, Smoked Marble, Blue Topaz, Gray Marble, Desert Stone</li> <li>.2 (1 Standard, 1 Flex Therapy Pillow)</li> <li>.N/A</li> <li>.2.1, 3.4, 5.5 kW</li> <li>.North America (60 Hz): 240 VAC@30A, 40A or 50A</li> </ul>                                                                                                                                                                                                                                                                                                                                                                                                                                                                                                                                                                                                                                                                                                                                                                                                                                                                                                                                                                                                                                                                                                                                                                                                                                                                                                                                                                               |
| LED Lighting<br>Optional<br>Synthetic Cabinet Colors<br>Terracina Cabinet (Optional)<br>Acrylic Colors<br>Headrests<br>Water Feature<br>Heater<br>Export (50Hz)                                          | <ul> <li>Liquid FX</li> <li>.N/A</li> <li>.Adobe Tan, Stoneridge Grey, Mayan Brown</li> <li>.Driftwood, Coastal White, Vintage Cedar, Midnight Maple, Caramel Teak</li> <li>.Moonstone, UltraLife<sup>™</sup>, Sand, Sunstone, Smoked Marble, Blue Topaz, Gray Marble, Desert Stone</li> <li>.2 (1 Standard, 1 Flex Therapy Pillow)</li> <li>.N/A</li> <li>.2.1, 3.4, 5.5 kW</li> <li>.North America (60 Hz): 240 VAC@30A, 40A or 50A</li> <li>Export (50 Hz): 230 VAC@1x16A, 1x32A, 2x16A, 3x16A or suitably rated</li> </ul>                                                                                                                                                                                                                                                                                                                                                                                                                                                                                                                                                                                                                                                                                                                                                                                                                                                                                                                                                                                                                                                                                                                                                                                                                                                                                                 |
| LED Lighting<br>Optional<br>Synthetic Cabinet Colors<br>Terracina Cabinet (Optional)<br>Acrylic Colors<br>Headrests<br>Water Feature<br>Heater<br>Export (50Hz)                                          | <ul> <li>Liquid FX</li> <li>.N/A</li> <li>.Adobe Tan, Stoneridge Grey, Mayan Brown</li> <li>.Driftwood, Coastal White, Vintage Cedar, Midnight Maple, Caramel Teak</li> <li>.Moonstone, UltraLife™, Sand, Sunstone, Smoked Marble, Blue Topaz, Gray Marble, Desert Stone</li> <li>.2 (1 Standard, 1 Flex Therapy Pillow)</li> <li>.N/A</li> <li>.2.1, 3.4, 5.5 kW</li> <li>.North America (60 Hz): 240 VAC@30A, 40A or 50A</li> <li>Export (50 Hz): 230 VAC@1x16A, 1x32A, 2x16A, 3x16A or suitably rated circuit breaker to comply with local electrical codes. Certain countries may</li> </ul>                                                                                                                                                                                                                                                                                                                                                                                                                                                                                                                                                                                                                                                                                                                                                                                                                                                                                                                                                                                                                                                                                                                                                                                                                               |
| LED Lighting<br>Optional<br>Synthetic Cabinet Colors<br>Terracina Cabinet (Optional)<br>Acrylic Colors<br>Headrests<br>Water Feature<br>Heater<br>Export (50Hz)<br>Electrical Requirements:              | <ul> <li>Liquid FX</li> <li>.N/A</li> <li>.Adobe Tan, Stoneridge Grey, Mayan Brown</li> <li>.Driftwood, Coastal White, Vintage Cedar, Midnight Maple, Caramel Teak</li> <li>.Moonstone, UltraLife<sup>™</sup>, Sand, Sunstone, Smoked Marble, Blue Topaz, Gray Marble, Desert Stone</li> <li>.2 (1 Standard, 1 Flex Therapy Pillow)</li> <li>.N/A</li> <li>.2.1, 3.4, 5.5 kW</li> <li>.North America (60 Hz): 240 VAC@30A, 40A or 50A</li> <li>Export (50 Hz): 230 VAC@1x16A, 1x32A, 2x16A, 3x16A or suitably rated circuit breaker to comply with local electrical codes. Certain countries may require dual power inputs</li> </ul>                                                                                                                                                                                                                                                                                                                                                                                                                                                                                                                                                                                                                                                                                                                                                                                                                                                                                                                                                                                                                                                                                                                                                                                          |
| LED Lighting<br>Optional<br>Synthetic Cabinet Colors<br>Terracina Cabinet (Optional)<br>Acrylic Colors<br>Headrests<br>Water Feature<br>Heater<br>Export (50Hz)                                          | <ul> <li>Liquid FX</li> <li>.N/A</li> <li>.Adobe Tan, Stoneridge Grey, Mayan Brown</li> <li>.Driftwood, Coastal White, Vintage Cedar, Midnight Maple, Caramel Teak</li> <li>.Moonstone, UltraLife<sup>™</sup>, Sand, Sunstone, Smoked Marble, Blue Topaz, Gray Marble, Desert Stone</li> <li>.2 (1 Standard, 1 Flex Therapy Pillow)</li> <li>.N/A</li> <li>.2.1, 3.4, 5.5 kW</li> <li>.North America (60 Hz): 240 VAC@30A, 40A or 50A</li> <li>Export (50 Hz): 230 VAC@1x16A, 1x32A, 2x16A, 3x16A or suitably rated circuit breaker to comply with local electrical codes. Certain countries may require dual power inputs</li> <li>.North America (60 Hz): Lifetime for UltraLife Shell Surface, 7 Years Acrylic</li> </ul>                                                                                                                                                                                                                                                                                                                                                                                                                                                                                                                                                                                                                                                                                                                                                                                                                                                                                                                                                                                                                                                                                                   |
| LED Lighting<br>Optional<br>Synthetic Cabinet Colors<br>Terracina Cabinet (Optional)<br>Acrylic Colors<br>Headrests<br>Water Feature<br>Heater<br>Export (50Hz)<br>Electrical Requirements:              | <ul> <li>Liquid FX</li> <li>.N/A</li> <li>.Adobe Tan, Stoneridge Grey, Mayan Brown</li> <li>.Driftwood, Coastal White, Vintage Cedar, Midnight Maple, Caramel Teak</li> <li>.Moonstone, UltraLife<sup>™</sup>, Sand, Sunstone, Smoked Marble, Blue Topaz, Gray Marble, Desert Stone</li> <li>.2 (1 Standard, 1 Flex Therapy Pillow)</li> <li>.N/A</li> <li>.2.1, 3.4, 5.5 kW</li> <li>.North America (60 Hz): 240 VAC@30A, 40A or 50A</li> <li>Export (50 Hz): 230 VAC@1x16A, 1x32A, 2x16A, 3x16A or suitably rated circuit breaker to comply with local electrical codes. Certain countries may require dual power inputs</li> <li>.North America (60 Hz): Lifetime for UltraLife Shell Surface, 7 Years Acrylic Shell Surface, 5 Years Plumbing, 5 Years Equipment and Controls, Lifetime for</li> </ul>                                                                                                                                                                                                                                                                                                                                                                                                                                                                                                                                                                                                                                                                                                                                                                                                                                                                                                                                                                                                                     |
| LED Lighting<br>Optional<br>Synthetic Cabinet Colors<br>Terracina Cabinet (Optional)<br>Acrylic Colors<br>Headrests<br>Water Feature<br>Heater<br>Export (50Hz)<br>Electrical Requirements:              | <ul> <li>Liquid FX</li> <li>.N/A</li> <li>.Adobe Tan, Stoneridge Grey, Mayan Brown</li> <li>.Driftwood, Coastal White, Vintage Cedar, Midnight Maple, Caramel Teak</li> <li>.Moonstone, UltraLife<sup>™</sup>, Sand, Sunstone, Smoked Marble, Blue Topaz, Gray Marble, Desert Stone</li> <li>.2 (1 Standard, 1 Flex Therapy Pillow)</li> <li>.N/A</li> <li>.2.1, 3.4, 5.5 kW</li> <li>.North America (60 Hz): 240 VAC@30A, 40A or 50A</li> <li>Export (50 Hz): 230 VAC@1x16A, 1x32A, 2x16A, 3x16A or suitably rated circuit breaker to comply with local electrical codes. Certain countries may require dual power inputs</li> <li>.North America (60 Hz): Lifetime for UltraLife Shell Surface, 7 Years Acrylic Shell Surface, 5 Years Plumbing, 5 Years Equipment and Controls, Lifetime for EnviroTect Cabinet, 7 Years for Terracina Cabinet, 1 Year Water Purification</li> </ul>                                                                                                                                                                                                                                                                                                                                                                                                                                                                                                                                                                                                                                                                                                                                                                                                                                                                                                                                        |
| LED Lighting<br>Optional<br>Synthetic Cabinet Colors<br>Terracina Cabinet (Optional)<br>Acrylic Colors<br>Headrests<br>Water Feature<br>Heater<br>Export (50Hz)<br>Electrical Requirements:              | <ul> <li>Liquid FX</li> <li>.N/A</li> <li>.Adobe Tan, Stoneridge Grey, Mayan Brown</li> <li>.Driftwood, Coastal White, Vintage Cedar, Midnight Maple, Caramel Teak</li> <li>.Moonstone, UltraLife<sup>™</sup>, Sand, Sunstone, Smoked Marble, Blue Topaz, Gray Marble, Desert Stone</li> <li>.2 (1 Standard, 1 Flex Therapy Pillow)</li> <li>.N/A</li> <li>.2.1, 3.4, 5.5 kW</li> <li>.North America (60 Hz): 240 VAC@30A, 40A or 50A</li> <li>Export (50 Hz): 230 VAC@1x16A, 1x32A, 2x16A, 3x16A or suitably rated circuit breaker to comply with local electrical codes. Certain countries may require dual power inputs</li> <li>.North America (60 Hz): Lifetime for UltraLife Shell Surface, 7 Years Acrylic Shell Surface, 5 Years Plumbing, 5 Years Equipment and Controls, Lifetime for</li> </ul>                                                                                                                                                                                                                                                                                                                                                                                                                                                                                                                                                                                                                                                                                                                                                                                                                                                                                                                                                                                                                     |
| LED Lighting<br>Optional<br>Synthetic Cabinet Colors<br>Terracina Cabinet (Optional)<br>Acrylic Colors<br>Headrests<br>Water Feature<br>Heater<br>Export (50Hz)<br>Electrical Requirements:              | <ul> <li>Liquid FX</li> <li>.N/A</li> <li>.Adobe Tan, Stoneridge Grey, Mayan Brown</li> <li>.Driftwood, Coastal White, Vintage Cedar, Midnight Maple, Caramel Teak</li> <li>.Moonstone, UltraLife<sup>™</sup>, Sand, Sunstone, Smoked Marble, Blue Topaz, Gray Marble, Desert Stone</li> <li>.2 (1 Standard, 1 Flex Therapy Pillow)</li> <li>.N/A</li> <li>.2.1, 3.4, 5.5 kW</li> <li>.North America (60 Hz): 240 VAC@30A, 40A or 50A</li> <li>Export (50 Hz): 230 VAC@1x16A, 1x32A, 2x16A, 3x16A or suitably rated circuit breaker to comply with local electrical codes. Certain countries may require dual power inputs</li> <li>.North America (60 Hz): Lifetime for UltraLife Shell Surface, 7 Years Acrylic Shell Surface, 5 Years Plumbing, 5 Years Equipment and Controls, Lifetime for EnviroTect Cabinet, 7 Years for Terracina Cabinet, 1 Year Water Purification System, 2 Years for Jet Insert, 1 Year for Jet Escutcheon, 2 Years Lights, 1 Year</li> </ul>                                                                                                                                                                                                                                                                                                                                                                                                                                                                                                                                                                                                                                                                                                                                                                                                                                                      |
| LED Lighting<br>Optional<br>Synthetic Cabinet Colors<br>Terracina Cabinet (Optional)<br>Acrylic Colors<br>Headrests<br>Water Feature<br>Heater<br>Export (50Hz)<br>Electrical Requirements:              | <ul> <li>Liquid FX</li> <li>N/A</li> <li>Adobe Tan, Stoneridge Grey, Mayan Brown</li> <li>Driftwood, Coastal White, Vintage Cedar, Midnight Maple, Caramel Teak</li> <li>Moonstone, UltraLife™, Sand, Sunstone, Smoked Marble, Blue Topaz, Gray Marble, Desert Stone</li> <li>2 (1 Standard, 1 Flex Therapy Pillow)</li> <li>N/A</li> <li>2.1, 3.4, 5.5 kW</li> <li>North America (60 Hz): 240 VAC@30A, 40A or 50A</li> <li>Export (50 Hz): 230 VAC@1x16A, 1x32A, 2x16A, 3x16A or suitably rated circuit breaker to comply with local electrical codes. Certain countries may require dual power inputs</li> <li>North America (60 Hz): Lifetime for UltraLife Shell Surface, 7 Years Acrylic Shell Surface, 5 Years Plumbing, 5 Years Equipment and Controls, Lifetime for System, 2 Years for Jet Insert, 1 Year for Jet Escutcheon, 2 Years Lights, 1 Year Stereo;</li> <li>Export (50 Hz): 10 Years for UltraLife Shell Surface, 7 Years Acrylic Shell Surface, 5 Years Plumbing, 5 Years Equipment and Controls, 5 Years Stereo;</li> </ul>                                                                                                                                                                                                                                                                                                                                                                                                                                                                                                                                                                                                                                                                                                                                                                               |
| LED Lighting<br>Optional<br>Synthetic Cabinet Colors<br>Terracina Cabinet (Optional)<br>Acrylic Colors<br>Headrests<br>Water Feature<br>Heater<br>Export (50Hz)<br>Electrical Requirements:              | <ul> <li>Liquid FX</li> <li>N/A</li> <li>Adobe Tan, Stoneridge Grey, Mayan Brown</li> <li>Driftwood, Coastal White, Vintage Cedar, Midnight Maple, Caramel Teak</li> <li>Moonstone, UltraLife™, Sand, Sunstone, Smoked Marble, Blue Topaz, Gray Marble, Desert Stone</li> <li>2 (1 Standard, 1 Flex Therapy Pillow)</li> <li>N/A</li> <li>2.1, 3.4, 5.5 kW</li> <li>2.1, 3.4, 5.5 kW</li> <li>North America (60 Hz): 240 VAC@30A, 40A or 50A</li> <li>Export (50 Hz): 230 VAC@1x16A, 1x32A, 2x16A, 3x16A or suitably rated circuit breaker to comply with local electrical codes. Certain countries may require dual power inputs</li> <li>North America (60 Hz): Lifetime for UltraLife Shell Surface, 7 Years Acrylic Shell Surface, 5 Years Plumbing, 5 Years Equipment and Controls, Lifetime for Stereo;</li> <li>Export (50 Hz): 10 Years for UltraLife Shell Surface, 7 Years Acrylic Shell Surface, 5 Years Plumbing, 5 Years Equipment and Controls, 5 Years for Stereo;</li> <li>Export (50 Hz): 10 Years for Terracina Cabinet, 1 Year Water Purification</li> </ul>                                                                                                                                                                                                                                                                                                                                                                                                                                                                                                                                                                                                                                                                                                                                                |
| LED Lighting<br>Optional<br>Synthetic Cabinet Colors<br>Terracina Cabinet (Optional)<br>Acrylic Colors<br>Headrests<br>Water Feature<br>Heater<br>Export (50Hz)<br>Electrical Requirements:              | <ul> <li>Liquid FX</li> <li>.N/A</li> <li>.Adobe Tan, Stoneridge Grey, Mayan Brown</li> <li>.Driftwood, Coastal White, Vintage Cedar, Midnight Maple, Caramel Teak</li> <li>.Moonstone, UltraLife™, Sand, Sunstone, Smoked Marble, Blue Topaz, Gray</li> <li>Marble, Desert Stone</li> <li>.2 (1 Standard, 1 Flex Therapy Pillow)</li> <li>.N/A</li> <li>.2.1, 3.4, 5.5 kW</li> <li>.2.1, 3.4, 5.5 kW</li> <li>.North America (60 Hz): 240 VAC@30A, 40A or 50A</li> <li>Export (50 Hz): 230 VAC@1x16A, 1x32A, 2x16A, 3x16A or suitably rated circuit breaker to comply with local electrical codes. Certain countries may require dual power inputs</li> <li>.North America (60 Hz): Lifetime for UltraLife Shell Surface, 7 Years Acrylic Shell Surface, 5 Years Plumbing, 5 Years Equipment and Controls, Lifetime for EnviroTect Cabinet, 7 Years for Terracina Cabinet, 1 Year Stereo;</li> <li>Export (50 Hz): 10 Years for UltraLife Shell Surface, 7 Years Acrylic Shell Surface, 5 Years Plumbing, 5 Years Equipment and Controls, 5 Years for Stereo;</li> <li>Export (50 Hz): 10 Years for UltraLife Shell Surface, 7 Years Acrylic Shell Surface, 5 Years Plumbing, 5 Years Equipment and Controls, 5 Years for Stereo;</li> <li>Export (50 Hz): 10 Years for UltraLife Shell Surface, 7 Years Acrylic Shell Surface, 5 Years Plumbing, 5 Years Equipment and Controls, 5 Years for Stereo;</li> <li>Export (50 Hz): 10 Years for UltraLife Shell Surface, 7 Years Acrylic Shell Surface, 5 Years Plumbing, 5 Years Equipment and Controls, 5 Years for EnviroTect Cabinet, 2 Years for Terracina Cabinet, 1 Year Water Purification System, 2 Years for Jet Insert, 1 Year for Jet Escutcheon, 2 Years Lights, 1 Year Stereo;</li> </ul>                                                                           |
| LED Lighting<br>Optional<br>Synthetic Cabinet Colors<br>Terracina Cabinet (Optional)<br>Acrylic Colors<br>Headrests<br>Water Feature<br>Heater<br>Export (50Hz)<br>Electrical Requirements:<br>Warranty* | <ul> <li>Liquid FX</li> <li>N/A</li> <li>Adobe Tan, Stoneridge Grey, Mayan Brown</li> <li>Driftwood, Coastal White, Vintage Cedar, Midnight Maple, Caramel Teak</li> <li>Moonstone, UltraLife™, Sand, Sunstone, Smoked Marble, Blue Topaz, Gray</li> <li>Marble, Desert Stone</li> <li>2 (1 Standard, 1 Flex Therapy Pillow)</li> <li>N/A</li> <li>2.1, 3.4, 5.5 kW</li> <li>2.1, 3.4, 5.5 kW</li> <li>North America (60 Hz): 240 VAC@30A, 40A or 50A</li> <li>Export (50 Hz): 230 VAC@1x16A, 1x32A, 2x16A, 3x16A or suitably rated circuit breaker to comply with local electrical codes. Certain countries may require dual power inputs</li> <li>North America (60 Hz): Lifetime for UltraLife Shell Surface, 7 Years Acrylic Shell Surface, 5 Years Plumbing, 5 Years Equipment and Controls, Lifetime for EnviroTect Cabinet, 7 Years for Terracina Cabinet, 1 Year Water Purification System, 2 Years for Jet Insert, 1 Year for Jet Escutcheon, 2 Years Lights, 1 Year Stereo;</li> <li>Export (50 Hz): 10 Years for UltraLife Shell Surface, 7 Years Acrylic Shell Surface, 5 Years Plumbing, 5 Years Equipment and Controls, 5 Years Stereo;</li> <li>Export (50 Hz): 10 Years for UltraLife Shell Surface, 7 Years Acrylic Shell Surface, 5 Years Plumbing, 5 Years Equipment and Controls, 5 Years for EnviroTect Cabinet, 2 Years for Terracina Cabinet, 1 Year Water Purification System, 2 Years for Jet Insert, 1 Year for Jet Escutcheon, 2 Years for Shell Surface, 5 Years for Jet Insert, 1 Year for Jet Escutcheon, 2 Years for Shell Surface, 5 Years for Jet Insert, 1 Year for Jet Escutcheon, 2 Years Lights, 1 Year Stereo</li> </ul>                                                                                                                                                                 |
| LED Lighting<br>Optional<br>Synthetic Cabinet Colors<br>Terracina Cabinet (Optional)<br>Acrylic Colors<br>Headrests<br>Water Feature<br>Heater<br>Export (50Hz)<br>Electrical Requirements:<br>Warranty* | <ul> <li>Liquid FX</li> <li>N/A</li> <li>Adobe Tan, Stoneridge Grey, Mayan Brown</li> <li>Driftwood, Coastal White, Vintage Cedar, Midnight Maple, Caramel Teak</li> <li>Moonstone, UltraLife™, Sand, Sunstone, Smoked Marble, Blue Topaz, Gray</li> <li>Marble, Desert Stone</li> <li>2 (1 Standard, 1 Flex Therapy Pillow)</li> <li>N/A</li> <li>2.1, 3.4, 5.5 kW</li> <li>2.1, 3.4, 5.5 kW</li> <li>North America (60 Hz): 240 VAC@30A, 40A or 50A</li> <li>Export (50 Hz): 230 VAC@1x16A, 1x32A, 2x16A, 3x16A or suitably rated circuit breaker to comply with local electrical codes. Certain countries may require dual power inputs</li> <li>North America (60 Hz): Lifetime for UltraLife Shell Surface, 7 Years Acrylic Shell Surface, 5 Years Plumbing, 5 Years Equipment and Controls, Lifetime for EnviroTect Cabinet, 7 Years for Terracina Cabinet, 1 Year Water Purification System, 2 Years for Jet Insert, 1 Year for Jet Escutcheon, 2 Years Lights, 1 Year Stereo;</li> <li>Export (50 Hz): 10 Years for UltraLife Shell Surface, 7 Years Acrylic Shell Surface, 5 Years Plumbing, 5 Years Equipment and Controls, 5 Years Stereo;</li> <li>Export (50 Hz): 10 Years for UltraLife Shell Surface, 7 Years Acrylic Shell Surface, 5 Years Plumbing, 5 Years Equipment and Controls, 5 Years for EnviroTect Cabinet, 2 Years for Terracina Cabinet, 1 Year Water Purification System, 2 Years for Jet Insert, 1 Year for Jet Escutcheon, 2 Years for Shell Surface, 5 Years for Jet Insert, 1 Year for Jet Escutcheon, 2 Years for EnviroTect Cabinet, 2 Years for Terracina Cabinet, 1 Year Water Purification System, 2 Years for Jet Insert, 1 Year for Jet Escutcheon, 2 Years Lights, 1 Year Stereo</li> <li>Fully Integrated Stereo System with Bluetooth capability, 4 premium speakers and</li> </ul> |
| LED Lighting<br>Optional<br>Synthetic Cabinet Colors<br>Terracina Cabinet (Optional)<br>Acrylic Colors<br>Headrests<br>Water Feature<br>Heater<br>Export (50Hz)<br>Electrical Requirements:<br>Warranty* | <ul> <li>Liquid FX</li> <li>N/A</li> <li>Adobe Tan, Stoneridge Grey, Mayan Brown</li> <li>Driftwood, Coastal White, Vintage Cedar, Midnight Maple, Caramel Teak</li> <li>Moonstone, UltraLife™, Sand, Sunstone, Smoked Marble, Blue Topaz, Gray Marble, Desert Stone</li> <li>2 (1 Standard, 1 Flex Therapy Pillow)</li> <li>N/A</li> <li>2.1, 3.4, 5.5 kW</li> <li>2.1, 3.4, 5.5 kW</li> <li>North America (60 Hz): 240 VAC@30A, 40A or 50A</li> <li>Export (50 Hz): 230 VAC@1x16A, 1x32A, 2x16A, 3x16A or suitably rated circuit breaker to comply with local electrical codes. Certain countries may require dual power inputs</li> <li>North America (60 Hz): Lifetime for UltraLife Shell Surface, 7 Years Acrylic Shell Surface, 5 Years Plumbing, 5 Years Equipment and Controls, Lifetime for EnviroTect Cabinet, 7 Years for Terracina Cabinet, 1 Year Water Purification System, 2 Years for Jet Insert, 1 Year for Jet Escutcheon, 2 Years Lights, 1 Year Stereo;</li> <li>Export (50 Hz): 10 Years for UltraLife Shell Surface, 7 Years Acrylic Shell Surface, 5 Years Plumbing, 5 Years Equipment and Controls, 5 Years for EnviroTect Cabinet, 2 Years for Terracina Cabinet, 1 Year Water Purification System, 2 Years for Jet Insert, 1 Year for Jet Escutcheon, 2 Years Lights, 1 Year Stereo;</li> <li>Export (50 Hz): 10 Years for Terracina Cabinet, 1 Year Water Purification System, 2 Years for Jet Insert, 1 Year for Jet Escutcheon, 2 Years Lights, 1 Year Stereo</li> <li>Fully Integrated Stereo System with Bluetooth capability, 4 premium speakers and a subwoofer</li> </ul>                                                                                                                                                                                                                   |