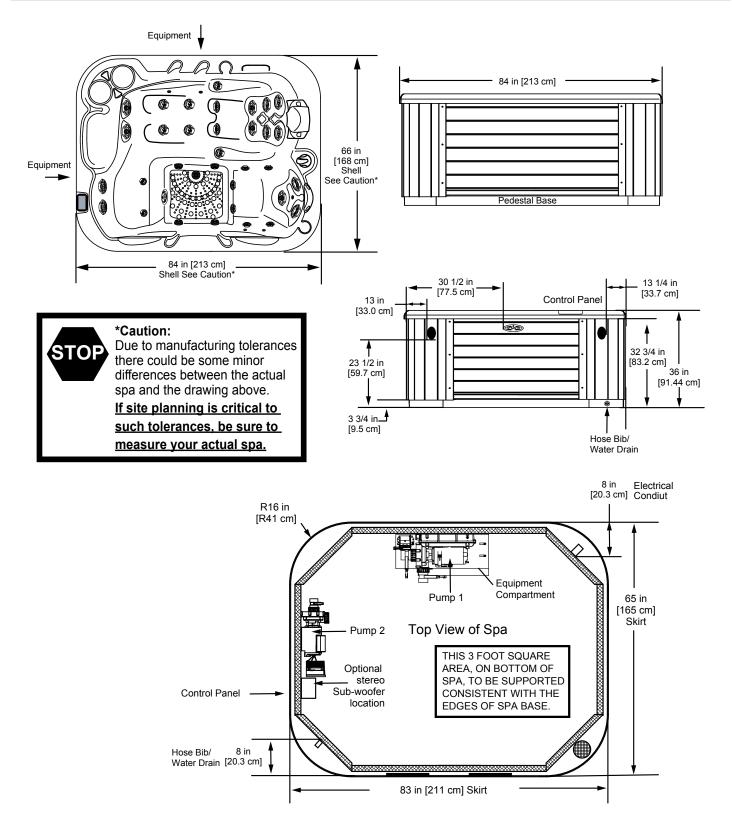

# Triad<sup>™</sup> 36" (with Sequencer)

| Seating Capacity                                                                                                                                                                                         | 3.4 Adulto                                                                                                                                                                                                                                                                                                                                                                                                                                                                                                                                                                                                                                                                                                                                                                                                                                                                                                                                                                                                                                                                                                                                                                                                                                                                                                                                                                                                                                                                                                                                                                                                                                                                                                                                                                                                                     |
|----------------------------------------------------------------------------------------------------------------------------------------------------------------------------------------------------------|--------------------------------------------------------------------------------------------------------------------------------------------------------------------------------------------------------------------------------------------------------------------------------------------------------------------------------------------------------------------------------------------------------------------------------------------------------------------------------------------------------------------------------------------------------------------------------------------------------------------------------------------------------------------------------------------------------------------------------------------------------------------------------------------------------------------------------------------------------------------------------------------------------------------------------------------------------------------------------------------------------------------------------------------------------------------------------------------------------------------------------------------------------------------------------------------------------------------------------------------------------------------------------------------------------------------------------------------------------------------------------------------------------------------------------------------------------------------------------------------------------------------------------------------------------------------------------------------------------------------------------------------------------------------------------------------------------------------------------------------------------------------------------------------------------------------------------|
| Dimensions                                                                                                                                                                                               |                                                                                                                                                                                                                                                                                                                                                                                                                                                                                                                                                                                                                                                                                                                                                                                                                                                                                                                                                                                                                                                                                                                                                                                                                                                                                                                                                                                                                                                                                                                                                                                                                                                                                                                                                                                                                                |
|                                                                                                                                                                                                          | (213 cm x 168 cm x 91 44 cm)                                                                                                                                                                                                                                                                                                                                                                                                                                                                                                                                                                                                                                                                                                                                                                                                                                                                                                                                                                                                                                                                                                                                                                                                                                                                                                                                                                                                                                                                                                                                                                                                                                                                                                                                                                                                   |
| Corner Radius                                                                                                                                                                                            |                                                                                                                                                                                                                                                                                                                                                                                                                                                                                                                                                                                                                                                                                                                                                                                                                                                                                                                                                                                                                                                                                                                                                                                                                                                                                                                                                                                                                                                                                                                                                                                                                                                                                                                                                                                                                                |
| Dry Weight                                                                                                                                                                                               |                                                                                                                                                                                                                                                                                                                                                                                                                                                                                                                                                                                                                                                                                                                                                                                                                                                                                                                                                                                                                                                                                                                                                                                                                                                                                                                                                                                                                                                                                                                                                                                                                                                                                                                                                                                                                                |
| Filled Weight (Average Fill)                                                                                                                                                                             |                                                                                                                                                                                                                                                                                                                                                                                                                                                                                                                                                                                                                                                                                                                                                                                                                                                                                                                                                                                                                                                                                                                                                                                                                                                                                                                                                                                                                                                                                                                                                                                                                                                                                                                                                                                                                                |
| Water Capacity (Average Fill)                                                                                                                                                                            |                                                                                                                                                                                                                                                                                                                                                                                                                                                                                                                                                                                                                                                                                                                                                                                                                                                                                                                                                                                                                                                                                                                                                                                                                                                                                                                                                                                                                                                                                                                                                                                                                                                                                                                                                                                                                                |
| Shipping Weight                                                                                                                                                                                          | .635 lbs (288 kg) (3 )                                                                                                                                                                                                                                                                                                                                                                                                                                                                                                                                                                                                                                                                                                                                                                                                                                                                                                                                                                                                                                                                                                                                                                                                                                                                                                                                                                                                                                                                                                                                                                                                                                                                                                                                                                                                         |
| Export Shipping Weight:                                                                                                                                                                                  | .685 lbs (311 kg)                                                                                                                                                                                                                                                                                                                                                                                                                                                                                                                                                                                                                                                                                                                                                                                                                                                                                                                                                                                                                                                                                                                                                                                                                                                                                                                                                                                                                                                                                                                                                                                                                                                                                                                                                                                                              |
| Electronic Controls                                                                                                                                                                                      | .D1 SmartHUB <sup>™</sup> full color glass touch control                                                                                                                                                                                                                                                                                                                                                                                                                                                                                                                                                                                                                                                                                                                                                                                                                                                                                                                                                                                                                                                                                                                                                                                                                                                                                                                                                                                                                                                                                                                                                                                                                                                                                                                                                                       |
|                                                                                                                                                                                                          | panel; access to control jets, temperature,                                                                                                                                                                                                                                                                                                                                                                                                                                                                                                                                                                                                                                                                                                                                                                                                                                                                                                                                                                                                                                                                                                                                                                                                                                                                                                                                                                                                                                                                                                                                                                                                                                                                                                                                                                                    |
|                                                                                                                                                                                                          | settings and maintenance schedule                                                                                                                                                                                                                                                                                                                                                                                                                                                                                                                                                                                                                                                                                                                                                                                                                                                                                                                                                                                                                                                                                                                                                                                                                                                                                                                                                                                                                                                                                                                                                                                                                                                                                                                                                                                              |
| Pump 1                                                                                                                                                                                                   | .North America (60 Hz): 1-Speed, 3.6 HP break, 2.5 HP continuous, 48 Frame                                                                                                                                                                                                                                                                                                                                                                                                                                                                                                                                                                                                                                                                                                                                                                                                                                                                                                                                                                                                                                                                                                                                                                                                                                                                                                                                                                                                                                                                                                                                                                                                                                                                                                                                                     |
|                                                                                                                                                                                                          | .1-Speed, 2.0 HP continuous                                                                                                                                                                                                                                                                                                                                                                                                                                                                                                                                                                                                                                                                                                                                                                                                                                                                                                                                                                                                                                                                                                                                                                                                                                                                                                                                                                                                                                                                                                                                                                                                                                                                                                                                                                                                    |
| Pump 2                                                                                                                                                                                                   | .North America (60 Hz): 1-Speed, 3.6 HP break, 2.5 HP continuous, 48 Frame                                                                                                                                                                                                                                                                                                                                                                                                                                                                                                                                                                                                                                                                                                                                                                                                                                                                                                                                                                                                                                                                                                                                                                                                                                                                                                                                                                                                                                                                                                                                                                                                                                                                                                                                                     |
| Export (50 HZ):                                                                                                                                                                                          | .1-Speed, 2.0 HP continuous                                                                                                                                                                                                                                                                                                                                                                                                                                                                                                                                                                                                                                                                                                                                                                                                                                                                                                                                                                                                                                                                                                                                                                                                                                                                                                                                                                                                                                                                                                                                                                                                                                                                                                                                                                                                    |
| Circulation Pump<br>Fountain Pump                                                                                                                                                                        |                                                                                                                                                                                                                                                                                                                                                                                                                                                                                                                                                                                                                                                                                                                                                                                                                                                                                                                                                                                                                                                                                                                                                                                                                                                                                                                                                                                                                                                                                                                                                                                                                                                                                                                                                                                                                                |
|                                                                                                                                                                                                          |                                                                                                                                                                                                                                                                                                                                                                                                                                                                                                                                                                                                                                                                                                                                                                                                                                                                                                                                                                                                                                                                                                                                                                                                                                                                                                                                                                                                                                                                                                                                                                                                                                                                                                                                                                                                                                |
| Total VCR Jets                                                                                                                                                                                           |                                                                                                                                                                                                                                                                                                                                                                                                                                                                                                                                                                                                                                                                                                                                                                                                                                                                                                                                                                                                                                                                                                                                                                                                                                                                                                                                                                                                                                                                                                                                                                                                                                                                                                                                                                                                                                |
|                                                                                                                                                                                                          | .2 Power Storm Multi-Port, 2 Cluster Storm Directional, 1 Typhoon (Footwell wall)                                                                                                                                                                                                                                                                                                                                                                                                                                                                                                                                                                                                                                                                                                                                                                                                                                                                                                                                                                                                                                                                                                                                                                                                                                                                                                                                                                                                                                                                                                                                                                                                                                                                                                                                              |
|                                                                                                                                                                                                          | .1 Pillow Mini Rotator, 2 Pillow Cluster Shower Directional, 4 Power Storm Rotator,                                                                                                                                                                                                                                                                                                                                                                                                                                                                                                                                                                                                                                                                                                                                                                                                                                                                                                                                                                                                                                                                                                                                                                                                                                                                                                                                                                                                                                                                                                                                                                                                                                                                                                                                            |
|                                                                                                                                                                                                          | 4 Power Storm Directional 6 Mini Storm Rotator, 2 Mini Storm Directional                                                                                                                                                                                                                                                                                                                                                                                                                                                                                                                                                                                                                                                                                                                                                                                                                                                                                                                                                                                                                                                                                                                                                                                                                                                                                                                                                                                                                                                                                                                                                                                                                                                                                                                                                       |
| Seat 3 Jets                                                                                                                                                                                              | .2 Power Storm Dual Rotator, 1 Power Storm Directional, 4 Mini Storm Directional,                                                                                                                                                                                                                                                                                                                                                                                                                                                                                                                                                                                                                                                                                                                                                                                                                                                                                                                                                                                                                                                                                                                                                                                                                                                                                                                                                                                                                                                                                                                                                                                                                                                                                                                                              |
|                                                                                                                                                                                                          | 2 Mini Storm Rotator                                                                                                                                                                                                                                                                                                                                                                                                                                                                                                                                                                                                                                                                                                                                                                                                                                                                                                                                                                                                                                                                                                                                                                                                                                                                                                                                                                                                                                                                                                                                                                                                                                                                                                                                                                                                           |
| Massage Selectors                                                                                                                                                                                        | .1                                                                                                                                                                                                                                                                                                                                                                                                                                                                                                                                                                                                                                                                                                                                                                                                                                                                                                                                                                                                                                                                                                                                                                                                                                                                                                                                                                                                                                                                                                                                                                                                                                                                                                                                                                                                                             |
| Special Features                                                                                                                                                                                         | . Tactile Therapy, Spa Status Light, Flex Therapy Pillow, Dynamic Massage                                                                                                                                                                                                                                                                                                                                                                                                                                                                                                                                                                                                                                                                                                                                                                                                                                                                                                                                                                                                                                                                                                                                                                                                                                                                                                                                                                                                                                                                                                                                                                                                                                                                                                                                                      |
|                                                                                                                                                                                                          | Sequencer<br>.UltraPure™ System; Two 75 ft <sup>²</sup> filter cartridge; 8" Weir                                                                                                                                                                                                                                                                                                                                                                                                                                                                                                                                                                                                                                                                                                                                                                                                                                                                                                                                                                                                                                                                                                                                                                                                                                                                                                                                                                                                                                                                                                                                                                                                                                                                                                                                              |
| Water Management System                                                                                                                                                                                  | UltraPure™ System: Two 75 tt_filter cartridge: 8" Weir                                                                                                                                                                                                                                                                                                                                                                                                                                                                                                                                                                                                                                                                                                                                                                                                                                                                                                                                                                                                                                                                                                                                                                                                                                                                                                                                                                                                                                                                                                                                                                                                                                                                                                                                                                         |
|                                                                                                                                                                                                          |                                                                                                                                                                                                                                                                                                                                                                                                                                                                                                                                                                                                                                                                                                                                                                                                                                                                                                                                                                                                                                                                                                                                                                                                                                                                                                                                                                                                                                                                                                                                                                                                                                                                                                                                                                                                                                |
| LED Lighting                                                                                                                                                                                             | .Liquid FX                                                                                                                                                                                                                                                                                                                                                                                                                                                                                                                                                                                                                                                                                                                                                                                                                                                                                                                                                                                                                                                                                                                                                                                                                                                                                                                                                                                                                                                                                                                                                                                                                                                                                                                                                                                                                     |
| LED Lighting<br>Optional                                                                                                                                                                                 | . Liquid FX<br>. N/A                                                                                                                                                                                                                                                                                                                                                                                                                                                                                                                                                                                                                                                                                                                                                                                                                                                                                                                                                                                                                                                                                                                                                                                                                                                                                                                                                                                                                                                                                                                                                                                                                                                                                                                                                                                                           |
| LED Lighting<br>Optional<br>Synthetic Cabinet Colors                                                                                                                                                     | . Liquid FX<br>. N/A<br>. Adobe Tan, Stoneridge Grey, Mayan Brown                                                                                                                                                                                                                                                                                                                                                                                                                                                                                                                                                                                                                                                                                                                                                                                                                                                                                                                                                                                                                                                                                                                                                                                                                                                                                                                                                                                                                                                                                                                                                                                                                                                                                                                                                              |
| LED Lighting<br>Optional<br>Synthetic Cabinet Colors<br>Terracina Cabinet (Optional)                                                                                                                     | . Liquid FX<br>. N/A<br>. Adobe Tan, Stoneridge Grey, Mayan Brown<br>. Driftwood, Coastal White, Vintage Cedar, Midnight Maple, Caramel Teak                                                                                                                                                                                                                                                                                                                                                                                                                                                                                                                                                                                                                                                                                                                                                                                                                                                                                                                                                                                                                                                                                                                                                                                                                                                                                                                                                                                                                                                                                                                                                                                                                                                                                   |
| LED Lighting<br>Optional<br>Synthetic Cabinet Colors<br>Terracina Cabinet (Optional)                                                                                                                     | . Liquid FX<br>N/A<br>Adobe Tan, Stoneridge Grey, Mayan Brown<br>Driftwood, Coastal White, Vintage Cedar, Midnight Maple, Caramel Teak<br>Moonstone, UltraLife™, Sand, Sunstone, Smoked Marble, Blue Topaz, Gray                                                                                                                                                                                                                                                                                                                                                                                                                                                                                                                                                                                                                                                                                                                                                                                                                                                                                                                                                                                                                                                                                                                                                                                                                                                                                                                                                                                                                                                                                                                                                                                                               |
| LED Lighting<br>Optional<br>Synthetic Cabinet Colors<br>Terracina Cabinet (Optional)<br>Acrylic Colors                                                                                                   | . Liquid FX<br>.N/A<br>.Adobe Tan, Stoneridge Grey, Mayan Brown<br>. Driftwood, Coastal White, Vintage Cedar, Midnight Maple, Caramel Teak<br>. Moonstone, UltraLife™, Sand, Sunstone, Smoked Marble, Blue Topaz, Gray<br>Marble, Desert Stone                                                                                                                                                                                                                                                                                                                                                                                                                                                                                                                                                                                                                                                                                                                                                                                                                                                                                                                                                                                                                                                                                                                                                                                                                                                                                                                                                                                                                                                                                                                                                                                 |
| LED Lighting<br>Optional<br>Synthetic Cabinet Colors<br>Terracina Cabinet (Optional)<br>Acrylic Colors                                                                                                   | . Liquid FX<br>.N/A<br>.Adobe Tan, Stoneridge Grey, Mayan Brown<br>. Driftwood, Coastal White, Vintage Cedar, Midnight Maple, Caramel Teak<br>.Moonstone, UltraLife™, Sand, Sunstone, Smoked Marble, Blue Topaz, Gray<br>Marble, Desert Stone<br>2 (1 Standard, 1 Flex Therapy Pillow)                                                                                                                                                                                                                                                                                                                                                                                                                                                                                                                                                                                                                                                                                                                                                                                                                                                                                                                                                                                                                                                                                                                                                                                                                                                                                                                                                                                                                                                                                                                                         |
| LED Lighting<br>Optional<br>Synthetic Cabinet Colors<br>Terracina Cabinet (Optional)<br>Acrylic Colors<br>Headrests<br>Water Feature<br>Heater                                                           | .Liquid FX<br>.N/A<br>.Adobe Tan, Stoneridge Grey, Mayan Brown<br>.Driftwood, Coastal White, Vintage Cedar, Midnight Maple, Caramel Teak<br>.Moonstone, UltraLife™, Sand, Sunstone, Smoked Marble, Blue Topaz, Gray<br>Marble, Desert Stone<br>.2 (1 Standard, 1 Flex Therapy Pillow)<br>.N/A<br>.2.1, 3.4, 5.5 kW                                                                                                                                                                                                                                                                                                                                                                                                                                                                                                                                                                                                                                                                                                                                                                                                                                                                                                                                                                                                                                                                                                                                                                                                                                                                                                                                                                                                                                                                                                             |
| LED Lighting<br>Optional<br>Synthetic Cabinet Colors<br>Terracina Cabinet (Optional)<br>Acrylic Colors<br>Headrests<br>Water Feature<br>Heater<br>Export (50Hz)                                          | .Liquid FX<br>.N/A<br>.Adobe Tan, Stoneridge Grey, Mayan Brown<br>.Driftwood, Coastal White, Vintage Cedar, Midnight Maple, Caramel Teak<br>.Moonstone, UltraLife™, Sand, Sunstone, Smoked Marble, Blue Topaz, Gray<br>Marble, Desert Stone<br>.2 (1 Standard, 1 Flex Therapy Pillow)<br>.N/A<br>.2.1, 3.4, 5.5 kW<br>.2.1, 3.4, 5.5 kW                                                                                                                                                                                                                                                                                                                                                                                                                                                                                                                                                                                                                                                                                                                                                                                                                                                                                                                                                                                                                                                                                                                                                                                                                                                                                                                                                                                                                                                                                        |
| LED Lighting<br>Optional<br>Synthetic Cabinet Colors<br>Terracina Cabinet (Optional)<br>Acrylic Colors<br>Headrests<br>Water Feature<br>Heater<br>Export (50Hz)                                          | <ul> <li>Liquid FX</li> <li>.N/A</li> <li>.Adobe Tan, Stoneridge Grey, Mayan Brown</li> <li>.Driftwood, Coastal White, Vintage Cedar, Midnight Maple, Caramel Teak</li> <li>.Moonstone, UltraLife<sup>™</sup>, Sand, Sunstone, Smoked Marble, Blue Topaz, Gray Marble, Desert Stone</li> <li>.2 (1 Standard, 1 Flex Therapy Pillow)</li> <li>.N/A</li> <li>.2.1, 3.4, 5.5 kW</li> <li>.North America (60 Hz): 240 VAC@30A, 40A or 50A</li> </ul>                                                                                                                                                                                                                                                                                                                                                                                                                                                                                                                                                                                                                                                                                                                                                                                                                                                                                                                                                                                                                                                                                                                                                                                                                                                                                                                                                                               |
| LED Lighting<br>Optional<br>Synthetic Cabinet Colors<br>Terracina Cabinet (Optional)<br>Acrylic Colors<br>Headrests<br>Water Feature<br>Heater<br>Export (50Hz)                                          | <ul> <li>Liquid FX</li> <li>.N/A</li> <li>.Adobe Tan, Stoneridge Grey, Mayan Brown</li> <li>.Driftwood, Coastal White, Vintage Cedar, Midnight Maple, Caramel Teak</li> <li>.Moonstone, UltraLife<sup>™</sup>, Sand, Sunstone, Smoked Marble, Blue Topaz, Gray Marble, Desert Stone</li> <li>.2 (1 Standard, 1 Flex Therapy Pillow)</li> <li>.N/A</li> <li>.2.1, 3.4, 5.5 kW</li> <li>.North America (60 Hz): 240 VAC@30A, 40A or 50A</li> <li>Export (50 Hz): 230 VAC@1x16A, 1x32A, 2x16A, 3x16A or suitably rated</li> </ul>                                                                                                                                                                                                                                                                                                                                                                                                                                                                                                                                                                                                                                                                                                                                                                                                                                                                                                                                                                                                                                                                                                                                                                                                                                                                                                 |
| LED Lighting<br>Optional<br>Synthetic Cabinet Colors<br>Terracina Cabinet (Optional)<br>Acrylic Colors<br>Headrests<br>Water Feature<br>Heater<br>Export (50Hz)                                          | <ul> <li>Liquid FX</li> <li>.N/A</li> <li>.Adobe Tan, Stoneridge Grey, Mayan Brown</li> <li>.Driftwood, Coastal White, Vintage Cedar, Midnight Maple, Caramel Teak</li> <li>.Moonstone, UltraLife™, Sand, Sunstone, Smoked Marble, Blue Topaz, Gray Marble, Desert Stone</li> <li>.2 (1 Standard, 1 Flex Therapy Pillow)</li> <li>.N/A</li> <li>.2.1, 3.4, 5.5 kW</li> <li>.North America (60 Hz): 240 VAC@30A, 40A or 50A</li> <li>Export (50 Hz): 230 VAC@1x16A, 1x32A, 2x16A, 3x16A or suitably rated circuit breaker to comply with local electrical codes. Certain countries may</li> </ul>                                                                                                                                                                                                                                                                                                                                                                                                                                                                                                                                                                                                                                                                                                                                                                                                                                                                                                                                                                                                                                                                                                                                                                                                                               |
| LED Lighting<br>Optional<br>Synthetic Cabinet Colors<br>Terracina Cabinet (Optional)<br>Acrylic Colors<br>Headrests<br>Water Feature<br>Heater<br>Export (50Hz)<br>Electrical Requirements:              | <ul> <li>Liquid FX</li> <li>.N/A</li> <li>.Adobe Tan, Stoneridge Grey, Mayan Brown</li> <li>.Driftwood, Coastal White, Vintage Cedar, Midnight Maple, Caramel Teak</li> <li>.Moonstone, UltraLife<sup>™</sup>, Sand, Sunstone, Smoked Marble, Blue Topaz, Gray Marble, Desert Stone</li> <li>.2 (1 Standard, 1 Flex Therapy Pillow)</li> <li>.N/A</li> <li>.2.1, 3.4, 5.5 kW</li> <li>.North America (60 Hz): 240 VAC@30A, 40A or 50A</li> <li>Export (50 Hz): 230 VAC@1x16A, 1x32A, 2x16A, 3x16A or suitably rated circuit breaker to comply with local electrical codes. Certain countries may require dual power inputs</li> </ul>                                                                                                                                                                                                                                                                                                                                                                                                                                                                                                                                                                                                                                                                                                                                                                                                                                                                                                                                                                                                                                                                                                                                                                                          |
| LED Lighting<br>Optional<br>Synthetic Cabinet Colors<br>Terracina Cabinet (Optional)<br>Acrylic Colors<br>Headrests<br>Water Feature<br>Heater<br>Export (50Hz)                                          | <ul> <li>Liquid FX</li> <li>.N/A</li> <li>.Adobe Tan, Stoneridge Grey, Mayan Brown</li> <li>.Driftwood, Coastal White, Vintage Cedar, Midnight Maple, Caramel Teak</li> <li>.Moonstone, UltraLife<sup>™</sup>, Sand, Sunstone, Smoked Marble, Blue Topaz, Gray Marble, Desert Stone</li> <li>.2 (1 Standard, 1 Flex Therapy Pillow)</li> <li>.N/A</li> <li>.2.1, 3.4, 5.5 kW</li> <li>.North America (60 Hz): 240 VAC@30A, 40A or 50A</li> <li>Export (50 Hz): 230 VAC@1x16A, 1x32A, 2x16A, 3x16A or suitably rated circuit breaker to comply with local electrical codes. Certain countries may require dual power inputs</li> <li>.North America (60 Hz): Lifetime for UltraLife Shell Surface, 7 Years Acrylic</li> </ul>                                                                                                                                                                                                                                                                                                                                                                                                                                                                                                                                                                                                                                                                                                                                                                                                                                                                                                                                                                                                                                                                                                   |
| LED Lighting<br>Optional<br>Synthetic Cabinet Colors<br>Terracina Cabinet (Optional)<br>Acrylic Colors<br>Headrests<br>Water Feature<br>Heater<br>Export (50Hz)<br>Electrical Requirements:              | <ul> <li>Liquid FX</li> <li>.N/A</li> <li>.Adobe Tan, Stoneridge Grey, Mayan Brown</li> <li>.Driftwood, Coastal White, Vintage Cedar, Midnight Maple, Caramel Teak</li> <li>.Moonstone, UltraLife<sup>™</sup>, Sand, Sunstone, Smoked Marble, Blue Topaz, Gray Marble, Desert Stone</li> <li>.2 (1 Standard, 1 Flex Therapy Pillow)</li> <li>.N/A</li> <li>.2.1, 3.4, 5.5 kW</li> <li>.North America (60 Hz): 240 VAC@30A, 40A or 50A</li> <li>Export (50 Hz): 230 VAC@1x16A, 1x32A, 2x16A, 3x16A or suitably rated circuit breaker to comply with local electrical codes. Certain countries may require dual power inputs</li> <li>.North America (60 Hz): Lifetime for UltraLife Shell Surface, 7 Years Acrylic Shell Surface, 5 Years Plumbing, 5 Years Equipment and Controls, Lifetime for</li> </ul>                                                                                                                                                                                                                                                                                                                                                                                                                                                                                                                                                                                                                                                                                                                                                                                                                                                                                                                                                                                                                     |
| LED Lighting<br>Optional<br>Synthetic Cabinet Colors<br>Terracina Cabinet (Optional)<br>Acrylic Colors<br>Headrests<br>Water Feature<br>Heater<br>Export (50Hz)<br>Electrical Requirements:              | <ul> <li>Liquid FX</li> <li>.N/A</li> <li>.Adobe Tan, Stoneridge Grey, Mayan Brown</li> <li>.Driftwood, Coastal White, Vintage Cedar, Midnight Maple, Caramel Teak</li> <li>.Moonstone, UltraLife<sup>™</sup>, Sand, Sunstone, Smoked Marble, Blue Topaz, Gray Marble, Desert Stone</li> <li>.2 (1 Standard, 1 Flex Therapy Pillow)</li> <li>.N/A</li> <li>.2.1, 3.4, 5.5 kW</li> <li>.North America (60 Hz): 240 VAC@30A, 40A or 50A</li> <li>Export (50 Hz): 230 VAC@1x16A, 1x32A, 2x16A, 3x16A or suitably rated circuit breaker to comply with local electrical codes. Certain countries may require dual power inputs</li> <li>.North America (60 Hz): Lifetime for UltraLife Shell Surface, 7 Years Acrylic Shell Surface, 5 Years Plumbing, 5 Years Equipment and Controls, Lifetime for EnviroTect Cabinet, 7 Years for Terracina Cabinet, 1 Year Water Purification</li> </ul>                                                                                                                                                                                                                                                                                                                                                                                                                                                                                                                                                                                                                                                                                                                                                                                                                                                                                                                                        |
| LED Lighting<br>Optional<br>Synthetic Cabinet Colors<br>Terracina Cabinet (Optional)<br>Acrylic Colors<br>Headrests<br>Water Feature<br>Heater<br>Export (50Hz)<br>Electrical Requirements:              | <ul> <li>Liquid FX</li> <li>.N/A</li> <li>.Adobe Tan, Stoneridge Grey, Mayan Brown</li> <li>.Driftwood, Coastal White, Vintage Cedar, Midnight Maple, Caramel Teak</li> <li>.Moonstone, UltraLife<sup>™</sup>, Sand, Sunstone, Smoked Marble, Blue Topaz, Gray Marble, Desert Stone</li> <li>.2 (1 Standard, 1 Flex Therapy Pillow)</li> <li>.N/A</li> <li>.2.1, 3.4, 5.5 kW</li> <li>.North America (60 Hz): 240 VAC@30A, 40A or 50A</li> <li>Export (50 Hz): 230 VAC@1x16A, 1x32A, 2x16A, 3x16A or suitably rated circuit breaker to comply with local electrical codes. Certain countries may require dual power inputs</li> <li>.North America (60 Hz): Lifetime for UltraLife Shell Surface, 7 Years Acrylic Shell Surface, 5 Years Plumbing, 5 Years Equipment and Controls, Lifetime for</li> </ul>                                                                                                                                                                                                                                                                                                                                                                                                                                                                                                                                                                                                                                                                                                                                                                                                                                                                                                                                                                                                                     |
| LED Lighting<br>Optional<br>Synthetic Cabinet Colors<br>Terracina Cabinet (Optional)<br>Acrylic Colors<br>Headrests<br>Water Feature<br>Heater<br>Export (50Hz)<br>Electrical Requirements:              | <ul> <li>Liquid FX</li> <li>.N/A</li> <li>.Adobe Tan, Stoneridge Grey, Mayan Brown</li> <li>.Driftwood, Coastal White, Vintage Cedar, Midnight Maple, Caramel Teak</li> <li>.Moonstone, UltraLife<sup>™</sup>, Sand, Sunstone, Smoked Marble, Blue Topaz, Gray Marble, Desert Stone</li> <li>.2 (1 Standard, 1 Flex Therapy Pillow)</li> <li>.N/A</li> <li>.2.1, 3.4, 5.5 kW</li> <li>.North America (60 Hz): 240 VAC@30A, 40A or 50A</li> <li>Export (50 Hz): 230 VAC@1x16A, 1x32A, 2x16A, 3x16A or suitably rated circuit breaker to comply with local electrical codes. Certain countries may require dual power inputs</li> <li>.North America (60 Hz): Lifetime for UltraLife Shell Surface, 7 Years Acrylic Shell Surface, 5 Years Plumbing, 5 Years Equipment and Controls, Lifetime for EnviroTect Cabinet, 7 Years for Terracina Cabinet, 1 Year Water Purification System, 2 Years for Jet Insert, 1 Year for Jet Escutcheon, 2 Years Lights, 1 Year</li> </ul>                                                                                                                                                                                                                                                                                                                                                                                                                                                                                                                                                                                                                                                                                                                                                                                                                                                      |
| LED Lighting<br>Optional<br>Synthetic Cabinet Colors<br>Terracina Cabinet (Optional)<br>Acrylic Colors<br>Headrests<br>Water Feature<br>Heater<br>Export (50Hz)<br>Electrical Requirements:              | <ul> <li>Liquid FX</li> <li>N/A</li> <li>Adobe Tan, Stoneridge Grey, Mayan Brown</li> <li>Driftwood, Coastal White, Vintage Cedar, Midnight Maple, Caramel Teak</li> <li>Moonstone, UltraLife™, Sand, Sunstone, Smoked Marble, Blue Topaz, Gray Marble, Desert Stone</li> <li>2 (1 Standard, 1 Flex Therapy Pillow)</li> <li>N/A</li> <li>2.1, 3.4, 5.5 kW</li> <li>North America (60 Hz): 240 VAC@30A, 40A or 50A</li> <li>Export (50 Hz): 230 VAC@1x16A, 1x32A, 2x16A, 3x16A or suitably rated circuit breaker to comply with local electrical codes. Certain countries may require dual power inputs</li> <li>North America (60 Hz): Lifetime for UltraLife Shell Surface, 7 Years Acrylic Shell Surface, 5 Years Plumbing, 5 Years Equipment and Controls, Lifetime for System, 2 Years for Jet Insert, 1 Year for Jet Escutcheon, 2 Years Lights, 1 Year Stereo;</li> <li>Export (50 Hz): 10 Years for UltraLife Shell Surface, 7 Years Acrylic Shell Surface, 5 Years Plumbing, 5 Years Equipment and Controls, 5 Years Stereo;</li> </ul>                                                                                                                                                                                                                                                                                                                                                                                                                                                                                                                                                                                                                                                                                                                                                                               |
| LED Lighting<br>Optional<br>Synthetic Cabinet Colors<br>Terracina Cabinet (Optional)<br>Acrylic Colors<br>Headrests<br>Water Feature<br>Heater<br>Export (50Hz)<br>Electrical Requirements:              | <ul> <li>Liquid FX</li> <li>N/A</li> <li>Adobe Tan, Stoneridge Grey, Mayan Brown</li> <li>Driftwood, Coastal White, Vintage Cedar, Midnight Maple, Caramel Teak</li> <li>Moonstone, UltraLife™, Sand, Sunstone, Smoked Marble, Blue Topaz, Gray Marble, Desert Stone</li> <li>2 (1 Standard, 1 Flex Therapy Pillow)</li> <li>N/A</li> <li>2.1, 3.4, 5.5 kW</li> <li>2.1, 3.4, 5.5 kW</li> <li>North America (60 Hz): 240 VAC@30A, 40A or 50A</li> <li>Export (50 Hz): 230 VAC@1x16A, 1x32A, 2x16A, 3x16A or suitably rated circuit breaker to comply with local electrical codes. Certain countries may require dual power inputs</li> <li>North America (60 Hz): Lifetime for UltraLife Shell Surface, 7 Years Acrylic Shell Surface, 5 Years Plumbing, 5 Years Equipment and Controls, Lifetime for Stereo;</li> <li>Export (50 Hz): 10 Years for UltraLife Shell Surface, 7 Years Acrylic Shell Surface, 5 Years Plumbing, 5 Years Equipment and Controls, 5 Years for Stereo;</li> <li>Export (50 Hz): 10 Years for Terracina Cabinet, 1 Year Water Purification</li> </ul>                                                                                                                                                                                                                                                                                                                                                                                                                                                                                                                                                                                                                                                                                                                                                |
| LED Lighting<br>Optional<br>Synthetic Cabinet Colors<br>Terracina Cabinet (Optional)<br>Acrylic Colors<br>Headrests<br>Water Feature<br>Heater<br>Export (50Hz)<br>Electrical Requirements:              | <ul> <li>Liquid FX</li> <li>.N/A</li> <li>.Adobe Tan, Stoneridge Grey, Mayan Brown</li> <li>.Driftwood, Coastal White, Vintage Cedar, Midnight Maple, Caramel Teak</li> <li>.Moonstone, UltraLife™, Sand, Sunstone, Smoked Marble, Blue Topaz, Gray</li> <li>Marble, Desert Stone</li> <li>.2 (1 Standard, 1 Flex Therapy Pillow)</li> <li>.N/A</li> <li>.2.1, 3.4, 5.5 kW</li> <li>.2.1, 3.4, 5.5 kW</li> <li>.North America (60 Hz): 240 VAC@30A, 40A or 50A</li> <li>Export (50 Hz): 230 VAC@1x16A, 1x32A, 2x16A, 3x16A or suitably rated circuit breaker to comply with local electrical codes. Certain countries may require dual power inputs</li> <li>.North America (60 Hz): Lifetime for UltraLife Shell Surface, 7 Years Acrylic Shell Surface, 5 Years Plumbing, 5 Years Equipment and Controls, Lifetime for EnviroTect Cabinet, 7 Years for Terracina Cabinet, 1 Year Stereo;</li> <li>Export (50 Hz): 10 Years for UltraLife Shell Surface, 7 Years Acrylic Shell Surface, 5 Years Plumbing, 5 Years Equipment and Controls, 5 Years for Stereo;</li> <li>Export (50 Hz): 10 Years for UltraLife Shell Surface, 7 Years Acrylic Shell Surface, 5 Years Plumbing, 5 Years Equipment and Controls, 5 Years for Stereo;</li> <li>Export (50 Hz): 10 Years for UltraLife Shell Surface, 7 Years Acrylic Shell Surface, 5 Years Plumbing, 5 Years Equipment and Controls, 5 Years for Stereo;</li> <li>Export (50 Hz): 10 Years for UltraLife Shell Surface, 7 Years Acrylic Shell Surface, 5 Years Plumbing, 5 Years Equipment and Controls, 5 Years for EnviroTect Cabinet, 2 Years for Terracina Cabinet, 1 Year Water Purification System, 2 Years for Jet Insert, 1 Year for Jet Escutcheon, 2 Years Lights, 1 Year Stereo;</li> </ul>                                                                           |
| LED Lighting<br>Optional<br>Synthetic Cabinet Colors<br>Terracina Cabinet (Optional)<br>Acrylic Colors<br>Headrests<br>Water Feature<br>Heater<br>Export (50Hz)<br>Electrical Requirements:<br>Warranty* | <ul> <li>Liquid FX</li> <li>N/A</li> <li>Adobe Tan, Stoneridge Grey, Mayan Brown</li> <li>Driftwood, Coastal White, Vintage Cedar, Midnight Maple, Caramel Teak</li> <li>Moonstone, UltraLife™, Sand, Sunstone, Smoked Marble, Blue Topaz, Gray</li> <li>Marble, Desert Stone</li> <li>2 (1 Standard, 1 Flex Therapy Pillow)</li> <li>N/A</li> <li>2.1, 3.4, 5.5 kW</li> <li>2.1, 3.4, 5.5 kW</li> <li>North America (60 Hz): 240 VAC@30A, 40A or 50A</li> <li>Export (50 Hz): 230 VAC@1x16A, 1x32A, 2x16A, 3x16A or suitably rated circuit breaker to comply with local electrical codes. Certain countries may require dual power inputs</li> <li>North America (60 Hz): Lifetime for UltraLife Shell Surface, 7 Years Acrylic Shell Surface, 5 Years Plumbing, 5 Years Equipment and Controls, Lifetime for EnviroTect Cabinet, 7 Years for Terracina Cabinet, 1 Year Water Purification System, 2 Years for Jet Insert, 1 Year for Jet Escutcheon, 2 Years Lights, 1 Year Stereo;</li> <li>Export (50 Hz): 10 Years for UltraLife Shell Surface, 7 Years Acrylic Shell Surface, 5 Years Plumbing, 5 Years Equipment and Controls, 5 Years Stereo;</li> <li>Export (50 Hz): 10 Years for UltraLife Shell Surface, 7 Years Acrylic Shell Surface, 5 Years Plumbing, 5 Years Equipment and Controls, 5 Years for EnviroTect Cabinet, 2 Years for Terracina Cabinet, 1 Year Water Purification System, 2 Years for Jet Insert, 1 Year for Jet Escutcheon, 2 Years for Shell Surface, 5 Years for Jet Insert, 1 Year for Jet Escutcheon, 2 Years for Shell Surface, 5 Years for Jet Insert, 1 Year for Jet Escutcheon, 2 Years Lights, 1 Year Stereo</li> </ul>                                                                                                                                                                 |
| LED Lighting<br>Optional<br>Synthetic Cabinet Colors<br>Terracina Cabinet (Optional)<br>Acrylic Colors<br>Headrests<br>Water Feature<br>Heater<br>Export (50Hz)<br>Electrical Requirements:<br>Warranty* | <ul> <li>Liquid FX</li> <li>N/A</li> <li>Adobe Tan, Stoneridge Grey, Mayan Brown</li> <li>Driftwood, Coastal White, Vintage Cedar, Midnight Maple, Caramel Teak</li> <li>Moonstone, UltraLife™, Sand, Sunstone, Smoked Marble, Blue Topaz, Gray</li> <li>Marble, Desert Stone</li> <li>2 (1 Standard, 1 Flex Therapy Pillow)</li> <li>N/A</li> <li>2.1, 3.4, 5.5 kW</li> <li>2.1, 3.4, 5.5 kW</li> <li>North America (60 Hz): 240 VAC@30A, 40A or 50A</li> <li>Export (50 Hz): 230 VAC@1x16A, 1x32A, 2x16A, 3x16A or suitably rated circuit breaker to comply with local electrical codes. Certain countries may require dual power inputs</li> <li>North America (60 Hz): Lifetime for UltraLife Shell Surface, 7 Years Acrylic Shell Surface, 5 Years Plumbing, 5 Years Equipment and Controls, Lifetime for EnviroTect Cabinet, 7 Years for Terracina Cabinet, 1 Year Water Purification System, 2 Years for Jet Insert, 1 Year for Jet Escutcheon, 2 Years Lights, 1 Year Stereo;</li> <li>Export (50 Hz): 10 Years for UltraLife Shell Surface, 7 Years Acrylic Shell Surface, 5 Years Plumbing, 5 Years Equipment and Controls, 5 Years Stereo;</li> <li>Export (50 Hz): 10 Years for UltraLife Shell Surface, 7 Years Acrylic Shell Surface, 5 Years Plumbing, 5 Years Equipment and Controls, 5 Years for EnviroTect Cabinet, 2 Years for Terracina Cabinet, 1 Year Water Purification System, 2 Years for Jet Insert, 1 Year for Jet Escutcheon, 2 Years for Shell Surface, 5 Years for Jet Insert, 1 Year for Jet Escutcheon, 2 Years for EnviroTect Cabinet, 2 Years for Terracina Cabinet, 1 Year Water Purification System, 2 Years for Jet Insert, 1 Year for Jet Escutcheon, 2 Years Lights, 1 Year Stereo</li> <li>Fully Integrated Stereo System with Bluetooth capability, 4 premium speakers and</li> </ul> |
| LED Lighting<br>Optional<br>Synthetic Cabinet Colors<br>Terracina Cabinet (Optional)<br>Acrylic Colors<br>Headrests<br>Water Feature<br>Heater<br>Export (50Hz)<br>Electrical Requirements:<br>Warranty* | <ul> <li>Liquid FX</li> <li>N/A</li> <li>Adobe Tan, Stoneridge Grey, Mayan Brown</li> <li>Driftwood, Coastal White, Vintage Cedar, Midnight Maple, Caramel Teak</li> <li>Moonstone, UltraLife™, Sand, Sunstone, Smoked Marble, Blue Topaz, Gray Marble, Desert Stone</li> <li>2 (1 Standard, 1 Flex Therapy Pillow)</li> <li>N/A</li> <li>2.1, 3.4, 5.5 kW</li> <li>2.1, 3.4, 5.5 kW</li> <li>North America (60 Hz): 240 VAC@30A, 40A or 50A</li> <li>Export (50 Hz): 230 VAC@1x16A, 1x32A, 2x16A, 3x16A or suitably rated circuit breaker to comply with local electrical codes. Certain countries may require dual power inputs</li> <li>North America (60 Hz): Lifetime for UltraLife Shell Surface, 7 Years Acrylic Shell Surface, 5 Years Plumbing, 5 Years Equipment and Controls, Lifetime for EnviroTect Cabinet, 7 Years for Terracina Cabinet, 1 Year Water Purification System, 2 Years for Jet Insert, 1 Year for Jet Escutcheon, 2 Years Lights, 1 Year Stereo;</li> <li>Export (50 Hz): 10 Years for UltraLife Shell Surface, 7 Years Acrylic Shell Surface, 5 Years Plumbing, 5 Years Equipment and Controls, 5 Years for EnviroTect Cabinet, 2 Years for Terracina Cabinet, 1 Year Water Purification System, 2 Years for Jet Insert, 1 Year for Jet Escutcheon, 2 Years Lights, 1 Year Stereo;</li> <li>Export (50 Hz): 10 Years for Terracina Cabinet, 1 Year Water Purification System, 2 Years for Jet Insert, 1 Year for Jet Escutcheon, 2 Years Lights, 1 Year Stereo</li> <li>Fully Integrated Stereo System with Bluetooth capability, 4 premium speakers and a subwoofer</li> </ul>                                                                                                                                                                                                                   |