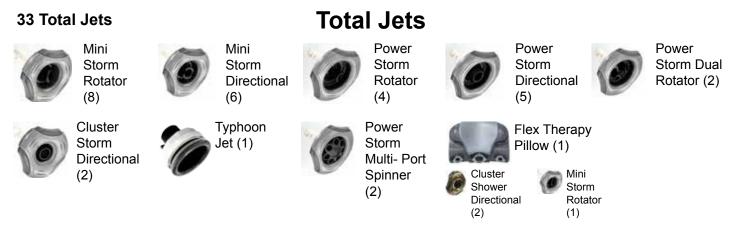

# Triad<sup>™</sup> 36" (with Sequencer)

| Seating Capacity                                                                                                                                                                                         | 3.4 Adulto                                                                                                                                                                                                                                                                                                                                                                                                                                                                                                                                                                                                                                                                                                                                                                                                                                                                                                                                                                                                                                                                                                                                                                                                                                                                                                                                                                                                                                                                                                                                                                                                                                                                                                                                                                                                                     |
|----------------------------------------------------------------------------------------------------------------------------------------------------------------------------------------------------------|--------------------------------------------------------------------------------------------------------------------------------------------------------------------------------------------------------------------------------------------------------------------------------------------------------------------------------------------------------------------------------------------------------------------------------------------------------------------------------------------------------------------------------------------------------------------------------------------------------------------------------------------------------------------------------------------------------------------------------------------------------------------------------------------------------------------------------------------------------------------------------------------------------------------------------------------------------------------------------------------------------------------------------------------------------------------------------------------------------------------------------------------------------------------------------------------------------------------------------------------------------------------------------------------------------------------------------------------------------------------------------------------------------------------------------------------------------------------------------------------------------------------------------------------------------------------------------------------------------------------------------------------------------------------------------------------------------------------------------------------------------------------------------------------------------------------------------|
| Dimensions                                                                                                                                                                                               |                                                                                                                                                                                                                                                                                                                                                                                                                                                                                                                                                                                                                                                                                                                                                                                                                                                                                                                                                                                                                                                                                                                                                                                                                                                                                                                                                                                                                                                                                                                                                                                                                                                                                                                                                                                                                                |
|                                                                                                                                                                                                          | (213 cm x 168 cm x 91 44 cm)                                                                                                                                                                                                                                                                                                                                                                                                                                                                                                                                                                                                                                                                                                                                                                                                                                                                                                                                                                                                                                                                                                                                                                                                                                                                                                                                                                                                                                                                                                                                                                                                                                                                                                                                                                                                   |
| Corner Radius                                                                                                                                                                                            |                                                                                                                                                                                                                                                                                                                                                                                                                                                                                                                                                                                                                                                                                                                                                                                                                                                                                                                                                                                                                                                                                                                                                                                                                                                                                                                                                                                                                                                                                                                                                                                                                                                                                                                                                                                                                                |
| Dry Weight                                                                                                                                                                                               |                                                                                                                                                                                                                                                                                                                                                                                                                                                                                                                                                                                                                                                                                                                                                                                                                                                                                                                                                                                                                                                                                                                                                                                                                                                                                                                                                                                                                                                                                                                                                                                                                                                                                                                                                                                                                                |
| Filled Weight (Average Fill)                                                                                                                                                                             |                                                                                                                                                                                                                                                                                                                                                                                                                                                                                                                                                                                                                                                                                                                                                                                                                                                                                                                                                                                                                                                                                                                                                                                                                                                                                                                                                                                                                                                                                                                                                                                                                                                                                                                                                                                                                                |
| Water Capacity (Average Fill)                                                                                                                                                                            |                                                                                                                                                                                                                                                                                                                                                                                                                                                                                                                                                                                                                                                                                                                                                                                                                                                                                                                                                                                                                                                                                                                                                                                                                                                                                                                                                                                                                                                                                                                                                                                                                                                                                                                                                                                                                                |
| Shipping Weight                                                                                                                                                                                          | .635 lbs (288 kg) (3 )                                                                                                                                                                                                                                                                                                                                                                                                                                                                                                                                                                                                                                                                                                                                                                                                                                                                                                                                                                                                                                                                                                                                                                                                                                                                                                                                                                                                                                                                                                                                                                                                                                                                                                                                                                                                         |
| Export Shipping Weight:                                                                                                                                                                                  | .685 lbs (311 kg)                                                                                                                                                                                                                                                                                                                                                                                                                                                                                                                                                                                                                                                                                                                                                                                                                                                                                                                                                                                                                                                                                                                                                                                                                                                                                                                                                                                                                                                                                                                                                                                                                                                                                                                                                                                                              |
| Electronic Controls                                                                                                                                                                                      | .D1 SmartHUB <sup>™</sup> full color glass touch control                                                                                                                                                                                                                                                                                                                                                                                                                                                                                                                                                                                                                                                                                                                                                                                                                                                                                                                                                                                                                                                                                                                                                                                                                                                                                                                                                                                                                                                                                                                                                                                                                                                                                                                                                                       |
|                                                                                                                                                                                                          | panel; access to control jets, temperature,                                                                                                                                                                                                                                                                                                                                                                                                                                                                                                                                                                                                                                                                                                                                                                                                                                                                                                                                                                                                                                                                                                                                                                                                                                                                                                                                                                                                                                                                                                                                                                                                                                                                                                                                                                                    |
|                                                                                                                                                                                                          | settings and maintenance schedule                                                                                                                                                                                                                                                                                                                                                                                                                                                                                                                                                                                                                                                                                                                                                                                                                                                                                                                                                                                                                                                                                                                                                                                                                                                                                                                                                                                                                                                                                                                                                                                                                                                                                                                                                                                              |
| Pump 1                                                                                                                                                                                                   | .North America (60 Hz): 1-Speed, 3.6 HP break, 2.5 HP continuous, 48 Frame                                                                                                                                                                                                                                                                                                                                                                                                                                                                                                                                                                                                                                                                                                                                                                                                                                                                                                                                                                                                                                                                                                                                                                                                                                                                                                                                                                                                                                                                                                                                                                                                                                                                                                                                                     |
|                                                                                                                                                                                                          | .1-Speed, 2.0 HP continuous                                                                                                                                                                                                                                                                                                                                                                                                                                                                                                                                                                                                                                                                                                                                                                                                                                                                                                                                                                                                                                                                                                                                                                                                                                                                                                                                                                                                                                                                                                                                                                                                                                                                                                                                                                                                    |
| Pump 2                                                                                                                                                                                                   | .North America (60 Hz): 1-Speed, 3.6 HP break, 2.5 HP continuous, 48 Frame                                                                                                                                                                                                                                                                                                                                                                                                                                                                                                                                                                                                                                                                                                                                                                                                                                                                                                                                                                                                                                                                                                                                                                                                                                                                                                                                                                                                                                                                                                                                                                                                                                                                                                                                                     |
| Export (50 HZ):                                                                                                                                                                                          | .1-Speed, 2.0 HP continuous                                                                                                                                                                                                                                                                                                                                                                                                                                                                                                                                                                                                                                                                                                                                                                                                                                                                                                                                                                                                                                                                                                                                                                                                                                                                                                                                                                                                                                                                                                                                                                                                                                                                                                                                                                                                    |
| Circulation Pump<br>Fountain Pump                                                                                                                                                                        |                                                                                                                                                                                                                                                                                                                                                                                                                                                                                                                                                                                                                                                                                                                                                                                                                                                                                                                                                                                                                                                                                                                                                                                                                                                                                                                                                                                                                                                                                                                                                                                                                                                                                                                                                                                                                                |
|                                                                                                                                                                                                          |                                                                                                                                                                                                                                                                                                                                                                                                                                                                                                                                                                                                                                                                                                                                                                                                                                                                                                                                                                                                                                                                                                                                                                                                                                                                                                                                                                                                                                                                                                                                                                                                                                                                                                                                                                                                                                |
| Total VCR Jets                                                                                                                                                                                           |                                                                                                                                                                                                                                                                                                                                                                                                                                                                                                                                                                                                                                                                                                                                                                                                                                                                                                                                                                                                                                                                                                                                                                                                                                                                                                                                                                                                                                                                                                                                                                                                                                                                                                                                                                                                                                |
|                                                                                                                                                                                                          | .2 Power Storm Multi-Port, 2 Cluster Storm Directional, 1 Typhoon (Footwell wall)                                                                                                                                                                                                                                                                                                                                                                                                                                                                                                                                                                                                                                                                                                                                                                                                                                                                                                                                                                                                                                                                                                                                                                                                                                                                                                                                                                                                                                                                                                                                                                                                                                                                                                                                              |
|                                                                                                                                                                                                          | .1 Pillow Mini Rotator, 2 Pillow Cluster Shower Directional, 4 Power Storm Rotator,                                                                                                                                                                                                                                                                                                                                                                                                                                                                                                                                                                                                                                                                                                                                                                                                                                                                                                                                                                                                                                                                                                                                                                                                                                                                                                                                                                                                                                                                                                                                                                                                                                                                                                                                            |
|                                                                                                                                                                                                          | 4 Power Storm Directional 6 Mini Storm Rotator, 2 Mini Storm Directional                                                                                                                                                                                                                                                                                                                                                                                                                                                                                                                                                                                                                                                                                                                                                                                                                                                                                                                                                                                                                                                                                                                                                                                                                                                                                                                                                                                                                                                                                                                                                                                                                                                                                                                                                       |
| Seat 3 Jets                                                                                                                                                                                              | .2 Power Storm Dual Rotator, 1 Power Storm Directional, 4 Mini Storm Directional,                                                                                                                                                                                                                                                                                                                                                                                                                                                                                                                                                                                                                                                                                                                                                                                                                                                                                                                                                                                                                                                                                                                                                                                                                                                                                                                                                                                                                                                                                                                                                                                                                                                                                                                                              |
|                                                                                                                                                                                                          | 2 Mini Storm Rotator                                                                                                                                                                                                                                                                                                                                                                                                                                                                                                                                                                                                                                                                                                                                                                                                                                                                                                                                                                                                                                                                                                                                                                                                                                                                                                                                                                                                                                                                                                                                                                                                                                                                                                                                                                                                           |
| Massage Selectors                                                                                                                                                                                        | .1                                                                                                                                                                                                                                                                                                                                                                                                                                                                                                                                                                                                                                                                                                                                                                                                                                                                                                                                                                                                                                                                                                                                                                                                                                                                                                                                                                                                                                                                                                                                                                                                                                                                                                                                                                                                                             |
| Special Features                                                                                                                                                                                         | . Tactile Therapy, Spa Status Light, Flex Therapy Pillow, Dynamic Massage                                                                                                                                                                                                                                                                                                                                                                                                                                                                                                                                                                                                                                                                                                                                                                                                                                                                                                                                                                                                                                                                                                                                                                                                                                                                                                                                                                                                                                                                                                                                                                                                                                                                                                                                                      |
|                                                                                                                                                                                                          | Sequencer<br>.UltraPure™ System; Two 75 ft <sup>²</sup> filter cartridge; 8" Weir                                                                                                                                                                                                                                                                                                                                                                                                                                                                                                                                                                                                                                                                                                                                                                                                                                                                                                                                                                                                                                                                                                                                                                                                                                                                                                                                                                                                                                                                                                                                                                                                                                                                                                                                              |
| Water Management System                                                                                                                                                                                  | UltraPure™ System: Two 75 tt_filter cartridge: 8" Weir                                                                                                                                                                                                                                                                                                                                                                                                                                                                                                                                                                                                                                                                                                                                                                                                                                                                                                                                                                                                                                                                                                                                                                                                                                                                                                                                                                                                                                                                                                                                                                                                                                                                                                                                                                         |
|                                                                                                                                                                                                          |                                                                                                                                                                                                                                                                                                                                                                                                                                                                                                                                                                                                                                                                                                                                                                                                                                                                                                                                                                                                                                                                                                                                                                                                                                                                                                                                                                                                                                                                                                                                                                                                                                                                                                                                                                                                                                |
| LED Lighting                                                                                                                                                                                             | .Liquid FX                                                                                                                                                                                                                                                                                                                                                                                                                                                                                                                                                                                                                                                                                                                                                                                                                                                                                                                                                                                                                                                                                                                                                                                                                                                                                                                                                                                                                                                                                                                                                                                                                                                                                                                                                                                                                     |
| LED Lighting<br>Optional                                                                                                                                                                                 | . Liquid FX<br>. N/A                                                                                                                                                                                                                                                                                                                                                                                                                                                                                                                                                                                                                                                                                                                                                                                                                                                                                                                                                                                                                                                                                                                                                                                                                                                                                                                                                                                                                                                                                                                                                                                                                                                                                                                                                                                                           |
| LED Lighting<br>Optional<br>Synthetic Cabinet Colors                                                                                                                                                     | . Liquid FX<br>. N/A<br>. Adobe Tan, Stoneridge Grey, Mayan Brown                                                                                                                                                                                                                                                                                                                                                                                                                                                                                                                                                                                                                                                                                                                                                                                                                                                                                                                                                                                                                                                                                                                                                                                                                                                                                                                                                                                                                                                                                                                                                                                                                                                                                                                                                              |
| LED Lighting<br>Optional<br>Synthetic Cabinet Colors<br>Terracina Cabinet (Optional)                                                                                                                     | . Liquid FX<br>. N/A<br>. Adobe Tan, Stoneridge Grey, Mayan Brown<br>. Driftwood, Coastal White, Vintage Cedar, Midnight Maple, Caramel Teak                                                                                                                                                                                                                                                                                                                                                                                                                                                                                                                                                                                                                                                                                                                                                                                                                                                                                                                                                                                                                                                                                                                                                                                                                                                                                                                                                                                                                                                                                                                                                                                                                                                                                   |
| LED Lighting<br>Optional<br>Synthetic Cabinet Colors<br>Terracina Cabinet (Optional)                                                                                                                     | . Liquid FX<br>N/A<br>Adobe Tan, Stoneridge Grey, Mayan Brown<br>Driftwood, Coastal White, Vintage Cedar, Midnight Maple, Caramel Teak<br>Moonstone, UltraLife™, Sand, Sunstone, Smoked Marble, Blue Topaz, Gray                                                                                                                                                                                                                                                                                                                                                                                                                                                                                                                                                                                                                                                                                                                                                                                                                                                                                                                                                                                                                                                                                                                                                                                                                                                                                                                                                                                                                                                                                                                                                                                                               |
| LED Lighting<br>Optional<br>Synthetic Cabinet Colors<br>Terracina Cabinet (Optional)<br>Acrylic Colors                                                                                                   | . Liquid FX<br>.N/A<br>.Adobe Tan, Stoneridge Grey, Mayan Brown<br>. Driftwood, Coastal White, Vintage Cedar, Midnight Maple, Caramel Teak<br>. Moonstone, UltraLife™, Sand, Sunstone, Smoked Marble, Blue Topaz, Gray<br>Marble, Desert Stone                                                                                                                                                                                                                                                                                                                                                                                                                                                                                                                                                                                                                                                                                                                                                                                                                                                                                                                                                                                                                                                                                                                                                                                                                                                                                                                                                                                                                                                                                                                                                                                 |
| LED Lighting<br>Optional<br>Synthetic Cabinet Colors<br>Terracina Cabinet (Optional)<br>Acrylic Colors                                                                                                   | . Liquid FX<br>.N/A<br>.Adobe Tan, Stoneridge Grey, Mayan Brown<br>. Driftwood, Coastal White, Vintage Cedar, Midnight Maple, Caramel Teak<br>.Moonstone, UltraLife™, Sand, Sunstone, Smoked Marble, Blue Topaz, Gray<br>Marble, Desert Stone<br>2 (1 Standard, 1 Flex Therapy Pillow)                                                                                                                                                                                                                                                                                                                                                                                                                                                                                                                                                                                                                                                                                                                                                                                                                                                                                                                                                                                                                                                                                                                                                                                                                                                                                                                                                                                                                                                                                                                                         |
| LED Lighting<br>Optional<br>Synthetic Cabinet Colors<br>Terracina Cabinet (Optional)<br>Acrylic Colors<br>Headrests<br>Water Feature<br>Heater                                                           | .Liquid FX<br>.N/A<br>.Adobe Tan, Stoneridge Grey, Mayan Brown<br>.Driftwood, Coastal White, Vintage Cedar, Midnight Maple, Caramel Teak<br>.Moonstone, UltraLife™, Sand, Sunstone, Smoked Marble, Blue Topaz, Gray<br>Marble, Desert Stone<br>.2 (1 Standard, 1 Flex Therapy Pillow)<br>.N/A<br>.2.1, 3.4, 5.5 kW                                                                                                                                                                                                                                                                                                                                                                                                                                                                                                                                                                                                                                                                                                                                                                                                                                                                                                                                                                                                                                                                                                                                                                                                                                                                                                                                                                                                                                                                                                             |
| LED Lighting<br>Optional<br>Synthetic Cabinet Colors<br>Terracina Cabinet (Optional)<br>Acrylic Colors<br>Headrests<br>Water Feature<br>Heater<br>Export (50Hz)                                          | .Liquid FX<br>.N/A<br>.Adobe Tan, Stoneridge Grey, Mayan Brown<br>.Driftwood, Coastal White, Vintage Cedar, Midnight Maple, Caramel Teak<br>.Moonstone, UltraLife™, Sand, Sunstone, Smoked Marble, Blue Topaz, Gray<br>Marble, Desert Stone<br>.2 (1 Standard, 1 Flex Therapy Pillow)<br>.N/A<br>.2.1, 3.4, 5.5 kW<br>.2.1, 3.4, 5.5 kW                                                                                                                                                                                                                                                                                                                                                                                                                                                                                                                                                                                                                                                                                                                                                                                                                                                                                                                                                                                                                                                                                                                                                                                                                                                                                                                                                                                                                                                                                        |
| LED Lighting<br>Optional<br>Synthetic Cabinet Colors<br>Terracina Cabinet (Optional)<br>Acrylic Colors<br>Headrests<br>Water Feature<br>Heater<br>Export (50Hz)                                          | <ul> <li>Liquid FX</li> <li>.N/A</li> <li>.Adobe Tan, Stoneridge Grey, Mayan Brown</li> <li>.Driftwood, Coastal White, Vintage Cedar, Midnight Maple, Caramel Teak</li> <li>.Moonstone, UltraLife<sup>™</sup>, Sand, Sunstone, Smoked Marble, Blue Topaz, Gray Marble, Desert Stone</li> <li>.2 (1 Standard, 1 Flex Therapy Pillow)</li> <li>.N/A</li> <li>.2.1, 3.4, 5.5 kW</li> <li>.North America (60 Hz): 240 VAC@30A, 40A or 50A</li> </ul>                                                                                                                                                                                                                                                                                                                                                                                                                                                                                                                                                                                                                                                                                                                                                                                                                                                                                                                                                                                                                                                                                                                                                                                                                                                                                                                                                                               |
| LED Lighting<br>Optional<br>Synthetic Cabinet Colors<br>Terracina Cabinet (Optional)<br>Acrylic Colors<br>Headrests<br>Water Feature<br>Heater<br>Export (50Hz)                                          | <ul> <li>Liquid FX</li> <li>.N/A</li> <li>.Adobe Tan, Stoneridge Grey, Mayan Brown</li> <li>.Driftwood, Coastal White, Vintage Cedar, Midnight Maple, Caramel Teak</li> <li>.Moonstone, UltraLife<sup>™</sup>, Sand, Sunstone, Smoked Marble, Blue Topaz, Gray Marble, Desert Stone</li> <li>.2 (1 Standard, 1 Flex Therapy Pillow)</li> <li>.N/A</li> <li>.2.1, 3.4, 5.5 kW</li> <li>.North America (60 Hz): 240 VAC@30A, 40A or 50A</li> <li>Export (50 Hz): 230 VAC@1x16A, 1x32A, 2x16A, 3x16A or suitably rated</li> </ul>                                                                                                                                                                                                                                                                                                                                                                                                                                                                                                                                                                                                                                                                                                                                                                                                                                                                                                                                                                                                                                                                                                                                                                                                                                                                                                 |
| LED Lighting<br>Optional<br>Synthetic Cabinet Colors<br>Terracina Cabinet (Optional)<br>Acrylic Colors<br>Headrests<br>Water Feature<br>Heater<br>Export (50Hz)                                          | <ul> <li>Liquid FX</li> <li>.N/A</li> <li>.Adobe Tan, Stoneridge Grey, Mayan Brown</li> <li>.Driftwood, Coastal White, Vintage Cedar, Midnight Maple, Caramel Teak</li> <li>.Moonstone, UltraLife™, Sand, Sunstone, Smoked Marble, Blue Topaz, Gray Marble, Desert Stone</li> <li>.2 (1 Standard, 1 Flex Therapy Pillow)</li> <li>.N/A</li> <li>.2.1, 3.4, 5.5 kW</li> <li>.North America (60 Hz): 240 VAC@30A, 40A or 50A</li> <li>Export (50 Hz): 230 VAC@1x16A, 1x32A, 2x16A, 3x16A or suitably rated circuit breaker to comply with local electrical codes. Certain countries may</li> </ul>                                                                                                                                                                                                                                                                                                                                                                                                                                                                                                                                                                                                                                                                                                                                                                                                                                                                                                                                                                                                                                                                                                                                                                                                                               |
| LED Lighting<br>Optional<br>Synthetic Cabinet Colors<br>Terracina Cabinet (Optional)<br>Acrylic Colors<br>Headrests<br>Water Feature<br>Heater<br>Export (50Hz)<br>Electrical Requirements:              | <ul> <li>Liquid FX</li> <li>.N/A</li> <li>.Adobe Tan, Stoneridge Grey, Mayan Brown</li> <li>.Driftwood, Coastal White, Vintage Cedar, Midnight Maple, Caramel Teak</li> <li>.Moonstone, UltraLife<sup>™</sup>, Sand, Sunstone, Smoked Marble, Blue Topaz, Gray Marble, Desert Stone</li> <li>.2 (1 Standard, 1 Flex Therapy Pillow)</li> <li>.N/A</li> <li>.2.1, 3.4, 5.5 kW</li> <li>.North America (60 Hz): 240 VAC@30A, 40A or 50A</li> <li>Export (50 Hz): 230 VAC@1x16A, 1x32A, 2x16A, 3x16A or suitably rated circuit breaker to comply with local electrical codes. Certain countries may require dual power inputs</li> </ul>                                                                                                                                                                                                                                                                                                                                                                                                                                                                                                                                                                                                                                                                                                                                                                                                                                                                                                                                                                                                                                                                                                                                                                                          |
| LED Lighting<br>Optional<br>Synthetic Cabinet Colors<br>Terracina Cabinet (Optional)<br>Acrylic Colors<br>Headrests<br>Water Feature<br>Heater<br>Export (50Hz)                                          | <ul> <li>Liquid FX</li> <li>.N/A</li> <li>.Adobe Tan, Stoneridge Grey, Mayan Brown</li> <li>.Driftwood, Coastal White, Vintage Cedar, Midnight Maple, Caramel Teak</li> <li>.Moonstone, UltraLife<sup>™</sup>, Sand, Sunstone, Smoked Marble, Blue Topaz, Gray Marble, Desert Stone</li> <li>.2 (1 Standard, 1 Flex Therapy Pillow)</li> <li>.N/A</li> <li>.2.1, 3.4, 5.5 kW</li> <li>.North America (60 Hz): 240 VAC@30A, 40A or 50A</li> <li>Export (50 Hz): 230 VAC@1x16A, 1x32A, 2x16A, 3x16A or suitably rated circuit breaker to comply with local electrical codes. Certain countries may require dual power inputs</li> <li>.North America (60 Hz): Lifetime for UltraLife Shell Surface, 7 Years Acrylic</li> </ul>                                                                                                                                                                                                                                                                                                                                                                                                                                                                                                                                                                                                                                                                                                                                                                                                                                                                                                                                                                                                                                                                                                   |
| LED Lighting<br>Optional<br>Synthetic Cabinet Colors<br>Terracina Cabinet (Optional)<br>Acrylic Colors<br>Headrests<br>Water Feature<br>Heater<br>Export (50Hz)<br>Electrical Requirements:              | <ul> <li>Liquid FX</li> <li>.N/A</li> <li>.Adobe Tan, Stoneridge Grey, Mayan Brown</li> <li>.Driftwood, Coastal White, Vintage Cedar, Midnight Maple, Caramel Teak</li> <li>.Moonstone, UltraLife<sup>™</sup>, Sand, Sunstone, Smoked Marble, Blue Topaz, Gray Marble, Desert Stone</li> <li>.2 (1 Standard, 1 Flex Therapy Pillow)</li> <li>.N/A</li> <li>.2.1, 3.4, 5.5 kW</li> <li>.North America (60 Hz): 240 VAC@30A, 40A or 50A</li> <li>Export (50 Hz): 230 VAC@1x16A, 1x32A, 2x16A, 3x16A or suitably rated circuit breaker to comply with local electrical codes. Certain countries may require dual power inputs</li> <li>.North America (60 Hz): Lifetime for UltraLife Shell Surface, 7 Years Acrylic Shell Surface, 5 Years Plumbing, 5 Years Equipment and Controls, Lifetime for</li> </ul>                                                                                                                                                                                                                                                                                                                                                                                                                                                                                                                                                                                                                                                                                                                                                                                                                                                                                                                                                                                                                     |
| LED Lighting<br>Optional<br>Synthetic Cabinet Colors<br>Terracina Cabinet (Optional)<br>Acrylic Colors<br>Headrests<br>Water Feature<br>Heater<br>Export (50Hz)<br>Electrical Requirements:              | <ul> <li>Liquid FX</li> <li>.N/A</li> <li>.Adobe Tan, Stoneridge Grey, Mayan Brown</li> <li>.Driftwood, Coastal White, Vintage Cedar, Midnight Maple, Caramel Teak</li> <li>.Moonstone, UltraLife<sup>™</sup>, Sand, Sunstone, Smoked Marble, Blue Topaz, Gray Marble, Desert Stone</li> <li>.2 (1 Standard, 1 Flex Therapy Pillow)</li> <li>.N/A</li> <li>.2.1, 3.4, 5.5 kW</li> <li>.North America (60 Hz): 240 VAC@30A, 40A or 50A</li> <li>Export (50 Hz): 230 VAC@1x16A, 1x32A, 2x16A, 3x16A or suitably rated circuit breaker to comply with local electrical codes. Certain countries may require dual power inputs</li> <li>.North America (60 Hz): Lifetime for UltraLife Shell Surface, 7 Years Acrylic Shell Surface, 5 Years Plumbing, 5 Years Equipment and Controls, Lifetime for EnviroTect Cabinet, 7 Years for Terracina Cabinet, 1 Year Water Purification</li> </ul>                                                                                                                                                                                                                                                                                                                                                                                                                                                                                                                                                                                                                                                                                                                                                                                                                                                                                                                                        |
| LED Lighting<br>Optional<br>Synthetic Cabinet Colors<br>Terracina Cabinet (Optional)<br>Acrylic Colors<br>Headrests<br>Water Feature<br>Heater<br>Export (50Hz)<br>Electrical Requirements:              | <ul> <li>Liquid FX</li> <li>.N/A</li> <li>.Adobe Tan, Stoneridge Grey, Mayan Brown</li> <li>.Driftwood, Coastal White, Vintage Cedar, Midnight Maple, Caramel Teak</li> <li>.Moonstone, UltraLife<sup>™</sup>, Sand, Sunstone, Smoked Marble, Blue Topaz, Gray Marble, Desert Stone</li> <li>.2 (1 Standard, 1 Flex Therapy Pillow)</li> <li>.N/A</li> <li>.2.1, 3.4, 5.5 kW</li> <li>.North America (60 Hz): 240 VAC@30A, 40A or 50A</li> <li>Export (50 Hz): 230 VAC@1x16A, 1x32A, 2x16A, 3x16A or suitably rated circuit breaker to comply with local electrical codes. Certain countries may require dual power inputs</li> <li>.North America (60 Hz): Lifetime for UltraLife Shell Surface, 7 Years Acrylic Shell Surface, 5 Years Plumbing, 5 Years Equipment and Controls, Lifetime for</li> </ul>                                                                                                                                                                                                                                                                                                                                                                                                                                                                                                                                                                                                                                                                                                                                                                                                                                                                                                                                                                                                                     |
| LED Lighting<br>Optional<br>Synthetic Cabinet Colors<br>Terracina Cabinet (Optional)<br>Acrylic Colors<br>Headrests<br>Water Feature<br>Heater<br>Export (50Hz)<br>Electrical Requirements:              | <ul> <li>Liquid FX</li> <li>.N/A</li> <li>.Adobe Tan, Stoneridge Grey, Mayan Brown</li> <li>.Driftwood, Coastal White, Vintage Cedar, Midnight Maple, Caramel Teak</li> <li>.Moonstone, UltraLife<sup>™</sup>, Sand, Sunstone, Smoked Marble, Blue Topaz, Gray Marble, Desert Stone</li> <li>.2 (1 Standard, 1 Flex Therapy Pillow)</li> <li>.N/A</li> <li>.2.1, 3.4, 5.5 kW</li> <li>.North America (60 Hz): 240 VAC@30A, 40A or 50A</li> <li>Export (50 Hz): 230 VAC@1x16A, 1x32A, 2x16A, 3x16A or suitably rated circuit breaker to comply with local electrical codes. Certain countries may require dual power inputs</li> <li>.North America (60 Hz): Lifetime for UltraLife Shell Surface, 7 Years Acrylic Shell Surface, 5 Years Plumbing, 5 Years Equipment and Controls, Lifetime for EnviroTect Cabinet, 7 Years for Terracina Cabinet, 1 Year Water Purification System, 2 Years for Jet Insert, 1 Year for Jet Escutcheon, 2 Years Lights, 1 Year</li> </ul>                                                                                                                                                                                                                                                                                                                                                                                                                                                                                                                                                                                                                                                                                                                                                                                                                                                      |
| LED Lighting<br>Optional<br>Synthetic Cabinet Colors<br>Terracina Cabinet (Optional)<br>Acrylic Colors<br>Headrests<br>Water Feature<br>Heater<br>Export (50Hz)<br>Electrical Requirements:              | <ul> <li>Liquid FX</li> <li>N/A</li> <li>Adobe Tan, Stoneridge Grey, Mayan Brown</li> <li>Driftwood, Coastal White, Vintage Cedar, Midnight Maple, Caramel Teak</li> <li>Moonstone, UltraLife™, Sand, Sunstone, Smoked Marble, Blue Topaz, Gray Marble, Desert Stone</li> <li>2 (1 Standard, 1 Flex Therapy Pillow)</li> <li>N/A</li> <li>2.1, 3.4, 5.5 kW</li> <li>North America (60 Hz): 240 VAC@30A, 40A or 50A</li> <li>Export (50 Hz): 230 VAC@1x16A, 1x32A, 2x16A, 3x16A or suitably rated circuit breaker to comply with local electrical codes. Certain countries may require dual power inputs</li> <li>North America (60 Hz): Lifetime for UltraLife Shell Surface, 7 Years Acrylic Shell Surface, 5 Years Plumbing, 5 Years Equipment and Controls, Lifetime for System, 2 Years for Jet Insert, 1 Year for Jet Escutcheon, 2 Years Lights, 1 Year Stereo;</li> <li>Export (50 Hz): 10 Years for UltraLife Shell Surface, 7 Years Acrylic Shell Surface, 5 Years Plumbing, 5 Years Equipment and Controls, 5 Years Stereo;</li> </ul>                                                                                                                                                                                                                                                                                                                                                                                                                                                                                                                                                                                                                                                                                                                                                                               |
| LED Lighting<br>Optional<br>Synthetic Cabinet Colors<br>Terracina Cabinet (Optional)<br>Acrylic Colors<br>Headrests<br>Water Feature<br>Heater<br>Export (50Hz)<br>Electrical Requirements:              | <ul> <li>Liquid FX</li> <li>N/A</li> <li>Adobe Tan, Stoneridge Grey, Mayan Brown</li> <li>Driftwood, Coastal White, Vintage Cedar, Midnight Maple, Caramel Teak</li> <li>Moonstone, UltraLife™, Sand, Sunstone, Smoked Marble, Blue Topaz, Gray Marble, Desert Stone</li> <li>2 (1 Standard, 1 Flex Therapy Pillow)</li> <li>N/A</li> <li>2.1, 3.4, 5.5 kW</li> <li>2.1, 3.4, 5.5 kW</li> <li>North America (60 Hz): 240 VAC@30A, 40A or 50A</li> <li>Export (50 Hz): 230 VAC@1x16A, 1x32A, 2x16A, 3x16A or suitably rated circuit breaker to comply with local electrical codes. Certain countries may require dual power inputs</li> <li>North America (60 Hz): Lifetime for UltraLife Shell Surface, 7 Years Acrylic Shell Surface, 5 Years Plumbing, 5 Years Equipment and Controls, Lifetime for Stereo;</li> <li>Export (50 Hz): 10 Years for UltraLife Shell Surface, 7 Years Acrylic Shell Surface, 5 Years Plumbing, 5 Years Equipment and Controls, 5 Years for Stereo;</li> <li>Export (50 Hz): 10 Years for Terracina Cabinet, 1 Year Water Purification</li> </ul>                                                                                                                                                                                                                                                                                                                                                                                                                                                                                                                                                                                                                                                                                                                                                |
| LED Lighting<br>Optional<br>Synthetic Cabinet Colors<br>Terracina Cabinet (Optional)<br>Acrylic Colors<br>Headrests<br>Water Feature<br>Heater<br>Export (50Hz)<br>Electrical Requirements:              | <ul> <li>Liquid FX</li> <li>.N/A</li> <li>.Adobe Tan, Stoneridge Grey, Mayan Brown</li> <li>.Driftwood, Coastal White, Vintage Cedar, Midnight Maple, Caramel Teak</li> <li>.Moonstone, UltraLife™, Sand, Sunstone, Smoked Marble, Blue Topaz, Gray</li> <li>Marble, Desert Stone</li> <li>.2 (1 Standard, 1 Flex Therapy Pillow)</li> <li>.N/A</li> <li>.2.1, 3.4, 5.5 kW</li> <li>.2.1, 3.4, 5.5 kW</li> <li>.North America (60 Hz): 240 VAC@30A, 40A or 50A</li> <li>Export (50 Hz): 230 VAC@1x16A, 1x32A, 2x16A, 3x16A or suitably rated circuit breaker to comply with local electrical codes. Certain countries may require dual power inputs</li> <li>.North America (60 Hz): Lifetime for UltraLife Shell Surface, 7 Years Acrylic Shell Surface, 5 Years Plumbing, 5 Years Equipment and Controls, Lifetime for EnviroTect Cabinet, 7 Years for Terracina Cabinet, 1 Year Stereo;</li> <li>Export (50 Hz): 10 Years for UltraLife Shell Surface, 7 Years Acrylic Shell Surface, 5 Years Plumbing, 5 Years Equipment and Controls, 5 Years for Stereo;</li> <li>Export (50 Hz): 10 Years for UltraLife Shell Surface, 7 Years Acrylic Shell Surface, 5 Years Plumbing, 5 Years Equipment and Controls, 5 Years for Stereo;</li> <li>Export (50 Hz): 10 Years for UltraLife Shell Surface, 7 Years Acrylic Shell Surface, 5 Years Plumbing, 5 Years Equipment and Controls, 5 Years for Stereo;</li> <li>Export (50 Hz): 10 Years for UltraLife Shell Surface, 7 Years Acrylic Shell Surface, 5 Years Plumbing, 5 Years Equipment and Controls, 5 Years for EnviroTect Cabinet, 2 Years for Terracina Cabinet, 1 Year Water Purification System, 2 Years for Jet Insert, 1 Year for Jet Escutcheon, 2 Years Lights, 1 Year Stereo;</li> </ul>                                                                           |
| LED Lighting<br>Optional<br>Synthetic Cabinet Colors<br>Terracina Cabinet (Optional)<br>Acrylic Colors<br>Headrests<br>Water Feature<br>Heater<br>Export (50Hz)<br>Electrical Requirements:<br>Warranty* | <ul> <li>Liquid FX</li> <li>N/A</li> <li>Adobe Tan, Stoneridge Grey, Mayan Brown</li> <li>Driftwood, Coastal White, Vintage Cedar, Midnight Maple, Caramel Teak</li> <li>Moonstone, UltraLife™, Sand, Sunstone, Smoked Marble, Blue Topaz, Gray</li> <li>Marble, Desert Stone</li> <li>2 (1 Standard, 1 Flex Therapy Pillow)</li> <li>N/A</li> <li>2.1, 3.4, 5.5 kW</li> <li>2.1, 3.4, 5.5 kW</li> <li>North America (60 Hz): 240 VAC@30A, 40A or 50A</li> <li>Export (50 Hz): 230 VAC@1x16A, 1x32A, 2x16A, 3x16A or suitably rated circuit breaker to comply with local electrical codes. Certain countries may require dual power inputs</li> <li>North America (60 Hz): Lifetime for UltraLife Shell Surface, 7 Years Acrylic Shell Surface, 5 Years Plumbing, 5 Years Equipment and Controls, Lifetime for EnviroTect Cabinet, 7 Years for Terracina Cabinet, 1 Year Water Purification System, 2 Years for Jet Insert, 1 Year for Jet Escutcheon, 2 Years Lights, 1 Year Stereo;</li> <li>Export (50 Hz): 10 Years for UltraLife Shell Surface, 7 Years Acrylic Shell Surface, 5 Years Plumbing, 5 Years Equipment and Controls, 5 Years Stereo;</li> <li>Export (50 Hz): 10 Years for UltraLife Shell Surface, 7 Years Acrylic Shell Surface, 5 Years Plumbing, 5 Years Equipment and Controls, 5 Years for EnviroTect Cabinet, 2 Years for Terracina Cabinet, 1 Year Water Purification System, 2 Years for Jet Insert, 1 Year for Jet Escutcheon, 2 Years for Shell Surface, 5 Years for Jet Insert, 1 Year for Jet Escutcheon, 2 Years for Shell Surface, 5 Years for Jet Insert, 1 Year for Jet Escutcheon, 2 Years Lights, 1 Year Stereo</li> </ul>                                                                                                                                                                 |
| LED Lighting<br>Optional<br>Synthetic Cabinet Colors<br>Terracina Cabinet (Optional)<br>Acrylic Colors<br>Headrests<br>Water Feature<br>Heater<br>Export (50Hz)<br>Electrical Requirements:<br>Warranty* | <ul> <li>Liquid FX</li> <li>N/A</li> <li>Adobe Tan, Stoneridge Grey, Mayan Brown</li> <li>Driftwood, Coastal White, Vintage Cedar, Midnight Maple, Caramel Teak</li> <li>Moonstone, UltraLife™, Sand, Sunstone, Smoked Marble, Blue Topaz, Gray</li> <li>Marble, Desert Stone</li> <li>2 (1 Standard, 1 Flex Therapy Pillow)</li> <li>N/A</li> <li>2.1, 3.4, 5.5 kW</li> <li>2.1, 3.4, 5.5 kW</li> <li>North America (60 Hz): 240 VAC@30A, 40A or 50A</li> <li>Export (50 Hz): 230 VAC@1x16A, 1x32A, 2x16A, 3x16A or suitably rated circuit breaker to comply with local electrical codes. Certain countries may require dual power inputs</li> <li>North America (60 Hz): Lifetime for UltraLife Shell Surface, 7 Years Acrylic Shell Surface, 5 Years Plumbing, 5 Years Equipment and Controls, Lifetime for EnviroTect Cabinet, 7 Years for Terracina Cabinet, 1 Year Water Purification System, 2 Years for Jet Insert, 1 Year for Jet Escutcheon, 2 Years Lights, 1 Year Stereo;</li> <li>Export (50 Hz): 10 Years for UltraLife Shell Surface, 7 Years Acrylic Shell Surface, 5 Years Plumbing, 5 Years Equipment and Controls, 5 Years Stereo;</li> <li>Export (50 Hz): 10 Years for UltraLife Shell Surface, 7 Years Acrylic Shell Surface, 5 Years Plumbing, 5 Years Equipment and Controls, 5 Years for EnviroTect Cabinet, 2 Years for Terracina Cabinet, 1 Year Water Purification System, 2 Years for Jet Insert, 1 Year for Jet Escutcheon, 2 Years for Shell Surface, 5 Years for Jet Insert, 1 Year for Jet Escutcheon, 2 Years for EnviroTect Cabinet, 2 Years for Terracina Cabinet, 1 Year Water Purification System, 2 Years for Jet Insert, 1 Year for Jet Escutcheon, 2 Years Lights, 1 Year Stereo</li> <li>Fully Integrated Stereo System with Bluetooth capability, 4 premium speakers and</li> </ul> |
| LED Lighting<br>Optional<br>Synthetic Cabinet Colors<br>Terracina Cabinet (Optional)<br>Acrylic Colors<br>Headrests<br>Water Feature<br>Heater<br>Export (50Hz)<br>Electrical Requirements:<br>Warranty* | <ul> <li>Liquid FX</li> <li>N/A</li> <li>Adobe Tan, Stoneridge Grey, Mayan Brown</li> <li>Driftwood, Coastal White, Vintage Cedar, Midnight Maple, Caramel Teak</li> <li>Moonstone, UltraLife™, Sand, Sunstone, Smoked Marble, Blue Topaz, Gray Marble, Desert Stone</li> <li>2 (1 Standard, 1 Flex Therapy Pillow)</li> <li>N/A</li> <li>2.1, 3.4, 5.5 kW</li> <li>2.1, 3.4, 5.5 kW</li> <li>North America (60 Hz): 240 VAC@30A, 40A or 50A</li> <li>Export (50 Hz): 230 VAC@1x16A, 1x32A, 2x16A, 3x16A or suitably rated circuit breaker to comply with local electrical codes. Certain countries may require dual power inputs</li> <li>North America (60 Hz): Lifetime for UltraLife Shell Surface, 7 Years Acrylic Shell Surface, 5 Years Plumbing, 5 Years Equipment and Controls, Lifetime for EnviroTect Cabinet, 7 Years for Terracina Cabinet, 1 Year Water Purification System, 2 Years for Jet Insert, 1 Year for Jet Escutcheon, 2 Years Lights, 1 Year Stereo;</li> <li>Export (50 Hz): 10 Years for UltraLife Shell Surface, 7 Years Acrylic Shell Surface, 5 Years Plumbing, 5 Years Equipment and Controls, 5 Years for EnviroTect Cabinet, 2 Years for Terracina Cabinet, 1 Year Water Purification System, 2 Years for Jet Insert, 1 Year for Jet Escutcheon, 2 Years Lights, 1 Year Stereo;</li> <li>Export (50 Hz): 10 Years for Terracina Cabinet, 1 Year Water Purification System, 2 Years for Jet Insert, 1 Year for Jet Escutcheon, 2 Years Lights, 1 Year Stereo</li> <li>Fully Integrated Stereo System with Bluetooth capability, 4 premium speakers and a subwoofer</li> </ul>                                                                                                                                                                                                                   |