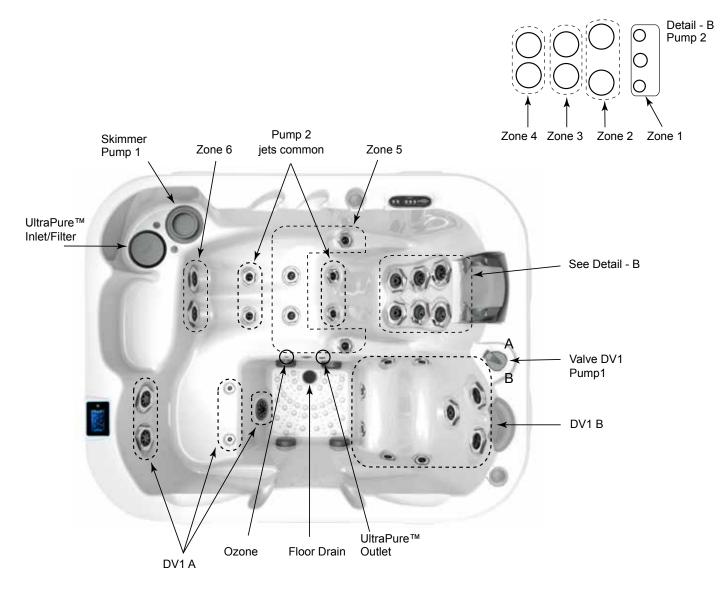

# Triad<sup>™</sup> 36" (with Sequencer)

| Seating Capacity                                                                                                                                                                                         | 3.4 Adulto                                                                                                                                                                                                                                                                                                                                                                                                                                                                                                                                                                                                                                                                                                                                                                                                                                                                                                                                                                                                                                                                                                                                                                                                                                                                                                                                                                                                                                                                                                                                                                                                                                                                                                                                                                                                                     |
|----------------------------------------------------------------------------------------------------------------------------------------------------------------------------------------------------------|--------------------------------------------------------------------------------------------------------------------------------------------------------------------------------------------------------------------------------------------------------------------------------------------------------------------------------------------------------------------------------------------------------------------------------------------------------------------------------------------------------------------------------------------------------------------------------------------------------------------------------------------------------------------------------------------------------------------------------------------------------------------------------------------------------------------------------------------------------------------------------------------------------------------------------------------------------------------------------------------------------------------------------------------------------------------------------------------------------------------------------------------------------------------------------------------------------------------------------------------------------------------------------------------------------------------------------------------------------------------------------------------------------------------------------------------------------------------------------------------------------------------------------------------------------------------------------------------------------------------------------------------------------------------------------------------------------------------------------------------------------------------------------------------------------------------------------|
| Dimensions                                                                                                                                                                                               |                                                                                                                                                                                                                                                                                                                                                                                                                                                                                                                                                                                                                                                                                                                                                                                                                                                                                                                                                                                                                                                                                                                                                                                                                                                                                                                                                                                                                                                                                                                                                                                                                                                                                                                                                                                                                                |
|                                                                                                                                                                                                          | (213 cm x 168 cm x 91 44 cm)                                                                                                                                                                                                                                                                                                                                                                                                                                                                                                                                                                                                                                                                                                                                                                                                                                                                                                                                                                                                                                                                                                                                                                                                                                                                                                                                                                                                                                                                                                                                                                                                                                                                                                                                                                                                   |
| Corner Radius                                                                                                                                                                                            |                                                                                                                                                                                                                                                                                                                                                                                                                                                                                                                                                                                                                                                                                                                                                                                                                                                                                                                                                                                                                                                                                                                                                                                                                                                                                                                                                                                                                                                                                                                                                                                                                                                                                                                                                                                                                                |
| Dry Weight                                                                                                                                                                                               |                                                                                                                                                                                                                                                                                                                                                                                                                                                                                                                                                                                                                                                                                                                                                                                                                                                                                                                                                                                                                                                                                                                                                                                                                                                                                                                                                                                                                                                                                                                                                                                                                                                                                                                                                                                                                                |
| Filled Weight (Average Fill)                                                                                                                                                                             |                                                                                                                                                                                                                                                                                                                                                                                                                                                                                                                                                                                                                                                                                                                                                                                                                                                                                                                                                                                                                                                                                                                                                                                                                                                                                                                                                                                                                                                                                                                                                                                                                                                                                                                                                                                                                                |
| Water Capacity (Average Fill)                                                                                                                                                                            |                                                                                                                                                                                                                                                                                                                                                                                                                                                                                                                                                                                                                                                                                                                                                                                                                                                                                                                                                                                                                                                                                                                                                                                                                                                                                                                                                                                                                                                                                                                                                                                                                                                                                                                                                                                                                                |
| Shipping Weight                                                                                                                                                                                          | .635 lbs (288 kg) (3 )                                                                                                                                                                                                                                                                                                                                                                                                                                                                                                                                                                                                                                                                                                                                                                                                                                                                                                                                                                                                                                                                                                                                                                                                                                                                                                                                                                                                                                                                                                                                                                                                                                                                                                                                                                                                         |
| Export Shipping Weight:                                                                                                                                                                                  | .685 lbs (311 kg)                                                                                                                                                                                                                                                                                                                                                                                                                                                                                                                                                                                                                                                                                                                                                                                                                                                                                                                                                                                                                                                                                                                                                                                                                                                                                                                                                                                                                                                                                                                                                                                                                                                                                                                                                                                                              |
| Electronic Controls                                                                                                                                                                                      | .D1 SmartHUB <sup>™</sup> full color glass touch control                                                                                                                                                                                                                                                                                                                                                                                                                                                                                                                                                                                                                                                                                                                                                                                                                                                                                                                                                                                                                                                                                                                                                                                                                                                                                                                                                                                                                                                                                                                                                                                                                                                                                                                                                                       |
|                                                                                                                                                                                                          | panel; access to control jets, temperature,                                                                                                                                                                                                                                                                                                                                                                                                                                                                                                                                                                                                                                                                                                                                                                                                                                                                                                                                                                                                                                                                                                                                                                                                                                                                                                                                                                                                                                                                                                                                                                                                                                                                                                                                                                                    |
|                                                                                                                                                                                                          | settings and maintenance schedule                                                                                                                                                                                                                                                                                                                                                                                                                                                                                                                                                                                                                                                                                                                                                                                                                                                                                                                                                                                                                                                                                                                                                                                                                                                                                                                                                                                                                                                                                                                                                                                                                                                                                                                                                                                              |
| Pump 1                                                                                                                                                                                                   | .North America (60 Hz): 1-Speed, 3.6 HP break, 2.5 HP continuous, 48 Frame                                                                                                                                                                                                                                                                                                                                                                                                                                                                                                                                                                                                                                                                                                                                                                                                                                                                                                                                                                                                                                                                                                                                                                                                                                                                                                                                                                                                                                                                                                                                                                                                                                                                                                                                                     |
|                                                                                                                                                                                                          | .1-Speed, 2.0 HP continuous                                                                                                                                                                                                                                                                                                                                                                                                                                                                                                                                                                                                                                                                                                                                                                                                                                                                                                                                                                                                                                                                                                                                                                                                                                                                                                                                                                                                                                                                                                                                                                                                                                                                                                                                                                                                    |
| Pump 2                                                                                                                                                                                                   | .North America (60 Hz): 1-Speed, 3.6 HP break, 2.5 HP continuous, 48 Frame                                                                                                                                                                                                                                                                                                                                                                                                                                                                                                                                                                                                                                                                                                                                                                                                                                                                                                                                                                                                                                                                                                                                                                                                                                                                                                                                                                                                                                                                                                                                                                                                                                                                                                                                                     |
| Export (50 HZ):                                                                                                                                                                                          | .1-Speed, 2.0 HP continuous                                                                                                                                                                                                                                                                                                                                                                                                                                                                                                                                                                                                                                                                                                                                                                                                                                                                                                                                                                                                                                                                                                                                                                                                                                                                                                                                                                                                                                                                                                                                                                                                                                                                                                                                                                                                    |
| Circulation Pump<br>Fountain Pump                                                                                                                                                                        |                                                                                                                                                                                                                                                                                                                                                                                                                                                                                                                                                                                                                                                                                                                                                                                                                                                                                                                                                                                                                                                                                                                                                                                                                                                                                                                                                                                                                                                                                                                                                                                                                                                                                                                                                                                                                                |
|                                                                                                                                                                                                          |                                                                                                                                                                                                                                                                                                                                                                                                                                                                                                                                                                                                                                                                                                                                                                                                                                                                                                                                                                                                                                                                                                                                                                                                                                                                                                                                                                                                                                                                                                                                                                                                                                                                                                                                                                                                                                |
| Total VCR Jets                                                                                                                                                                                           |                                                                                                                                                                                                                                                                                                                                                                                                                                                                                                                                                                                                                                                                                                                                                                                                                                                                                                                                                                                                                                                                                                                                                                                                                                                                                                                                                                                                                                                                                                                                                                                                                                                                                                                                                                                                                                |
|                                                                                                                                                                                                          | .2 Power Storm Multi-Port, 2 Cluster Storm Directional, 1 Typhoon (Footwell wall)                                                                                                                                                                                                                                                                                                                                                                                                                                                                                                                                                                                                                                                                                                                                                                                                                                                                                                                                                                                                                                                                                                                                                                                                                                                                                                                                                                                                                                                                                                                                                                                                                                                                                                                                              |
|                                                                                                                                                                                                          | .1 Pillow Mini Rotator, 2 Pillow Cluster Shower Directional, 4 Power Storm Rotator,                                                                                                                                                                                                                                                                                                                                                                                                                                                                                                                                                                                                                                                                                                                                                                                                                                                                                                                                                                                                                                                                                                                                                                                                                                                                                                                                                                                                                                                                                                                                                                                                                                                                                                                                            |
|                                                                                                                                                                                                          | 4 Power Storm Directional 6 Mini Storm Rotator, 2 Mini Storm Directional                                                                                                                                                                                                                                                                                                                                                                                                                                                                                                                                                                                                                                                                                                                                                                                                                                                                                                                                                                                                                                                                                                                                                                                                                                                                                                                                                                                                                                                                                                                                                                                                                                                                                                                                                       |
| Seat 3 Jets                                                                                                                                                                                              | .2 Power Storm Dual Rotator, 1 Power Storm Directional, 4 Mini Storm Directional,                                                                                                                                                                                                                                                                                                                                                                                                                                                                                                                                                                                                                                                                                                                                                                                                                                                                                                                                                                                                                                                                                                                                                                                                                                                                                                                                                                                                                                                                                                                                                                                                                                                                                                                                              |
|                                                                                                                                                                                                          | 2 Mini Storm Rotator                                                                                                                                                                                                                                                                                                                                                                                                                                                                                                                                                                                                                                                                                                                                                                                                                                                                                                                                                                                                                                                                                                                                                                                                                                                                                                                                                                                                                                                                                                                                                                                                                                                                                                                                                                                                           |
| Massage Selectors                                                                                                                                                                                        | .1                                                                                                                                                                                                                                                                                                                                                                                                                                                                                                                                                                                                                                                                                                                                                                                                                                                                                                                                                                                                                                                                                                                                                                                                                                                                                                                                                                                                                                                                                                                                                                                                                                                                                                                                                                                                                             |
| Special Features                                                                                                                                                                                         | . Tactile Therapy, Spa Status Light, Flex Therapy Pillow, Dynamic Massage                                                                                                                                                                                                                                                                                                                                                                                                                                                                                                                                                                                                                                                                                                                                                                                                                                                                                                                                                                                                                                                                                                                                                                                                                                                                                                                                                                                                                                                                                                                                                                                                                                                                                                                                                      |
|                                                                                                                                                                                                          | Sequencer<br>.UltraPure™ System; Two 75 ft <sup>²</sup> filter cartridge; 8" Weir                                                                                                                                                                                                                                                                                                                                                                                                                                                                                                                                                                                                                                                                                                                                                                                                                                                                                                                                                                                                                                                                                                                                                                                                                                                                                                                                                                                                                                                                                                                                                                                                                                                                                                                                              |
| Water Management System                                                                                                                                                                                  | UltraPure™ System: Two 75 tt_filter cartridge: 8" Weir                                                                                                                                                                                                                                                                                                                                                                                                                                                                                                                                                                                                                                                                                                                                                                                                                                                                                                                                                                                                                                                                                                                                                                                                                                                                                                                                                                                                                                                                                                                                                                                                                                                                                                                                                                         |
|                                                                                                                                                                                                          |                                                                                                                                                                                                                                                                                                                                                                                                                                                                                                                                                                                                                                                                                                                                                                                                                                                                                                                                                                                                                                                                                                                                                                                                                                                                                                                                                                                                                                                                                                                                                                                                                                                                                                                                                                                                                                |
| LED Lighting                                                                                                                                                                                             | .Liquid FX                                                                                                                                                                                                                                                                                                                                                                                                                                                                                                                                                                                                                                                                                                                                                                                                                                                                                                                                                                                                                                                                                                                                                                                                                                                                                                                                                                                                                                                                                                                                                                                                                                                                                                                                                                                                                     |
| LED Lighting<br>Optional                                                                                                                                                                                 | . Liquid FX<br>. N/A                                                                                                                                                                                                                                                                                                                                                                                                                                                                                                                                                                                                                                                                                                                                                                                                                                                                                                                                                                                                                                                                                                                                                                                                                                                                                                                                                                                                                                                                                                                                                                                                                                                                                                                                                                                                           |
| LED Lighting<br>Optional<br>Synthetic Cabinet Colors                                                                                                                                                     | . Liquid FX<br>. N/A<br>. Adobe Tan, Stoneridge Grey, Mayan Brown                                                                                                                                                                                                                                                                                                                                                                                                                                                                                                                                                                                                                                                                                                                                                                                                                                                                                                                                                                                                                                                                                                                                                                                                                                                                                                                                                                                                                                                                                                                                                                                                                                                                                                                                                              |
| LED Lighting<br>Optional<br>Synthetic Cabinet Colors<br>Terracina Cabinet (Optional)                                                                                                                     | . Liquid FX<br>. N/A<br>. Adobe Tan, Stoneridge Grey, Mayan Brown<br>. Driftwood, Coastal White, Vintage Cedar, Midnight Maple, Caramel Teak                                                                                                                                                                                                                                                                                                                                                                                                                                                                                                                                                                                                                                                                                                                                                                                                                                                                                                                                                                                                                                                                                                                                                                                                                                                                                                                                                                                                                                                                                                                                                                                                                                                                                   |
| LED Lighting<br>Optional<br>Synthetic Cabinet Colors<br>Terracina Cabinet (Optional)                                                                                                                     | . Liquid FX<br>N/A<br>Adobe Tan, Stoneridge Grey, Mayan Brown<br>Driftwood, Coastal White, Vintage Cedar, Midnight Maple, Caramel Teak<br>Moonstone, UltraLife™, Sand, Sunstone, Smoked Marble, Blue Topaz, Gray                                                                                                                                                                                                                                                                                                                                                                                                                                                                                                                                                                                                                                                                                                                                                                                                                                                                                                                                                                                                                                                                                                                                                                                                                                                                                                                                                                                                                                                                                                                                                                                                               |
| LED Lighting<br>Optional<br>Synthetic Cabinet Colors<br>Terracina Cabinet (Optional)<br>Acrylic Colors                                                                                                   | . Liquid FX<br>.N/A<br>.Adobe Tan, Stoneridge Grey, Mayan Brown<br>. Driftwood, Coastal White, Vintage Cedar, Midnight Maple, Caramel Teak<br>. Moonstone, UltraLife™, Sand, Sunstone, Smoked Marble, Blue Topaz, Gray<br>Marble, Desert Stone                                                                                                                                                                                                                                                                                                                                                                                                                                                                                                                                                                                                                                                                                                                                                                                                                                                                                                                                                                                                                                                                                                                                                                                                                                                                                                                                                                                                                                                                                                                                                                                 |
| LED Lighting<br>Optional<br>Synthetic Cabinet Colors<br>Terracina Cabinet (Optional)<br>Acrylic Colors                                                                                                   | . Liquid FX<br>.N/A<br>.Adobe Tan, Stoneridge Grey, Mayan Brown<br>. Driftwood, Coastal White, Vintage Cedar, Midnight Maple, Caramel Teak<br>.Moonstone, UltraLife™, Sand, Sunstone, Smoked Marble, Blue Topaz, Gray<br>Marble, Desert Stone<br>2 (1 Standard, 1 Flex Therapy Pillow)                                                                                                                                                                                                                                                                                                                                                                                                                                                                                                                                                                                                                                                                                                                                                                                                                                                                                                                                                                                                                                                                                                                                                                                                                                                                                                                                                                                                                                                                                                                                         |
| LED Lighting<br>Optional<br>Synthetic Cabinet Colors<br>Terracina Cabinet (Optional)<br>Acrylic Colors<br>Headrests<br>Water Feature<br>Heater                                                           | .Liquid FX<br>.N/A<br>.Adobe Tan, Stoneridge Grey, Mayan Brown<br>.Driftwood, Coastal White, Vintage Cedar, Midnight Maple, Caramel Teak<br>.Moonstone, UltraLife™, Sand, Sunstone, Smoked Marble, Blue Topaz, Gray<br>Marble, Desert Stone<br>.2 (1 Standard, 1 Flex Therapy Pillow)<br>.N/A<br>.2.1, 3.4, 5.5 kW                                                                                                                                                                                                                                                                                                                                                                                                                                                                                                                                                                                                                                                                                                                                                                                                                                                                                                                                                                                                                                                                                                                                                                                                                                                                                                                                                                                                                                                                                                             |
| LED Lighting<br>Optional<br>Synthetic Cabinet Colors<br>Terracina Cabinet (Optional)<br>Acrylic Colors<br>Headrests<br>Water Feature<br>Heater<br>Export (50Hz)                                          | .Liquid FX<br>.N/A<br>.Adobe Tan, Stoneridge Grey, Mayan Brown<br>.Driftwood, Coastal White, Vintage Cedar, Midnight Maple, Caramel Teak<br>.Moonstone, UltraLife™, Sand, Sunstone, Smoked Marble, Blue Topaz, Gray<br>Marble, Desert Stone<br>.2 (1 Standard, 1 Flex Therapy Pillow)<br>.N/A<br>.2.1, 3.4, 5.5 kW<br>.2.1, 3.4, 5.5 kW                                                                                                                                                                                                                                                                                                                                                                                                                                                                                                                                                                                                                                                                                                                                                                                                                                                                                                                                                                                                                                                                                                                                                                                                                                                                                                                                                                                                                                                                                        |
| LED Lighting<br>Optional<br>Synthetic Cabinet Colors<br>Terracina Cabinet (Optional)<br>Acrylic Colors<br>Headrests<br>Water Feature<br>Heater<br>Export (50Hz)                                          | <ul> <li>Liquid FX</li> <li>.N/A</li> <li>.Adobe Tan, Stoneridge Grey, Mayan Brown</li> <li>.Driftwood, Coastal White, Vintage Cedar, Midnight Maple, Caramel Teak</li> <li>.Moonstone, UltraLife<sup>™</sup>, Sand, Sunstone, Smoked Marble, Blue Topaz, Gray Marble, Desert Stone</li> <li>.2 (1 Standard, 1 Flex Therapy Pillow)</li> <li>.N/A</li> <li>.2.1, 3.4, 5.5 kW</li> <li>.North America (60 Hz): 240 VAC@30A, 40A or 50A</li> </ul>                                                                                                                                                                                                                                                                                                                                                                                                                                                                                                                                                                                                                                                                                                                                                                                                                                                                                                                                                                                                                                                                                                                                                                                                                                                                                                                                                                               |
| LED Lighting<br>Optional<br>Synthetic Cabinet Colors<br>Terracina Cabinet (Optional)<br>Acrylic Colors<br>Headrests<br>Water Feature<br>Heater<br>Export (50Hz)                                          | <ul> <li>Liquid FX</li> <li>.N/A</li> <li>.Adobe Tan, Stoneridge Grey, Mayan Brown</li> <li>.Driftwood, Coastal White, Vintage Cedar, Midnight Maple, Caramel Teak</li> <li>.Moonstone, UltraLife<sup>™</sup>, Sand, Sunstone, Smoked Marble, Blue Topaz, Gray Marble, Desert Stone</li> <li>.2 (1 Standard, 1 Flex Therapy Pillow)</li> <li>.N/A</li> <li>.2.1, 3.4, 5.5 kW</li> <li>.North America (60 Hz): 240 VAC@30A, 40A or 50A</li> <li>Export (50 Hz): 230 VAC@1x16A, 1x32A, 2x16A, 3x16A or suitably rated</li> </ul>                                                                                                                                                                                                                                                                                                                                                                                                                                                                                                                                                                                                                                                                                                                                                                                                                                                                                                                                                                                                                                                                                                                                                                                                                                                                                                 |
| LED Lighting<br>Optional<br>Synthetic Cabinet Colors<br>Terracina Cabinet (Optional)<br>Acrylic Colors<br>Headrests<br>Water Feature<br>Heater<br>Export (50Hz)                                          | <ul> <li>Liquid FX</li> <li>.N/A</li> <li>.Adobe Tan, Stoneridge Grey, Mayan Brown</li> <li>.Driftwood, Coastal White, Vintage Cedar, Midnight Maple, Caramel Teak</li> <li>.Moonstone, UltraLife™, Sand, Sunstone, Smoked Marble, Blue Topaz, Gray Marble, Desert Stone</li> <li>.2 (1 Standard, 1 Flex Therapy Pillow)</li> <li>.N/A</li> <li>.2.1, 3.4, 5.5 kW</li> <li>.North America (60 Hz): 240 VAC@30A, 40A or 50A</li> <li>Export (50 Hz): 230 VAC@1x16A, 1x32A, 2x16A, 3x16A or suitably rated circuit breaker to comply with local electrical codes. Certain countries may</li> </ul>                                                                                                                                                                                                                                                                                                                                                                                                                                                                                                                                                                                                                                                                                                                                                                                                                                                                                                                                                                                                                                                                                                                                                                                                                               |
| LED Lighting<br>Optional<br>Synthetic Cabinet Colors<br>Terracina Cabinet (Optional)<br>Acrylic Colors<br>Headrests<br>Water Feature<br>Heater<br>Export (50Hz)<br>Electrical Requirements:              | <ul> <li>Liquid FX</li> <li>.N/A</li> <li>.Adobe Tan, Stoneridge Grey, Mayan Brown</li> <li>.Driftwood, Coastal White, Vintage Cedar, Midnight Maple, Caramel Teak</li> <li>.Moonstone, UltraLife<sup>™</sup>, Sand, Sunstone, Smoked Marble, Blue Topaz, Gray Marble, Desert Stone</li> <li>.2 (1 Standard, 1 Flex Therapy Pillow)</li> <li>.N/A</li> <li>.2.1, 3.4, 5.5 kW</li> <li>.North America (60 Hz): 240 VAC@30A, 40A or 50A</li> <li>Export (50 Hz): 230 VAC@1x16A, 1x32A, 2x16A, 3x16A or suitably rated circuit breaker to comply with local electrical codes. Certain countries may require dual power inputs</li> </ul>                                                                                                                                                                                                                                                                                                                                                                                                                                                                                                                                                                                                                                                                                                                                                                                                                                                                                                                                                                                                                                                                                                                                                                                          |
| LED Lighting<br>Optional<br>Synthetic Cabinet Colors<br>Terracina Cabinet (Optional)<br>Acrylic Colors<br>Headrests<br>Water Feature<br>Heater<br>Export (50Hz)                                          | <ul> <li>Liquid FX</li> <li>.N/A</li> <li>.Adobe Tan, Stoneridge Grey, Mayan Brown</li> <li>.Driftwood, Coastal White, Vintage Cedar, Midnight Maple, Caramel Teak</li> <li>.Moonstone, UltraLife<sup>™</sup>, Sand, Sunstone, Smoked Marble, Blue Topaz, Gray Marble, Desert Stone</li> <li>.2 (1 Standard, 1 Flex Therapy Pillow)</li> <li>.N/A</li> <li>.2.1, 3.4, 5.5 kW</li> <li>.North America (60 Hz): 240 VAC@30A, 40A or 50A</li> <li>Export (50 Hz): 230 VAC@1x16A, 1x32A, 2x16A, 3x16A or suitably rated circuit breaker to comply with local electrical codes. Certain countries may require dual power inputs</li> <li>.North America (60 Hz): Lifetime for UltraLife Shell Surface, 7 Years Acrylic</li> </ul>                                                                                                                                                                                                                                                                                                                                                                                                                                                                                                                                                                                                                                                                                                                                                                                                                                                                                                                                                                                                                                                                                                   |
| LED Lighting<br>Optional<br>Synthetic Cabinet Colors<br>Terracina Cabinet (Optional)<br>Acrylic Colors<br>Headrests<br>Water Feature<br>Heater<br>Export (50Hz)<br>Electrical Requirements:              | <ul> <li>Liquid FX</li> <li>.N/A</li> <li>.Adobe Tan, Stoneridge Grey, Mayan Brown</li> <li>.Driftwood, Coastal White, Vintage Cedar, Midnight Maple, Caramel Teak</li> <li>.Moonstone, UltraLife<sup>™</sup>, Sand, Sunstone, Smoked Marble, Blue Topaz, Gray Marble, Desert Stone</li> <li>.2 (1 Standard, 1 Flex Therapy Pillow)</li> <li>.N/A</li> <li>.2.1, 3.4, 5.5 kW</li> <li>.North America (60 Hz): 240 VAC@30A, 40A or 50A</li> <li>Export (50 Hz): 230 VAC@1x16A, 1x32A, 2x16A, 3x16A or suitably rated circuit breaker to comply with local electrical codes. Certain countries may require dual power inputs</li> <li>.North America (60 Hz): Lifetime for UltraLife Shell Surface, 7 Years Acrylic Shell Surface, 5 Years Plumbing, 5 Years Equipment and Controls, Lifetime for</li> </ul>                                                                                                                                                                                                                                                                                                                                                                                                                                                                                                                                                                                                                                                                                                                                                                                                                                                                                                                                                                                                                     |
| LED Lighting<br>Optional<br>Synthetic Cabinet Colors<br>Terracina Cabinet (Optional)<br>Acrylic Colors<br>Headrests<br>Water Feature<br>Heater<br>Export (50Hz)<br>Electrical Requirements:              | <ul> <li>Liquid FX</li> <li>.N/A</li> <li>.Adobe Tan, Stoneridge Grey, Mayan Brown</li> <li>.Driftwood, Coastal White, Vintage Cedar, Midnight Maple, Caramel Teak</li> <li>.Moonstone, UltraLife<sup>™</sup>, Sand, Sunstone, Smoked Marble, Blue Topaz, Gray Marble, Desert Stone</li> <li>.2 (1 Standard, 1 Flex Therapy Pillow)</li> <li>.N/A</li> <li>.2.1, 3.4, 5.5 kW</li> <li>.North America (60 Hz): 240 VAC@30A, 40A or 50A</li> <li>Export (50 Hz): 230 VAC@1x16A, 1x32A, 2x16A, 3x16A or suitably rated circuit breaker to comply with local electrical codes. Certain countries may require dual power inputs</li> <li>.North America (60 Hz): Lifetime for UltraLife Shell Surface, 7 Years Acrylic Shell Surface, 5 Years Plumbing, 5 Years Equipment and Controls, Lifetime for EnviroTect Cabinet, 7 Years for Terracina Cabinet, 1 Year Water Purification</li> </ul>                                                                                                                                                                                                                                                                                                                                                                                                                                                                                                                                                                                                                                                                                                                                                                                                                                                                                                                                        |
| LED Lighting<br>Optional<br>Synthetic Cabinet Colors<br>Terracina Cabinet (Optional)<br>Acrylic Colors<br>Headrests<br>Water Feature<br>Heater<br>Export (50Hz)<br>Electrical Requirements:              | <ul> <li>Liquid FX</li> <li>.N/A</li> <li>.Adobe Tan, Stoneridge Grey, Mayan Brown</li> <li>.Driftwood, Coastal White, Vintage Cedar, Midnight Maple, Caramel Teak</li> <li>.Moonstone, UltraLife<sup>™</sup>, Sand, Sunstone, Smoked Marble, Blue Topaz, Gray Marble, Desert Stone</li> <li>.2 (1 Standard, 1 Flex Therapy Pillow)</li> <li>.N/A</li> <li>.2.1, 3.4, 5.5 kW</li> <li>.North America (60 Hz): 240 VAC@30A, 40A or 50A</li> <li>Export (50 Hz): 230 VAC@1x16A, 1x32A, 2x16A, 3x16A or suitably rated circuit breaker to comply with local electrical codes. Certain countries may require dual power inputs</li> <li>.North America (60 Hz): Lifetime for UltraLife Shell Surface, 7 Years Acrylic Shell Surface, 5 Years Plumbing, 5 Years Equipment and Controls, Lifetime for</li> </ul>                                                                                                                                                                                                                                                                                                                                                                                                                                                                                                                                                                                                                                                                                                                                                                                                                                                                                                                                                                                                                     |
| LED Lighting<br>Optional<br>Synthetic Cabinet Colors<br>Terracina Cabinet (Optional)<br>Acrylic Colors<br>Headrests<br>Water Feature<br>Heater<br>Export (50Hz)<br>Electrical Requirements:              | <ul> <li>Liquid FX</li> <li>.N/A</li> <li>.Adobe Tan, Stoneridge Grey, Mayan Brown</li> <li>.Driftwood, Coastal White, Vintage Cedar, Midnight Maple, Caramel Teak</li> <li>.Moonstone, UltraLife<sup>™</sup>, Sand, Sunstone, Smoked Marble, Blue Topaz, Gray Marble, Desert Stone</li> <li>.2 (1 Standard, 1 Flex Therapy Pillow)</li> <li>.N/A</li> <li>.2.1, 3.4, 5.5 kW</li> <li>.North America (60 Hz): 240 VAC@30A, 40A or 50A</li> <li>Export (50 Hz): 230 VAC@1x16A, 1x32A, 2x16A, 3x16A or suitably rated circuit breaker to comply with local electrical codes. Certain countries may require dual power inputs</li> <li>.North America (60 Hz): Lifetime for UltraLife Shell Surface, 7 Years Acrylic Shell Surface, 5 Years Plumbing, 5 Years Equipment and Controls, Lifetime for EnviroTect Cabinet, 7 Years for Terracina Cabinet, 1 Year Water Purification System, 2 Years for Jet Insert, 1 Year for Jet Escutcheon, 2 Years Lights, 1 Year</li> </ul>                                                                                                                                                                                                                                                                                                                                                                                                                                                                                                                                                                                                                                                                                                                                                                                                                                                      |
| LED Lighting<br>Optional<br>Synthetic Cabinet Colors<br>Terracina Cabinet (Optional)<br>Acrylic Colors<br>Headrests<br>Water Feature<br>Heater<br>Export (50Hz)<br>Electrical Requirements:              | <ul> <li>Liquid FX</li> <li>N/A</li> <li>Adobe Tan, Stoneridge Grey, Mayan Brown</li> <li>Driftwood, Coastal White, Vintage Cedar, Midnight Maple, Caramel Teak</li> <li>Moonstone, UltraLife™, Sand, Sunstone, Smoked Marble, Blue Topaz, Gray Marble, Desert Stone</li> <li>2 (1 Standard, 1 Flex Therapy Pillow)</li> <li>N/A</li> <li>2.1, 3.4, 5.5 kW</li> <li>North America (60 Hz): 240 VAC@30A, 40A or 50A</li> <li>Export (50 Hz): 230 VAC@1x16A, 1x32A, 2x16A, 3x16A or suitably rated circuit breaker to comply with local electrical codes. Certain countries may require dual power inputs</li> <li>North America (60 Hz): Lifetime for UltraLife Shell Surface, 7 Years Acrylic Shell Surface, 5 Years Plumbing, 5 Years Equipment and Controls, Lifetime for System, 2 Years for Jet Insert, 1 Year for Jet Escutcheon, 2 Years Lights, 1 Year Stereo;</li> <li>Export (50 Hz): 10 Years for UltraLife Shell Surface, 7 Years Acrylic Shell Surface, 5 Years Plumbing, 5 Years Equipment and Controls, 5 Years Stereo;</li> </ul>                                                                                                                                                                                                                                                                                                                                                                                                                                                                                                                                                                                                                                                                                                                                                                               |
| LED Lighting<br>Optional<br>Synthetic Cabinet Colors<br>Terracina Cabinet (Optional)<br>Acrylic Colors<br>Headrests<br>Water Feature<br>Heater<br>Export (50Hz)<br>Electrical Requirements:              | <ul> <li>Liquid FX</li> <li>N/A</li> <li>Adobe Tan, Stoneridge Grey, Mayan Brown</li> <li>Driftwood, Coastal White, Vintage Cedar, Midnight Maple, Caramel Teak</li> <li>Moonstone, UltraLife™, Sand, Sunstone, Smoked Marble, Blue Topaz, Gray Marble, Desert Stone</li> <li>2 (1 Standard, 1 Flex Therapy Pillow)</li> <li>N/A</li> <li>2.1, 3.4, 5.5 kW</li> <li>2.1, 3.4, 5.5 kW</li> <li>North America (60 Hz): 240 VAC@30A, 40A or 50A</li> <li>Export (50 Hz): 230 VAC@1x16A, 1x32A, 2x16A, 3x16A or suitably rated circuit breaker to comply with local electrical codes. Certain countries may require dual power inputs</li> <li>North America (60 Hz): Lifetime for UltraLife Shell Surface, 7 Years Acrylic Shell Surface, 5 Years Plumbing, 5 Years Equipment and Controls, Lifetime for Stereo;</li> <li>Export (50 Hz): 10 Years for UltraLife Shell Surface, 7 Years Acrylic Shell Surface, 5 Years Plumbing, 5 Years Equipment and Controls, 5 Years for Stereo;</li> <li>Export (50 Hz): 10 Years for Terracina Cabinet, 1 Year Water Purification</li> </ul>                                                                                                                                                                                                                                                                                                                                                                                                                                                                                                                                                                                                                                                                                                                                                |
| LED Lighting<br>Optional<br>Synthetic Cabinet Colors<br>Terracina Cabinet (Optional)<br>Acrylic Colors<br>Headrests<br>Water Feature<br>Heater<br>Export (50Hz)<br>Electrical Requirements:              | <ul> <li>Liquid FX</li> <li>.N/A</li> <li>.Adobe Tan, Stoneridge Grey, Mayan Brown</li> <li>.Driftwood, Coastal White, Vintage Cedar, Midnight Maple, Caramel Teak</li> <li>.Moonstone, UltraLife™, Sand, Sunstone, Smoked Marble, Blue Topaz, Gray</li> <li>Marble, Desert Stone</li> <li>.2 (1 Standard, 1 Flex Therapy Pillow)</li> <li>.N/A</li> <li>.2.1, 3.4, 5.5 kW</li> <li>.2.1, 3.4, 5.5 kW</li> <li>.North America (60 Hz): 240 VAC@30A, 40A or 50A</li> <li>Export (50 Hz): 230 VAC@1x16A, 1x32A, 2x16A, 3x16A or suitably rated circuit breaker to comply with local electrical codes. Certain countries may require dual power inputs</li> <li>.North America (60 Hz): Lifetime for UltraLife Shell Surface, 7 Years Acrylic Shell Surface, 5 Years Plumbing, 5 Years Equipment and Controls, Lifetime for EnviroTect Cabinet, 7 Years for Terracina Cabinet, 1 Year Stereo;</li> <li>Export (50 Hz): 10 Years for UltraLife Shell Surface, 7 Years Acrylic Shell Surface, 5 Years Plumbing, 5 Years Equipment and Controls, 5 Years for Stereo;</li> <li>Export (50 Hz): 10 Years for UltraLife Shell Surface, 7 Years Acrylic Shell Surface, 5 Years Plumbing, 5 Years Equipment and Controls, 5 Years for Stereo;</li> <li>Export (50 Hz): 10 Years for UltraLife Shell Surface, 7 Years Acrylic Shell Surface, 5 Years Plumbing, 5 Years Equipment and Controls, 5 Years for Stereo;</li> <li>Export (50 Hz): 10 Years for UltraLife Shell Surface, 7 Years Acrylic Shell Surface, 5 Years Plumbing, 5 Years Equipment and Controls, 5 Years for EnviroTect Cabinet, 2 Years for Terracina Cabinet, 1 Year Water Purification System, 2 Years for Jet Insert, 1 Year for Jet Escutcheon, 2 Years Lights, 1 Year Stereo;</li> </ul>                                                                           |
| LED Lighting<br>Optional<br>Synthetic Cabinet Colors<br>Terracina Cabinet (Optional)<br>Acrylic Colors<br>Headrests<br>Water Feature<br>Heater<br>Export (50Hz)<br>Electrical Requirements:<br>Warranty* | <ul> <li>Liquid FX</li> <li>N/A</li> <li>Adobe Tan, Stoneridge Grey, Mayan Brown</li> <li>Driftwood, Coastal White, Vintage Cedar, Midnight Maple, Caramel Teak</li> <li>Moonstone, UltraLife™, Sand, Sunstone, Smoked Marble, Blue Topaz, Gray</li> <li>Marble, Desert Stone</li> <li>2 (1 Standard, 1 Flex Therapy Pillow)</li> <li>N/A</li> <li>2.1, 3.4, 5.5 kW</li> <li>2.1, 3.4, 5.5 kW</li> <li>North America (60 Hz): 240 VAC@30A, 40A or 50A</li> <li>Export (50 Hz): 230 VAC@1x16A, 1x32A, 2x16A, 3x16A or suitably rated circuit breaker to comply with local electrical codes. Certain countries may require dual power inputs</li> <li>North America (60 Hz): Lifetime for UltraLife Shell Surface, 7 Years Acrylic Shell Surface, 5 Years Plumbing, 5 Years Equipment and Controls, Lifetime for EnviroTect Cabinet, 7 Years for Terracina Cabinet, 1 Year Water Purification System, 2 Years for Jet Insert, 1 Year for Jet Escutcheon, 2 Years Lights, 1 Year Stereo;</li> <li>Export (50 Hz): 10 Years for UltraLife Shell Surface, 7 Years Acrylic Shell Surface, 5 Years Plumbing, 5 Years Equipment and Controls, 5 Years Stereo;</li> <li>Export (50 Hz): 10 Years for UltraLife Shell Surface, 7 Years Acrylic Shell Surface, 5 Years Plumbing, 5 Years Equipment and Controls, 5 Years for EnviroTect Cabinet, 2 Years for Terracina Cabinet, 1 Year Water Purification System, 2 Years for Jet Insert, 1 Year for Jet Escutcheon, 2 Years for Shell Surface, 5 Years for Jet Insert, 1 Year for Jet Escutcheon, 2 Years for Shell Surface, 5 Years for Jet Insert, 1 Year for Jet Escutcheon, 2 Years Lights, 1 Year Stereo</li> </ul>                                                                                                                                                                 |
| LED Lighting<br>Optional<br>Synthetic Cabinet Colors<br>Terracina Cabinet (Optional)<br>Acrylic Colors<br>Headrests<br>Water Feature<br>Heater<br>Export (50Hz)<br>Electrical Requirements:<br>Warranty* | <ul> <li>Liquid FX</li> <li>N/A</li> <li>Adobe Tan, Stoneridge Grey, Mayan Brown</li> <li>Driftwood, Coastal White, Vintage Cedar, Midnight Maple, Caramel Teak</li> <li>Moonstone, UltraLife™, Sand, Sunstone, Smoked Marble, Blue Topaz, Gray</li> <li>Marble, Desert Stone</li> <li>2 (1 Standard, 1 Flex Therapy Pillow)</li> <li>N/A</li> <li>2.1, 3.4, 5.5 kW</li> <li>2.1, 3.4, 5.5 kW</li> <li>North America (60 Hz): 240 VAC@30A, 40A or 50A</li> <li>Export (50 Hz): 230 VAC@1x16A, 1x32A, 2x16A, 3x16A or suitably rated circuit breaker to comply with local electrical codes. Certain countries may require dual power inputs</li> <li>North America (60 Hz): Lifetime for UltraLife Shell Surface, 7 Years Acrylic Shell Surface, 5 Years Plumbing, 5 Years Equipment and Controls, Lifetime for EnviroTect Cabinet, 7 Years for Terracina Cabinet, 1 Year Water Purification System, 2 Years for Jet Insert, 1 Year for Jet Escutcheon, 2 Years Lights, 1 Year Stereo;</li> <li>Export (50 Hz): 10 Years for UltraLife Shell Surface, 7 Years Acrylic Shell Surface, 5 Years Plumbing, 5 Years Equipment and Controls, 5 Years Stereo;</li> <li>Export (50 Hz): 10 Years for UltraLife Shell Surface, 7 Years Acrylic Shell Surface, 5 Years Plumbing, 5 Years Equipment and Controls, 5 Years for EnviroTect Cabinet, 2 Years for Terracina Cabinet, 1 Year Water Purification System, 2 Years for Jet Insert, 1 Year for Jet Escutcheon, 2 Years for Shell Surface, 5 Years for Jet Insert, 1 Year for Jet Escutcheon, 2 Years for EnviroTect Cabinet, 2 Years for Terracina Cabinet, 1 Year Water Purification System, 2 Years for Jet Insert, 1 Year for Jet Escutcheon, 2 Years Lights, 1 Year Stereo</li> <li>Fully Integrated Stereo System with Bluetooth capability, 4 premium speakers and</li> </ul> |
| LED Lighting<br>Optional<br>Synthetic Cabinet Colors<br>Terracina Cabinet (Optional)<br>Acrylic Colors<br>Headrests<br>Water Feature<br>Heater<br>Export (50Hz)<br>Electrical Requirements:<br>Warranty* | <ul> <li>Liquid FX</li> <li>N/A</li> <li>Adobe Tan, Stoneridge Grey, Mayan Brown</li> <li>Driftwood, Coastal White, Vintage Cedar, Midnight Maple, Caramel Teak</li> <li>Moonstone, UltraLife™, Sand, Sunstone, Smoked Marble, Blue Topaz, Gray Marble, Desert Stone</li> <li>2 (1 Standard, 1 Flex Therapy Pillow)</li> <li>N/A</li> <li>2.1, 3.4, 5.5 kW</li> <li>2.1, 3.4, 5.5 kW</li> <li>North America (60 Hz): 240 VAC@30A, 40A or 50A</li> <li>Export (50 Hz): 230 VAC@1x16A, 1x32A, 2x16A, 3x16A or suitably rated circuit breaker to comply with local electrical codes. Certain countries may require dual power inputs</li> <li>North America (60 Hz): Lifetime for UltraLife Shell Surface, 7 Years Acrylic Shell Surface, 5 Years Plumbing, 5 Years Equipment and Controls, Lifetime for EnviroTect Cabinet, 7 Years for Terracina Cabinet, 1 Year Water Purification System, 2 Years for Jet Insert, 1 Year for Jet Escutcheon, 2 Years Lights, 1 Year Stereo;</li> <li>Export (50 Hz): 10 Years for UltraLife Shell Surface, 7 Years Acrylic Shell Surface, 5 Years Plumbing, 5 Years Equipment and Controls, 5 Years for EnviroTect Cabinet, 2 Years for Terracina Cabinet, 1 Year Water Purification System, 2 Years for Jet Insert, 1 Year for Jet Escutcheon, 2 Years Lights, 1 Year Stereo;</li> <li>Export (50 Hz): 10 Years for Terracina Cabinet, 1 Year Water Purification System, 2 Years for Jet Insert, 1 Year for Jet Escutcheon, 2 Years Lights, 1 Year Stereo</li> <li>Fully Integrated Stereo System with Bluetooth capability, 4 premium speakers and a subwoofer</li> </ul>                                                                                                                                                                                                                   |