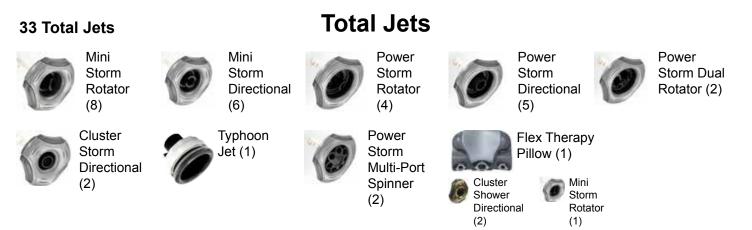

# Triad<sup>™</sup> 36" (with Sequencer)

| Seating Capacity                                                                                                                                                                                         | 3.4 Adulto                                                                                                                                                                                                                                                                                                                                                                                                                                                                                                                                                                                                                                                                                                                                                                                                                                                                                                                                                                                                                                                                                                                                                                                                                                                                                                                                                                                                                                                                                                                                                                                                                                                                                                                                                                                                                     |
|----------------------------------------------------------------------------------------------------------------------------------------------------------------------------------------------------------|--------------------------------------------------------------------------------------------------------------------------------------------------------------------------------------------------------------------------------------------------------------------------------------------------------------------------------------------------------------------------------------------------------------------------------------------------------------------------------------------------------------------------------------------------------------------------------------------------------------------------------------------------------------------------------------------------------------------------------------------------------------------------------------------------------------------------------------------------------------------------------------------------------------------------------------------------------------------------------------------------------------------------------------------------------------------------------------------------------------------------------------------------------------------------------------------------------------------------------------------------------------------------------------------------------------------------------------------------------------------------------------------------------------------------------------------------------------------------------------------------------------------------------------------------------------------------------------------------------------------------------------------------------------------------------------------------------------------------------------------------------------------------------------------------------------------------------|
| Dimensions                                                                                                                                                                                               |                                                                                                                                                                                                                                                                                                                                                                                                                                                                                                                                                                                                                                                                                                                                                                                                                                                                                                                                                                                                                                                                                                                                                                                                                                                                                                                                                                                                                                                                                                                                                                                                                                                                                                                                                                                                                                |
|                                                                                                                                                                                                          | (213 cm x 168 cm x 91 44 cm)                                                                                                                                                                                                                                                                                                                                                                                                                                                                                                                                                                                                                                                                                                                                                                                                                                                                                                                                                                                                                                                                                                                                                                                                                                                                                                                                                                                                                                                                                                                                                                                                                                                                                                                                                                                                   |
| Corner Radius                                                                                                                                                                                            |                                                                                                                                                                                                                                                                                                                                                                                                                                                                                                                                                                                                                                                                                                                                                                                                                                                                                                                                                                                                                                                                                                                                                                                                                                                                                                                                                                                                                                                                                                                                                                                                                                                                                                                                                                                                                                |
| Dry Weight                                                                                                                                                                                               |                                                                                                                                                                                                                                                                                                                                                                                                                                                                                                                                                                                                                                                                                                                                                                                                                                                                                                                                                                                                                                                                                                                                                                                                                                                                                                                                                                                                                                                                                                                                                                                                                                                                                                                                                                                                                                |
| Filled Weight (Average Fill)                                                                                                                                                                             |                                                                                                                                                                                                                                                                                                                                                                                                                                                                                                                                                                                                                                                                                                                                                                                                                                                                                                                                                                                                                                                                                                                                                                                                                                                                                                                                                                                                                                                                                                                                                                                                                                                                                                                                                                                                                                |
| Water Capacity (Average Fill)                                                                                                                                                                            |                                                                                                                                                                                                                                                                                                                                                                                                                                                                                                                                                                                                                                                                                                                                                                                                                                                                                                                                                                                                                                                                                                                                                                                                                                                                                                                                                                                                                                                                                                                                                                                                                                                                                                                                                                                                                                |
| Shipping Weight                                                                                                                                                                                          | .635 lbs (288 kg) (3 )                                                                                                                                                                                                                                                                                                                                                                                                                                                                                                                                                                                                                                                                                                                                                                                                                                                                                                                                                                                                                                                                                                                                                                                                                                                                                                                                                                                                                                                                                                                                                                                                                                                                                                                                                                                                         |
| Export Shipping Weight:                                                                                                                                                                                  | .685 lbs (311 kg)                                                                                                                                                                                                                                                                                                                                                                                                                                                                                                                                                                                                                                                                                                                                                                                                                                                                                                                                                                                                                                                                                                                                                                                                                                                                                                                                                                                                                                                                                                                                                                                                                                                                                                                                                                                                              |
| Electronic Controls                                                                                                                                                                                      | .D1 SmartHUB <sup>™</sup> full color glass touch control                                                                                                                                                                                                                                                                                                                                                                                                                                                                                                                                                                                                                                                                                                                                                                                                                                                                                                                                                                                                                                                                                                                                                                                                                                                                                                                                                                                                                                                                                                                                                                                                                                                                                                                                                                       |
|                                                                                                                                                                                                          | panel; access to control jets, temperature,                                                                                                                                                                                                                                                                                                                                                                                                                                                                                                                                                                                                                                                                                                                                                                                                                                                                                                                                                                                                                                                                                                                                                                                                                                                                                                                                                                                                                                                                                                                                                                                                                                                                                                                                                                                    |
|                                                                                                                                                                                                          | settings and maintenance schedule                                                                                                                                                                                                                                                                                                                                                                                                                                                                                                                                                                                                                                                                                                                                                                                                                                                                                                                                                                                                                                                                                                                                                                                                                                                                                                                                                                                                                                                                                                                                                                                                                                                                                                                                                                                              |
| Pump 1                                                                                                                                                                                                   | .North America (60 Hz): 1-Speed, 3.6 HP break, 2.5 HP continuous, 48 Frame                                                                                                                                                                                                                                                                                                                                                                                                                                                                                                                                                                                                                                                                                                                                                                                                                                                                                                                                                                                                                                                                                                                                                                                                                                                                                                                                                                                                                                                                                                                                                                                                                                                                                                                                                     |
|                                                                                                                                                                                                          | .1-Speed, 2.0 HP continuous                                                                                                                                                                                                                                                                                                                                                                                                                                                                                                                                                                                                                                                                                                                                                                                                                                                                                                                                                                                                                                                                                                                                                                                                                                                                                                                                                                                                                                                                                                                                                                                                                                                                                                                                                                                                    |
| Pump 2                                                                                                                                                                                                   | .North America (60 Hz): 1-Speed, 3.6 HP break, 2.5 HP continuous, 48 Frame                                                                                                                                                                                                                                                                                                                                                                                                                                                                                                                                                                                                                                                                                                                                                                                                                                                                                                                                                                                                                                                                                                                                                                                                                                                                                                                                                                                                                                                                                                                                                                                                                                                                                                                                                     |
| Export (50 HZ):                                                                                                                                                                                          | .1-Speed, 2.0 HP continuous                                                                                                                                                                                                                                                                                                                                                                                                                                                                                                                                                                                                                                                                                                                                                                                                                                                                                                                                                                                                                                                                                                                                                                                                                                                                                                                                                                                                                                                                                                                                                                                                                                                                                                                                                                                                    |
| Circulation Pump<br>Fountain Pump                                                                                                                                                                        |                                                                                                                                                                                                                                                                                                                                                                                                                                                                                                                                                                                                                                                                                                                                                                                                                                                                                                                                                                                                                                                                                                                                                                                                                                                                                                                                                                                                                                                                                                                                                                                                                                                                                                                                                                                                                                |
|                                                                                                                                                                                                          |                                                                                                                                                                                                                                                                                                                                                                                                                                                                                                                                                                                                                                                                                                                                                                                                                                                                                                                                                                                                                                                                                                                                                                                                                                                                                                                                                                                                                                                                                                                                                                                                                                                                                                                                                                                                                                |
| Total VCR Jets                                                                                                                                                                                           |                                                                                                                                                                                                                                                                                                                                                                                                                                                                                                                                                                                                                                                                                                                                                                                                                                                                                                                                                                                                                                                                                                                                                                                                                                                                                                                                                                                                                                                                                                                                                                                                                                                                                                                                                                                                                                |
|                                                                                                                                                                                                          | .2 Power Storm Multi-Port, 2 Cluster Storm Directional, 1 Typhoon (Footwell wall)                                                                                                                                                                                                                                                                                                                                                                                                                                                                                                                                                                                                                                                                                                                                                                                                                                                                                                                                                                                                                                                                                                                                                                                                                                                                                                                                                                                                                                                                                                                                                                                                                                                                                                                                              |
|                                                                                                                                                                                                          | .1 Pillow Mini Rotator, 2 Pillow Cluster Shower Directional, 4 Power Storm Rotator,                                                                                                                                                                                                                                                                                                                                                                                                                                                                                                                                                                                                                                                                                                                                                                                                                                                                                                                                                                                                                                                                                                                                                                                                                                                                                                                                                                                                                                                                                                                                                                                                                                                                                                                                            |
|                                                                                                                                                                                                          | 4 Power Storm Directional 6 Mini Storm Rotator, 2 Mini Storm Directional                                                                                                                                                                                                                                                                                                                                                                                                                                                                                                                                                                                                                                                                                                                                                                                                                                                                                                                                                                                                                                                                                                                                                                                                                                                                                                                                                                                                                                                                                                                                                                                                                                                                                                                                                       |
| Seat 3 Jets                                                                                                                                                                                              | .2 Power Storm Dual Rotator, 1 Power Storm Directional, 4 Mini Storm Directional,                                                                                                                                                                                                                                                                                                                                                                                                                                                                                                                                                                                                                                                                                                                                                                                                                                                                                                                                                                                                                                                                                                                                                                                                                                                                                                                                                                                                                                                                                                                                                                                                                                                                                                                                              |
|                                                                                                                                                                                                          | 2 Mini Storm Rotator                                                                                                                                                                                                                                                                                                                                                                                                                                                                                                                                                                                                                                                                                                                                                                                                                                                                                                                                                                                                                                                                                                                                                                                                                                                                                                                                                                                                                                                                                                                                                                                                                                                                                                                                                                                                           |
| Massage Selectors                                                                                                                                                                                        | .1                                                                                                                                                                                                                                                                                                                                                                                                                                                                                                                                                                                                                                                                                                                                                                                                                                                                                                                                                                                                                                                                                                                                                                                                                                                                                                                                                                                                                                                                                                                                                                                                                                                                                                                                                                                                                             |
| Special Features                                                                                                                                                                                         | . Tactile Therapy, Spa Status Light, Flex Therapy Pillow, Dynamic Massage                                                                                                                                                                                                                                                                                                                                                                                                                                                                                                                                                                                                                                                                                                                                                                                                                                                                                                                                                                                                                                                                                                                                                                                                                                                                                                                                                                                                                                                                                                                                                                                                                                                                                                                                                      |
|                                                                                                                                                                                                          | Sequencer<br>.UltraPure™ System; Two 75 ft <sup>²</sup> filter cartridge; 8" Weir                                                                                                                                                                                                                                                                                                                                                                                                                                                                                                                                                                                                                                                                                                                                                                                                                                                                                                                                                                                                                                                                                                                                                                                                                                                                                                                                                                                                                                                                                                                                                                                                                                                                                                                                              |
| Water Management System                                                                                                                                                                                  | UltraPure™ System: Two 75 tt_filter cartridge: 8" Weir                                                                                                                                                                                                                                                                                                                                                                                                                                                                                                                                                                                                                                                                                                                                                                                                                                                                                                                                                                                                                                                                                                                                                                                                                                                                                                                                                                                                                                                                                                                                                                                                                                                                                                                                                                         |
|                                                                                                                                                                                                          |                                                                                                                                                                                                                                                                                                                                                                                                                                                                                                                                                                                                                                                                                                                                                                                                                                                                                                                                                                                                                                                                                                                                                                                                                                                                                                                                                                                                                                                                                                                                                                                                                                                                                                                                                                                                                                |
| LED Lighting                                                                                                                                                                                             | .Liquid FX                                                                                                                                                                                                                                                                                                                                                                                                                                                                                                                                                                                                                                                                                                                                                                                                                                                                                                                                                                                                                                                                                                                                                                                                                                                                                                                                                                                                                                                                                                                                                                                                                                                                                                                                                                                                                     |
| LED Lighting<br>Optional                                                                                                                                                                                 | . Liquid FX<br>. N/A                                                                                                                                                                                                                                                                                                                                                                                                                                                                                                                                                                                                                                                                                                                                                                                                                                                                                                                                                                                                                                                                                                                                                                                                                                                                                                                                                                                                                                                                                                                                                                                                                                                                                                                                                                                                           |
| LED Lighting<br>Optional<br>Synthetic Cabinet Colors                                                                                                                                                     | . Liquid FX<br>. N/A<br>. Adobe Tan, Stoneridge Grey, Mayan Brown                                                                                                                                                                                                                                                                                                                                                                                                                                                                                                                                                                                                                                                                                                                                                                                                                                                                                                                                                                                                                                                                                                                                                                                                                                                                                                                                                                                                                                                                                                                                                                                                                                                                                                                                                              |
| LED Lighting<br>Optional<br>Synthetic Cabinet Colors<br>Terracina Cabinet (Optional)                                                                                                                     | . Liquid FX<br>. N/A<br>. Adobe Tan, Stoneridge Grey, Mayan Brown<br>. Driftwood, Coastal White, Vintage Cedar, Midnight Maple, Caramel Teak                                                                                                                                                                                                                                                                                                                                                                                                                                                                                                                                                                                                                                                                                                                                                                                                                                                                                                                                                                                                                                                                                                                                                                                                                                                                                                                                                                                                                                                                                                                                                                                                                                                                                   |
| LED Lighting<br>Optional<br>Synthetic Cabinet Colors<br>Terracina Cabinet (Optional)                                                                                                                     | . Liquid FX<br>N/A<br>Adobe Tan, Stoneridge Grey, Mayan Brown<br>Driftwood, Coastal White, Vintage Cedar, Midnight Maple, Caramel Teak<br>Moonstone, UltraLife™, Sand, Sunstone, Smoked Marble, Blue Topaz, Gray                                                                                                                                                                                                                                                                                                                                                                                                                                                                                                                                                                                                                                                                                                                                                                                                                                                                                                                                                                                                                                                                                                                                                                                                                                                                                                                                                                                                                                                                                                                                                                                                               |
| LED Lighting<br>Optional<br>Synthetic Cabinet Colors<br>Terracina Cabinet (Optional)<br>Acrylic Colors                                                                                                   | . Liquid FX<br>.N/A<br>.Adobe Tan, Stoneridge Grey, Mayan Brown<br>. Driftwood, Coastal White, Vintage Cedar, Midnight Maple, Caramel Teak<br>. Moonstone, UltraLife™, Sand, Sunstone, Smoked Marble, Blue Topaz, Gray<br>Marble, Desert Stone                                                                                                                                                                                                                                                                                                                                                                                                                                                                                                                                                                                                                                                                                                                                                                                                                                                                                                                                                                                                                                                                                                                                                                                                                                                                                                                                                                                                                                                                                                                                                                                 |
| LED Lighting<br>Optional<br>Synthetic Cabinet Colors<br>Terracina Cabinet (Optional)<br>Acrylic Colors                                                                                                   | . Liquid FX<br>.N/A<br>.Adobe Tan, Stoneridge Grey, Mayan Brown<br>. Driftwood, Coastal White, Vintage Cedar, Midnight Maple, Caramel Teak<br>.Moonstone, UltraLife™, Sand, Sunstone, Smoked Marble, Blue Topaz, Gray<br>Marble, Desert Stone<br>2 (1 Standard, 1 Flex Therapy Pillow)                                                                                                                                                                                                                                                                                                                                                                                                                                                                                                                                                                                                                                                                                                                                                                                                                                                                                                                                                                                                                                                                                                                                                                                                                                                                                                                                                                                                                                                                                                                                         |
| LED Lighting<br>Optional<br>Synthetic Cabinet Colors<br>Terracina Cabinet (Optional)<br>Acrylic Colors<br>Headrests<br>Water Feature<br>Heater                                                           | .Liquid FX<br>.N/A<br>.Adobe Tan, Stoneridge Grey, Mayan Brown<br>.Driftwood, Coastal White, Vintage Cedar, Midnight Maple, Caramel Teak<br>.Moonstone, UltraLife™, Sand, Sunstone, Smoked Marble, Blue Topaz, Gray<br>Marble, Desert Stone<br>.2 (1 Standard, 1 Flex Therapy Pillow)<br>.N/A<br>.2.1, 3.4, 5.5 kW                                                                                                                                                                                                                                                                                                                                                                                                                                                                                                                                                                                                                                                                                                                                                                                                                                                                                                                                                                                                                                                                                                                                                                                                                                                                                                                                                                                                                                                                                                             |
| LED Lighting<br>Optional<br>Synthetic Cabinet Colors<br>Terracina Cabinet (Optional)<br>Acrylic Colors<br>Headrests<br>Water Feature<br>Heater<br>Export (50Hz)                                          | .Liquid FX<br>.N/A<br>.Adobe Tan, Stoneridge Grey, Mayan Brown<br>.Driftwood, Coastal White, Vintage Cedar, Midnight Maple, Caramel Teak<br>.Moonstone, UltraLife™, Sand, Sunstone, Smoked Marble, Blue Topaz, Gray<br>Marble, Desert Stone<br>.2 (1 Standard, 1 Flex Therapy Pillow)<br>.N/A<br>.2.1, 3.4, 5.5 kW<br>.2.1, 3.4, 5.5 kW                                                                                                                                                                                                                                                                                                                                                                                                                                                                                                                                                                                                                                                                                                                                                                                                                                                                                                                                                                                                                                                                                                                                                                                                                                                                                                                                                                                                                                                                                        |
| LED Lighting<br>Optional<br>Synthetic Cabinet Colors<br>Terracina Cabinet (Optional)<br>Acrylic Colors<br>Headrests<br>Water Feature<br>Heater<br>Export (50Hz)                                          | <ul> <li>Liquid FX</li> <li>.N/A</li> <li>.Adobe Tan, Stoneridge Grey, Mayan Brown</li> <li>.Driftwood, Coastal White, Vintage Cedar, Midnight Maple, Caramel Teak</li> <li>.Moonstone, UltraLife<sup>™</sup>, Sand, Sunstone, Smoked Marble, Blue Topaz, Gray Marble, Desert Stone</li> <li>.2 (1 Standard, 1 Flex Therapy Pillow)</li> <li>.N/A</li> <li>.2.1, 3.4, 5.5 kW</li> <li>.North America (60 Hz): 240 VAC@30A, 40A or 50A</li> </ul>                                                                                                                                                                                                                                                                                                                                                                                                                                                                                                                                                                                                                                                                                                                                                                                                                                                                                                                                                                                                                                                                                                                                                                                                                                                                                                                                                                               |
| LED Lighting<br>Optional<br>Synthetic Cabinet Colors<br>Terracina Cabinet (Optional)<br>Acrylic Colors<br>Headrests<br>Water Feature<br>Heater<br>Export (50Hz)                                          | <ul> <li>Liquid FX</li> <li>.N/A</li> <li>.Adobe Tan, Stoneridge Grey, Mayan Brown</li> <li>.Driftwood, Coastal White, Vintage Cedar, Midnight Maple, Caramel Teak</li> <li>.Moonstone, UltraLife<sup>™</sup>, Sand, Sunstone, Smoked Marble, Blue Topaz, Gray Marble, Desert Stone</li> <li>.2 (1 Standard, 1 Flex Therapy Pillow)</li> <li>.N/A</li> <li>.2.1, 3.4, 5.5 kW</li> <li>.North America (60 Hz): 240 VAC@30A, 40A or 50A</li> <li>Export (50 Hz): 230 VAC@1x16A, 1x32A, 2x16A, 3x16A or suitably rated</li> </ul>                                                                                                                                                                                                                                                                                                                                                                                                                                                                                                                                                                                                                                                                                                                                                                                                                                                                                                                                                                                                                                                                                                                                                                                                                                                                                                 |
| LED Lighting<br>Optional<br>Synthetic Cabinet Colors<br>Terracina Cabinet (Optional)<br>Acrylic Colors<br>Headrests<br>Water Feature<br>Heater<br>Export (50Hz)                                          | <ul> <li>Liquid FX</li> <li>.N/A</li> <li>.Adobe Tan, Stoneridge Grey, Mayan Brown</li> <li>.Driftwood, Coastal White, Vintage Cedar, Midnight Maple, Caramel Teak</li> <li>.Moonstone, UltraLife™, Sand, Sunstone, Smoked Marble, Blue Topaz, Gray Marble, Desert Stone</li> <li>.2 (1 Standard, 1 Flex Therapy Pillow)</li> <li>.N/A</li> <li>.2.1, 3.4, 5.5 kW</li> <li>.North America (60 Hz): 240 VAC@30A, 40A or 50A</li> <li>Export (50 Hz): 230 VAC@1x16A, 1x32A, 2x16A, 3x16A or suitably rated circuit breaker to comply with local electrical codes. Certain countries may</li> </ul>                                                                                                                                                                                                                                                                                                                                                                                                                                                                                                                                                                                                                                                                                                                                                                                                                                                                                                                                                                                                                                                                                                                                                                                                                               |
| LED Lighting<br>Optional<br>Synthetic Cabinet Colors<br>Terracina Cabinet (Optional)<br>Acrylic Colors<br>Headrests<br>Water Feature<br>Heater<br>Export (50Hz)<br>Electrical Requirements:              | <ul> <li>Liquid FX</li> <li>.N/A</li> <li>.Adobe Tan, Stoneridge Grey, Mayan Brown</li> <li>.Driftwood, Coastal White, Vintage Cedar, Midnight Maple, Caramel Teak</li> <li>.Moonstone, UltraLife<sup>™</sup>, Sand, Sunstone, Smoked Marble, Blue Topaz, Gray Marble, Desert Stone</li> <li>.2 (1 Standard, 1 Flex Therapy Pillow)</li> <li>.N/A</li> <li>.2.1, 3.4, 5.5 kW</li> <li>.North America (60 Hz): 240 VAC@30A, 40A or 50A</li> <li>Export (50 Hz): 230 VAC@1x16A, 1x32A, 2x16A, 3x16A or suitably rated circuit breaker to comply with local electrical codes. Certain countries may require dual power inputs</li> </ul>                                                                                                                                                                                                                                                                                                                                                                                                                                                                                                                                                                                                                                                                                                                                                                                                                                                                                                                                                                                                                                                                                                                                                                                          |
| LED Lighting<br>Optional<br>Synthetic Cabinet Colors<br>Terracina Cabinet (Optional)<br>Acrylic Colors<br>Headrests<br>Water Feature<br>Heater<br>Export (50Hz)                                          | <ul> <li>Liquid FX</li> <li>.N/A</li> <li>.Adobe Tan, Stoneridge Grey, Mayan Brown</li> <li>.Driftwood, Coastal White, Vintage Cedar, Midnight Maple, Caramel Teak</li> <li>.Moonstone, UltraLife<sup>™</sup>, Sand, Sunstone, Smoked Marble, Blue Topaz, Gray Marble, Desert Stone</li> <li>.2 (1 Standard, 1 Flex Therapy Pillow)</li> <li>.N/A</li> <li>.2.1, 3.4, 5.5 kW</li> <li>.North America (60 Hz): 240 VAC@30A, 40A or 50A</li> <li>Export (50 Hz): 230 VAC@1x16A, 1x32A, 2x16A, 3x16A or suitably rated circuit breaker to comply with local electrical codes. Certain countries may require dual power inputs</li> <li>.North America (60 Hz): Lifetime for UltraLife Shell Surface, 7 Years Acrylic</li> </ul>                                                                                                                                                                                                                                                                                                                                                                                                                                                                                                                                                                                                                                                                                                                                                                                                                                                                                                                                                                                                                                                                                                   |
| LED Lighting<br>Optional<br>Synthetic Cabinet Colors<br>Terracina Cabinet (Optional)<br>Acrylic Colors<br>Headrests<br>Water Feature<br>Heater<br>Export (50Hz)<br>Electrical Requirements:              | <ul> <li>Liquid FX</li> <li>.N/A</li> <li>.Adobe Tan, Stoneridge Grey, Mayan Brown</li> <li>.Driftwood, Coastal White, Vintage Cedar, Midnight Maple, Caramel Teak</li> <li>.Moonstone, UltraLife<sup>™</sup>, Sand, Sunstone, Smoked Marble, Blue Topaz, Gray Marble, Desert Stone</li> <li>.2 (1 Standard, 1 Flex Therapy Pillow)</li> <li>.N/A</li> <li>.2.1, 3.4, 5.5 kW</li> <li>.North America (60 Hz): 240 VAC@30A, 40A or 50A</li> <li>Export (50 Hz): 230 VAC@1x16A, 1x32A, 2x16A, 3x16A or suitably rated circuit breaker to comply with local electrical codes. Certain countries may require dual power inputs</li> <li>.North America (60 Hz): Lifetime for UltraLife Shell Surface, 7 Years Acrylic Shell Surface, 5 Years Plumbing, 5 Years Equipment and Controls, Lifetime for</li> </ul>                                                                                                                                                                                                                                                                                                                                                                                                                                                                                                                                                                                                                                                                                                                                                                                                                                                                                                                                                                                                                     |
| LED Lighting<br>Optional<br>Synthetic Cabinet Colors<br>Terracina Cabinet (Optional)<br>Acrylic Colors<br>Headrests<br>Water Feature<br>Heater<br>Export (50Hz)<br>Electrical Requirements:              | <ul> <li>Liquid FX</li> <li>.N/A</li> <li>.Adobe Tan, Stoneridge Grey, Mayan Brown</li> <li>.Driftwood, Coastal White, Vintage Cedar, Midnight Maple, Caramel Teak</li> <li>.Moonstone, UltraLife<sup>™</sup>, Sand, Sunstone, Smoked Marble, Blue Topaz, Gray Marble, Desert Stone</li> <li>.2 (1 Standard, 1 Flex Therapy Pillow)</li> <li>.N/A</li> <li>.2.1, 3.4, 5.5 kW</li> <li>.North America (60 Hz): 240 VAC@30A, 40A or 50A</li> <li>Export (50 Hz): 230 VAC@1x16A, 1x32A, 2x16A, 3x16A or suitably rated circuit breaker to comply with local electrical codes. Certain countries may require dual power inputs</li> <li>.North America (60 Hz): Lifetime for UltraLife Shell Surface, 7 Years Acrylic Shell Surface, 5 Years Plumbing, 5 Years Equipment and Controls, Lifetime for EnviroTect Cabinet, 7 Years for Terracina Cabinet, 1 Year Water Purification</li> </ul>                                                                                                                                                                                                                                                                                                                                                                                                                                                                                                                                                                                                                                                                                                                                                                                                                                                                                                                                        |
| LED Lighting<br>Optional<br>Synthetic Cabinet Colors<br>Terracina Cabinet (Optional)<br>Acrylic Colors<br>Headrests<br>Water Feature<br>Heater<br>Export (50Hz)<br>Electrical Requirements:              | <ul> <li>Liquid FX</li> <li>.N/A</li> <li>.Adobe Tan, Stoneridge Grey, Mayan Brown</li> <li>.Driftwood, Coastal White, Vintage Cedar, Midnight Maple, Caramel Teak</li> <li>.Moonstone, UltraLife<sup>™</sup>, Sand, Sunstone, Smoked Marble, Blue Topaz, Gray Marble, Desert Stone</li> <li>.2 (1 Standard, 1 Flex Therapy Pillow)</li> <li>.N/A</li> <li>.2.1, 3.4, 5.5 kW</li> <li>.North America (60 Hz): 240 VAC@30A, 40A or 50A</li> <li>Export (50 Hz): 230 VAC@1x16A, 1x32A, 2x16A, 3x16A or suitably rated circuit breaker to comply with local electrical codes. Certain countries may require dual power inputs</li> <li>.North America (60 Hz): Lifetime for UltraLife Shell Surface, 7 Years Acrylic Shell Surface, 5 Years Plumbing, 5 Years Equipment and Controls, Lifetime for</li> </ul>                                                                                                                                                                                                                                                                                                                                                                                                                                                                                                                                                                                                                                                                                                                                                                                                                                                                                                                                                                                                                     |
| LED Lighting<br>Optional<br>Synthetic Cabinet Colors<br>Terracina Cabinet (Optional)<br>Acrylic Colors<br>Headrests<br>Water Feature<br>Heater<br>Export (50Hz)<br>Electrical Requirements:              | <ul> <li>Liquid FX</li> <li>.N/A</li> <li>.Adobe Tan, Stoneridge Grey, Mayan Brown</li> <li>.Driftwood, Coastal White, Vintage Cedar, Midnight Maple, Caramel Teak</li> <li>.Moonstone, UltraLife<sup>™</sup>, Sand, Sunstone, Smoked Marble, Blue Topaz, Gray Marble, Desert Stone</li> <li>.2 (1 Standard, 1 Flex Therapy Pillow)</li> <li>.N/A</li> <li>.2.1, 3.4, 5.5 kW</li> <li>.North America (60 Hz): 240 VAC@30A, 40A or 50A</li> <li>Export (50 Hz): 230 VAC@1x16A, 1x32A, 2x16A, 3x16A or suitably rated circuit breaker to comply with local electrical codes. Certain countries may require dual power inputs</li> <li>.North America (60 Hz): Lifetime for UltraLife Shell Surface, 7 Years Acrylic Shell Surface, 5 Years Plumbing, 5 Years Equipment and Controls, Lifetime for EnviroTect Cabinet, 7 Years for Terracina Cabinet, 1 Year Water Purification System, 2 Years for Jet Insert, 1 Year for Jet Escutcheon, 2 Years Lights, 1 Year</li> </ul>                                                                                                                                                                                                                                                                                                                                                                                                                                                                                                                                                                                                                                                                                                                                                                                                                                                      |
| LED Lighting<br>Optional<br>Synthetic Cabinet Colors<br>Terracina Cabinet (Optional)<br>Acrylic Colors<br>Headrests<br>Water Feature<br>Heater<br>Export (50Hz)<br>Electrical Requirements:              | <ul> <li>Liquid FX</li> <li>N/A</li> <li>Adobe Tan, Stoneridge Grey, Mayan Brown</li> <li>Driftwood, Coastal White, Vintage Cedar, Midnight Maple, Caramel Teak</li> <li>Moonstone, UltraLife™, Sand, Sunstone, Smoked Marble, Blue Topaz, Gray Marble, Desert Stone</li> <li>2 (1 Standard, 1 Flex Therapy Pillow)</li> <li>N/A</li> <li>2.1, 3.4, 5.5 kW</li> <li>North America (60 Hz): 240 VAC@30A, 40A or 50A</li> <li>Export (50 Hz): 230 VAC@1x16A, 1x32A, 2x16A, 3x16A or suitably rated circuit breaker to comply with local electrical codes. Certain countries may require dual power inputs</li> <li>North America (60 Hz): Lifetime for UltraLife Shell Surface, 7 Years Acrylic Shell Surface, 5 Years Plumbing, 5 Years Equipment and Controls, Lifetime for System, 2 Years for Jet Insert, 1 Year for Jet Escutcheon, 2 Years Lights, 1 Year Stereo;</li> <li>Export (50 Hz): 10 Years for UltraLife Shell Surface, 7 Years Acrylic Shell Surface, 5 Years Plumbing, 5 Years Equipment and Controls, 5 Years Stereo;</li> </ul>                                                                                                                                                                                                                                                                                                                                                                                                                                                                                                                                                                                                                                                                                                                                                                               |
| LED Lighting<br>Optional<br>Synthetic Cabinet Colors<br>Terracina Cabinet (Optional)<br>Acrylic Colors<br>Headrests<br>Water Feature<br>Heater<br>Export (50Hz)<br>Electrical Requirements:              | <ul> <li>Liquid FX</li> <li>N/A</li> <li>Adobe Tan, Stoneridge Grey, Mayan Brown</li> <li>Driftwood, Coastal White, Vintage Cedar, Midnight Maple, Caramel Teak</li> <li>Moonstone, UltraLife™, Sand, Sunstone, Smoked Marble, Blue Topaz, Gray Marble, Desert Stone</li> <li>2 (1 Standard, 1 Flex Therapy Pillow)</li> <li>N/A</li> <li>2.1, 3.4, 5.5 kW</li> <li>2.1, 3.4, 5.5 kW</li> <li>North America (60 Hz): 240 VAC@30A, 40A or 50A</li> <li>Export (50 Hz): 230 VAC@1x16A, 1x32A, 2x16A, 3x16A or suitably rated circuit breaker to comply with local electrical codes. Certain countries may require dual power inputs</li> <li>North America (60 Hz): Lifetime for UltraLife Shell Surface, 7 Years Acrylic Shell Surface, 5 Years Plumbing, 5 Years Equipment and Controls, Lifetime for Stereo;</li> <li>Export (50 Hz): 10 Years for UltraLife Shell Surface, 7 Years Acrylic Shell Surface, 5 Years Plumbing, 5 Years Equipment and Controls, 5 Years for Stereo;</li> <li>Export (50 Hz): 10 Years for Terracina Cabinet, 1 Year Water Purification</li> </ul>                                                                                                                                                                                                                                                                                                                                                                                                                                                                                                                                                                                                                                                                                                                                                |
| LED Lighting<br>Optional<br>Synthetic Cabinet Colors<br>Terracina Cabinet (Optional)<br>Acrylic Colors<br>Headrests<br>Water Feature<br>Heater<br>Export (50Hz)<br>Electrical Requirements:              | <ul> <li>Liquid FX</li> <li>.N/A</li> <li>.Adobe Tan, Stoneridge Grey, Mayan Brown</li> <li>.Driftwood, Coastal White, Vintage Cedar, Midnight Maple, Caramel Teak</li> <li>.Moonstone, UltraLife™, Sand, Sunstone, Smoked Marble, Blue Topaz, Gray</li> <li>Marble, Desert Stone</li> <li>.2 (1 Standard, 1 Flex Therapy Pillow)</li> <li>.N/A</li> <li>.2.1, 3.4, 5.5 kW</li> <li>.2.1, 3.4, 5.5 kW</li> <li>.North America (60 Hz): 240 VAC@30A, 40A or 50A</li> <li>Export (50 Hz): 230 VAC@1x16A, 1x32A, 2x16A, 3x16A or suitably rated circuit breaker to comply with local electrical codes. Certain countries may require dual power inputs</li> <li>.North America (60 Hz): Lifetime for UltraLife Shell Surface, 7 Years Acrylic Shell Surface, 5 Years Plumbing, 5 Years Equipment and Controls, Lifetime for EnviroTect Cabinet, 7 Years for Terracina Cabinet, 1 Year Stereo;</li> <li>Export (50 Hz): 10 Years for UltraLife Shell Surface, 7 Years Acrylic Shell Surface, 5 Years Plumbing, 5 Years Equipment and Controls, 5 Years for Stereo;</li> <li>Export (50 Hz): 10 Years for UltraLife Shell Surface, 7 Years Acrylic Shell Surface, 5 Years Plumbing, 5 Years Equipment and Controls, 5 Years for Stereo;</li> <li>Export (50 Hz): 10 Years for UltraLife Shell Surface, 7 Years Acrylic Shell Surface, 5 Years Plumbing, 5 Years Equipment and Controls, 5 Years for Stereo;</li> <li>Export (50 Hz): 10 Years for UltraLife Shell Surface, 7 Years Acrylic Shell Surface, 5 Years Plumbing, 5 Years Equipment and Controls, 5 Years for EnviroTect Cabinet, 2 Years for Terracina Cabinet, 1 Year Water Purification System, 2 Years for Jet Insert, 1 Year for Jet Escutcheon, 2 Years Lights, 1 Year Stereo;</li> </ul>                                                                           |
| LED Lighting<br>Optional<br>Synthetic Cabinet Colors<br>Terracina Cabinet (Optional)<br>Acrylic Colors<br>Headrests<br>Water Feature<br>Heater<br>Export (50Hz)<br>Electrical Requirements:<br>Warranty* | <ul> <li>Liquid FX</li> <li>N/A</li> <li>Adobe Tan, Stoneridge Grey, Mayan Brown</li> <li>Driftwood, Coastal White, Vintage Cedar, Midnight Maple, Caramel Teak</li> <li>Moonstone, UltraLife™, Sand, Sunstone, Smoked Marble, Blue Topaz, Gray</li> <li>Marble, Desert Stone</li> <li>2 (1 Standard, 1 Flex Therapy Pillow)</li> <li>N/A</li> <li>2.1, 3.4, 5.5 kW</li> <li>2.1, 3.4, 5.5 kW</li> <li>North America (60 Hz): 240 VAC@30A, 40A or 50A</li> <li>Export (50 Hz): 230 VAC@1x16A, 1x32A, 2x16A, 3x16A or suitably rated circuit breaker to comply with local electrical codes. Certain countries may require dual power inputs</li> <li>North America (60 Hz): Lifetime for UltraLife Shell Surface, 7 Years Acrylic Shell Surface, 5 Years Plumbing, 5 Years Equipment and Controls, Lifetime for EnviroTect Cabinet, 7 Years for Terracina Cabinet, 1 Year Water Purification System, 2 Years for Jet Insert, 1 Year for Jet Escutcheon, 2 Years Lights, 1 Year Stereo;</li> <li>Export (50 Hz): 10 Years for UltraLife Shell Surface, 7 Years Acrylic Shell Surface, 5 Years Plumbing, 5 Years Equipment and Controls, 5 Years Stereo;</li> <li>Export (50 Hz): 10 Years for UltraLife Shell Surface, 7 Years Acrylic Shell Surface, 5 Years Plumbing, 5 Years Equipment and Controls, 5 Years for EnviroTect Cabinet, 2 Years for Terracina Cabinet, 1 Year Water Purification System, 2 Years for Jet Insert, 1 Year for Jet Escutcheon, 2 Years for Shell Surface, 5 Years for Jet Insert, 1 Year for Jet Escutcheon, 2 Years for Shell Surface, 5 Years for Jet Insert, 1 Year for Jet Escutcheon, 2 Years Lights, 1 Year Stereo</li> </ul>                                                                                                                                                                 |
| LED Lighting<br>Optional<br>Synthetic Cabinet Colors<br>Terracina Cabinet (Optional)<br>Acrylic Colors<br>Headrests<br>Water Feature<br>Heater<br>Export (50Hz)<br>Electrical Requirements:<br>Warranty* | <ul> <li>Liquid FX</li> <li>N/A</li> <li>Adobe Tan, Stoneridge Grey, Mayan Brown</li> <li>Driftwood, Coastal White, Vintage Cedar, Midnight Maple, Caramel Teak</li> <li>Moonstone, UltraLife™, Sand, Sunstone, Smoked Marble, Blue Topaz, Gray</li> <li>Marble, Desert Stone</li> <li>2 (1 Standard, 1 Flex Therapy Pillow)</li> <li>N/A</li> <li>2.1, 3.4, 5.5 kW</li> <li>2.1, 3.4, 5.5 kW</li> <li>North America (60 Hz): 240 VAC@30A, 40A or 50A</li> <li>Export (50 Hz): 230 VAC@1x16A, 1x32A, 2x16A, 3x16A or suitably rated circuit breaker to comply with local electrical codes. Certain countries may require dual power inputs</li> <li>North America (60 Hz): Lifetime for UltraLife Shell Surface, 7 Years Acrylic Shell Surface, 5 Years Plumbing, 5 Years Equipment and Controls, Lifetime for EnviroTect Cabinet, 7 Years for Terracina Cabinet, 1 Year Water Purification System, 2 Years for Jet Insert, 1 Year for Jet Escutcheon, 2 Years Lights, 1 Year Stereo;</li> <li>Export (50 Hz): 10 Years for UltraLife Shell Surface, 7 Years Acrylic Shell Surface, 5 Years Plumbing, 5 Years Equipment and Controls, 5 Years Stereo;</li> <li>Export (50 Hz): 10 Years for UltraLife Shell Surface, 7 Years Acrylic Shell Surface, 5 Years Plumbing, 5 Years Equipment and Controls, 5 Years for EnviroTect Cabinet, 2 Years for Terracina Cabinet, 1 Year Water Purification System, 2 Years for Jet Insert, 1 Year for Jet Escutcheon, 2 Years for Shell Surface, 5 Years for Jet Insert, 1 Year for Jet Escutcheon, 2 Years for EnviroTect Cabinet, 2 Years for Terracina Cabinet, 1 Year Water Purification System, 2 Years for Jet Insert, 1 Year for Jet Escutcheon, 2 Years Lights, 1 Year Stereo</li> <li>Fully Integrated Stereo System with Bluetooth capability, 4 premium speakers and</li> </ul> |
| LED Lighting<br>Optional<br>Synthetic Cabinet Colors<br>Terracina Cabinet (Optional)<br>Acrylic Colors<br>Headrests<br>Water Feature<br>Heater<br>Export (50Hz)<br>Electrical Requirements:<br>Warranty* | <ul> <li>Liquid FX</li> <li>N/A</li> <li>Adobe Tan, Stoneridge Grey, Mayan Brown</li> <li>Driftwood, Coastal White, Vintage Cedar, Midnight Maple, Caramel Teak</li> <li>Moonstone, UltraLife™, Sand, Sunstone, Smoked Marble, Blue Topaz, Gray Marble, Desert Stone</li> <li>2 (1 Standard, 1 Flex Therapy Pillow)</li> <li>N/A</li> <li>2.1, 3.4, 5.5 kW</li> <li>2.1, 3.4, 5.5 kW</li> <li>North America (60 Hz): 240 VAC@30A, 40A or 50A</li> <li>Export (50 Hz): 230 VAC@1x16A, 1x32A, 2x16A, 3x16A or suitably rated circuit breaker to comply with local electrical codes. Certain countries may require dual power inputs</li> <li>North America (60 Hz): Lifetime for UltraLife Shell Surface, 7 Years Acrylic Shell Surface, 5 Years Plumbing, 5 Years Equipment and Controls, Lifetime for EnviroTect Cabinet, 7 Years for Terracina Cabinet, 1 Year Water Purification System, 2 Years for Jet Insert, 1 Year for Jet Escutcheon, 2 Years Lights, 1 Year Stereo;</li> <li>Export (50 Hz): 10 Years for UltraLife Shell Surface, 7 Years Acrylic Shell Surface, 5 Years Plumbing, 5 Years Equipment and Controls, 5 Years for EnviroTect Cabinet, 2 Years for Terracina Cabinet, 1 Year Water Purification System, 2 Years for Jet Insert, 1 Year for Jet Escutcheon, 2 Years Lights, 1 Year Stereo;</li> <li>Export (50 Hz): 10 Years for Terracina Cabinet, 1 Year Water Purification System, 2 Years for Jet Insert, 1 Year for Jet Escutcheon, 2 Years Lights, 1 Year Stereo</li> <li>Fully Integrated Stereo System with Bluetooth capability, 4 premium speakers and a subwoofer</li> </ul>                                                                                                                                                                                                                   |