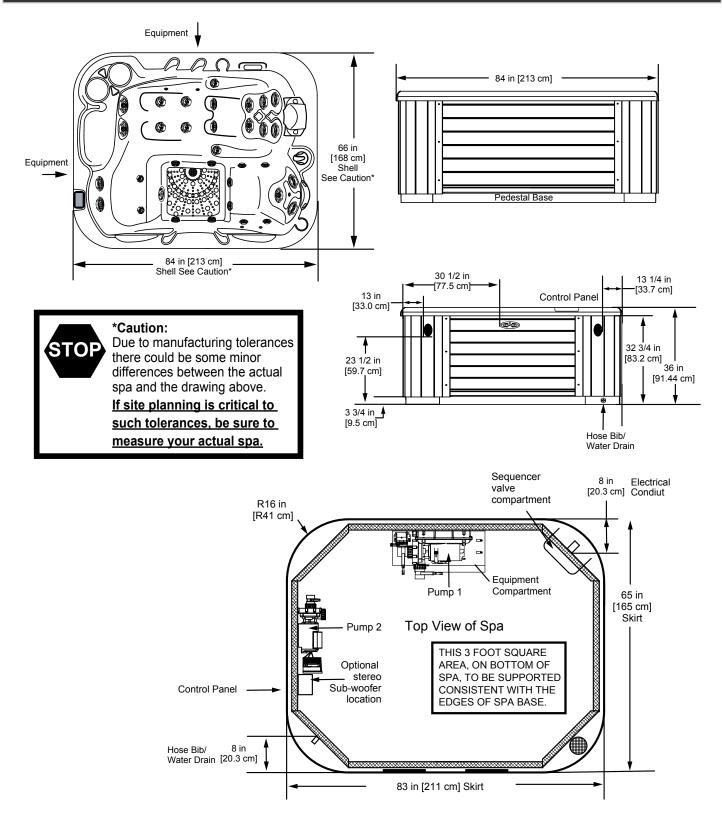

# Triad<sup>™</sup> 36" (with Sequencer)

| Seating Capacity                                                                                                                                                                                         | 3.4 Adulto                                                                                                                                                                                                                                                                                                                                                                                                                                                                                                                                                                                                                                                                                                                                                                                                                                                                                                                                                                                                                                                                                                                                                                                                                                                                                                                                                                                                                                                                                                                                                                                                                                                                                                                                                                                                                     |
|----------------------------------------------------------------------------------------------------------------------------------------------------------------------------------------------------------|--------------------------------------------------------------------------------------------------------------------------------------------------------------------------------------------------------------------------------------------------------------------------------------------------------------------------------------------------------------------------------------------------------------------------------------------------------------------------------------------------------------------------------------------------------------------------------------------------------------------------------------------------------------------------------------------------------------------------------------------------------------------------------------------------------------------------------------------------------------------------------------------------------------------------------------------------------------------------------------------------------------------------------------------------------------------------------------------------------------------------------------------------------------------------------------------------------------------------------------------------------------------------------------------------------------------------------------------------------------------------------------------------------------------------------------------------------------------------------------------------------------------------------------------------------------------------------------------------------------------------------------------------------------------------------------------------------------------------------------------------------------------------------------------------------------------------------|
| Dimensions                                                                                                                                                                                               |                                                                                                                                                                                                                                                                                                                                                                                                                                                                                                                                                                                                                                                                                                                                                                                                                                                                                                                                                                                                                                                                                                                                                                                                                                                                                                                                                                                                                                                                                                                                                                                                                                                                                                                                                                                                                                |
|                                                                                                                                                                                                          | (213 cm x 168 cm x 91 44 cm)                                                                                                                                                                                                                                                                                                                                                                                                                                                                                                                                                                                                                                                                                                                                                                                                                                                                                                                                                                                                                                                                                                                                                                                                                                                                                                                                                                                                                                                                                                                                                                                                                                                                                                                                                                                                   |
| Corner Radius                                                                                                                                                                                            |                                                                                                                                                                                                                                                                                                                                                                                                                                                                                                                                                                                                                                                                                                                                                                                                                                                                                                                                                                                                                                                                                                                                                                                                                                                                                                                                                                                                                                                                                                                                                                                                                                                                                                                                                                                                                                |
| Dry Weight                                                                                                                                                                                               |                                                                                                                                                                                                                                                                                                                                                                                                                                                                                                                                                                                                                                                                                                                                                                                                                                                                                                                                                                                                                                                                                                                                                                                                                                                                                                                                                                                                                                                                                                                                                                                                                                                                                                                                                                                                                                |
| Filled Weight (Average Fill)                                                                                                                                                                             |                                                                                                                                                                                                                                                                                                                                                                                                                                                                                                                                                                                                                                                                                                                                                                                                                                                                                                                                                                                                                                                                                                                                                                                                                                                                                                                                                                                                                                                                                                                                                                                                                                                                                                                                                                                                                                |
| Water Capacity (Average Fill)                                                                                                                                                                            |                                                                                                                                                                                                                                                                                                                                                                                                                                                                                                                                                                                                                                                                                                                                                                                                                                                                                                                                                                                                                                                                                                                                                                                                                                                                                                                                                                                                                                                                                                                                                                                                                                                                                                                                                                                                                                |
| Shipping Weight                                                                                                                                                                                          | .635 lbs (288 kg) (3 )                                                                                                                                                                                                                                                                                                                                                                                                                                                                                                                                                                                                                                                                                                                                                                                                                                                                                                                                                                                                                                                                                                                                                                                                                                                                                                                                                                                                                                                                                                                                                                                                                                                                                                                                                                                                         |
| Export Shipping Weight:                                                                                                                                                                                  | .685 lbs (311 kg)                                                                                                                                                                                                                                                                                                                                                                                                                                                                                                                                                                                                                                                                                                                                                                                                                                                                                                                                                                                                                                                                                                                                                                                                                                                                                                                                                                                                                                                                                                                                                                                                                                                                                                                                                                                                              |
| Electronic Controls                                                                                                                                                                                      | .D1 SmartHUB <sup>™</sup> full color glass touch control                                                                                                                                                                                                                                                                                                                                                                                                                                                                                                                                                                                                                                                                                                                                                                                                                                                                                                                                                                                                                                                                                                                                                                                                                                                                                                                                                                                                                                                                                                                                                                                                                                                                                                                                                                       |
|                                                                                                                                                                                                          | panel; access to control jets, temperature,                                                                                                                                                                                                                                                                                                                                                                                                                                                                                                                                                                                                                                                                                                                                                                                                                                                                                                                                                                                                                                                                                                                                                                                                                                                                                                                                                                                                                                                                                                                                                                                                                                                                                                                                                                                    |
|                                                                                                                                                                                                          | settings and maintenance schedule                                                                                                                                                                                                                                                                                                                                                                                                                                                                                                                                                                                                                                                                                                                                                                                                                                                                                                                                                                                                                                                                                                                                                                                                                                                                                                                                                                                                                                                                                                                                                                                                                                                                                                                                                                                              |
| Pump 1                                                                                                                                                                                                   | .North America (60 Hz): 1-Speed, 3.6 HP break, 2.5 HP continuous, 48 Frame                                                                                                                                                                                                                                                                                                                                                                                                                                                                                                                                                                                                                                                                                                                                                                                                                                                                                                                                                                                                                                                                                                                                                                                                                                                                                                                                                                                                                                                                                                                                                                                                                                                                                                                                                     |
|                                                                                                                                                                                                          | .1-Speed, 2.0 HP continuous                                                                                                                                                                                                                                                                                                                                                                                                                                                                                                                                                                                                                                                                                                                                                                                                                                                                                                                                                                                                                                                                                                                                                                                                                                                                                                                                                                                                                                                                                                                                                                                                                                                                                                                                                                                                    |
| Pump 2                                                                                                                                                                                                   | .North America (60 Hz): 1-Speed, 3.6 HP break, 2.5 HP continuous, 48 Frame                                                                                                                                                                                                                                                                                                                                                                                                                                                                                                                                                                                                                                                                                                                                                                                                                                                                                                                                                                                                                                                                                                                                                                                                                                                                                                                                                                                                                                                                                                                                                                                                                                                                                                                                                     |
| Export (50 HZ):                                                                                                                                                                                          | .1-Speed, 2.0 HP continuous                                                                                                                                                                                                                                                                                                                                                                                                                                                                                                                                                                                                                                                                                                                                                                                                                                                                                                                                                                                                                                                                                                                                                                                                                                                                                                                                                                                                                                                                                                                                                                                                                                                                                                                                                                                                    |
| Circulation Pump<br>Fountain Pump                                                                                                                                                                        |                                                                                                                                                                                                                                                                                                                                                                                                                                                                                                                                                                                                                                                                                                                                                                                                                                                                                                                                                                                                                                                                                                                                                                                                                                                                                                                                                                                                                                                                                                                                                                                                                                                                                                                                                                                                                                |
|                                                                                                                                                                                                          |                                                                                                                                                                                                                                                                                                                                                                                                                                                                                                                                                                                                                                                                                                                                                                                                                                                                                                                                                                                                                                                                                                                                                                                                                                                                                                                                                                                                                                                                                                                                                                                                                                                                                                                                                                                                                                |
| Total VCR Jets                                                                                                                                                                                           |                                                                                                                                                                                                                                                                                                                                                                                                                                                                                                                                                                                                                                                                                                                                                                                                                                                                                                                                                                                                                                                                                                                                                                                                                                                                                                                                                                                                                                                                                                                                                                                                                                                                                                                                                                                                                                |
|                                                                                                                                                                                                          | .2 Power Storm Multi-Port, 2 Cluster Storm Directional, 1 Typhoon (Footwell wall)                                                                                                                                                                                                                                                                                                                                                                                                                                                                                                                                                                                                                                                                                                                                                                                                                                                                                                                                                                                                                                                                                                                                                                                                                                                                                                                                                                                                                                                                                                                                                                                                                                                                                                                                              |
|                                                                                                                                                                                                          | .1 Pillow Mini Rotator, 2 Pillow Cluster Shower Directional, 4 Power Storm Rotator,                                                                                                                                                                                                                                                                                                                                                                                                                                                                                                                                                                                                                                                                                                                                                                                                                                                                                                                                                                                                                                                                                                                                                                                                                                                                                                                                                                                                                                                                                                                                                                                                                                                                                                                                            |
|                                                                                                                                                                                                          | 4 Power Storm Directional 6 Mini Storm Rotator, 2 Mini Storm Directional                                                                                                                                                                                                                                                                                                                                                                                                                                                                                                                                                                                                                                                                                                                                                                                                                                                                                                                                                                                                                                                                                                                                                                                                                                                                                                                                                                                                                                                                                                                                                                                                                                                                                                                                                       |
| Seat 3 Jets                                                                                                                                                                                              | .2 Power Storm Dual Rotator, 1 Power Storm Directional, 4 Mini Storm Directional,                                                                                                                                                                                                                                                                                                                                                                                                                                                                                                                                                                                                                                                                                                                                                                                                                                                                                                                                                                                                                                                                                                                                                                                                                                                                                                                                                                                                                                                                                                                                                                                                                                                                                                                                              |
|                                                                                                                                                                                                          | 2 Mini Storm Rotator                                                                                                                                                                                                                                                                                                                                                                                                                                                                                                                                                                                                                                                                                                                                                                                                                                                                                                                                                                                                                                                                                                                                                                                                                                                                                                                                                                                                                                                                                                                                                                                                                                                                                                                                                                                                           |
| Massage Selectors                                                                                                                                                                                        | .1                                                                                                                                                                                                                                                                                                                                                                                                                                                                                                                                                                                                                                                                                                                                                                                                                                                                                                                                                                                                                                                                                                                                                                                                                                                                                                                                                                                                                                                                                                                                                                                                                                                                                                                                                                                                                             |
| Special Features                                                                                                                                                                                         | . Tactile Therapy, Spa Status Light, Flex Therapy Pillow, Dynamic Massage                                                                                                                                                                                                                                                                                                                                                                                                                                                                                                                                                                                                                                                                                                                                                                                                                                                                                                                                                                                                                                                                                                                                                                                                                                                                                                                                                                                                                                                                                                                                                                                                                                                                                                                                                      |
|                                                                                                                                                                                                          | Sequencer<br>.UltraPure™ System; Two 75 ft <sup>²</sup> filter cartridge; 8" Weir                                                                                                                                                                                                                                                                                                                                                                                                                                                                                                                                                                                                                                                                                                                                                                                                                                                                                                                                                                                                                                                                                                                                                                                                                                                                                                                                                                                                                                                                                                                                                                                                                                                                                                                                              |
| Water Management System                                                                                                                                                                                  | UltraPure™ System: Two 75 tt_filter cartridge: 8" Weir                                                                                                                                                                                                                                                                                                                                                                                                                                                                                                                                                                                                                                                                                                                                                                                                                                                                                                                                                                                                                                                                                                                                                                                                                                                                                                                                                                                                                                                                                                                                                                                                                                                                                                                                                                         |
|                                                                                                                                                                                                          |                                                                                                                                                                                                                                                                                                                                                                                                                                                                                                                                                                                                                                                                                                                                                                                                                                                                                                                                                                                                                                                                                                                                                                                                                                                                                                                                                                                                                                                                                                                                                                                                                                                                                                                                                                                                                                |
| LED Lighting                                                                                                                                                                                             | .Liquid FX                                                                                                                                                                                                                                                                                                                                                                                                                                                                                                                                                                                                                                                                                                                                                                                                                                                                                                                                                                                                                                                                                                                                                                                                                                                                                                                                                                                                                                                                                                                                                                                                                                                                                                                                                                                                                     |
| LED Lighting<br>Optional                                                                                                                                                                                 | . Liquid FX<br>. N/A                                                                                                                                                                                                                                                                                                                                                                                                                                                                                                                                                                                                                                                                                                                                                                                                                                                                                                                                                                                                                                                                                                                                                                                                                                                                                                                                                                                                                                                                                                                                                                                                                                                                                                                                                                                                           |
| LED Lighting<br>Optional<br>Synthetic Cabinet Colors                                                                                                                                                     | . Liquid FX<br>. N/A<br>. Adobe Tan, Stoneridge Grey, Mayan Brown                                                                                                                                                                                                                                                                                                                                                                                                                                                                                                                                                                                                                                                                                                                                                                                                                                                                                                                                                                                                                                                                                                                                                                                                                                                                                                                                                                                                                                                                                                                                                                                                                                                                                                                                                              |
| LED Lighting<br>Optional<br>Synthetic Cabinet Colors<br>Terracina Cabinet (Optional)                                                                                                                     | . Liquid FX<br>. N/A<br>. Adobe Tan, Stoneridge Grey, Mayan Brown<br>. Driftwood, Coastal White, Vintage Cedar, Midnight Maple, Caramel Teak                                                                                                                                                                                                                                                                                                                                                                                                                                                                                                                                                                                                                                                                                                                                                                                                                                                                                                                                                                                                                                                                                                                                                                                                                                                                                                                                                                                                                                                                                                                                                                                                                                                                                   |
| LED Lighting<br>Optional<br>Synthetic Cabinet Colors<br>Terracina Cabinet (Optional)                                                                                                                     | . Liquid FX<br>N/A<br>Adobe Tan, Stoneridge Grey, Mayan Brown<br>Driftwood, Coastal White, Vintage Cedar, Midnight Maple, Caramel Teak<br>Moonstone, UltraLife™, Sand, Sunstone, Smoked Marble, Blue Topaz, Gray                                                                                                                                                                                                                                                                                                                                                                                                                                                                                                                                                                                                                                                                                                                                                                                                                                                                                                                                                                                                                                                                                                                                                                                                                                                                                                                                                                                                                                                                                                                                                                                                               |
| LED Lighting<br>Optional<br>Synthetic Cabinet Colors<br>Terracina Cabinet (Optional)<br>Acrylic Colors                                                                                                   | . Liquid FX<br>.N/A<br>.Adobe Tan, Stoneridge Grey, Mayan Brown<br>. Driftwood, Coastal White, Vintage Cedar, Midnight Maple, Caramel Teak<br>. Moonstone, UltraLife™, Sand, Sunstone, Smoked Marble, Blue Topaz, Gray<br>Marble, Desert Stone                                                                                                                                                                                                                                                                                                                                                                                                                                                                                                                                                                                                                                                                                                                                                                                                                                                                                                                                                                                                                                                                                                                                                                                                                                                                                                                                                                                                                                                                                                                                                                                 |
| LED Lighting<br>Optional<br>Synthetic Cabinet Colors<br>Terracina Cabinet (Optional)<br>Acrylic Colors                                                                                                   | . Liquid FX<br>.N/A<br>.Adobe Tan, Stoneridge Grey, Mayan Brown<br>. Driftwood, Coastal White, Vintage Cedar, Midnight Maple, Caramel Teak<br>.Moonstone, UltraLife™, Sand, Sunstone, Smoked Marble, Blue Topaz, Gray<br>Marble, Desert Stone<br>2 (1 Standard, 1 Flex Therapy Pillow)                                                                                                                                                                                                                                                                                                                                                                                                                                                                                                                                                                                                                                                                                                                                                                                                                                                                                                                                                                                                                                                                                                                                                                                                                                                                                                                                                                                                                                                                                                                                         |
| LED Lighting<br>Optional<br>Synthetic Cabinet Colors<br>Terracina Cabinet (Optional)<br>Acrylic Colors<br>Headrests<br>Water Feature<br>Heater                                                           | .Liquid FX<br>.N/A<br>.Adobe Tan, Stoneridge Grey, Mayan Brown<br>.Driftwood, Coastal White, Vintage Cedar, Midnight Maple, Caramel Teak<br>.Moonstone, UltraLife™, Sand, Sunstone, Smoked Marble, Blue Topaz, Gray<br>Marble, Desert Stone<br>.2 (1 Standard, 1 Flex Therapy Pillow)<br>.N/A<br>.2.1, 3.4, 5.5 kW                                                                                                                                                                                                                                                                                                                                                                                                                                                                                                                                                                                                                                                                                                                                                                                                                                                                                                                                                                                                                                                                                                                                                                                                                                                                                                                                                                                                                                                                                                             |
| LED Lighting<br>Optional<br>Synthetic Cabinet Colors<br>Terracina Cabinet (Optional)<br>Acrylic Colors<br>Headrests<br>Water Feature<br>Heater<br>Export (50Hz)                                          | .Liquid FX<br>.N/A<br>.Adobe Tan, Stoneridge Grey, Mayan Brown<br>.Driftwood, Coastal White, Vintage Cedar, Midnight Maple, Caramel Teak<br>.Moonstone, UltraLife™, Sand, Sunstone, Smoked Marble, Blue Topaz, Gray<br>Marble, Desert Stone<br>.2 (1 Standard, 1 Flex Therapy Pillow)<br>.N/A<br>.2.1, 3.4, 5.5 kW<br>.2.1, 3.4, 5.5 kW                                                                                                                                                                                                                                                                                                                                                                                                                                                                                                                                                                                                                                                                                                                                                                                                                                                                                                                                                                                                                                                                                                                                                                                                                                                                                                                                                                                                                                                                                        |
| LED Lighting<br>Optional<br>Synthetic Cabinet Colors<br>Terracina Cabinet (Optional)<br>Acrylic Colors<br>Headrests<br>Water Feature<br>Heater<br>Export (50Hz)                                          | <ul> <li>Liquid FX</li> <li>.N/A</li> <li>.Adobe Tan, Stoneridge Grey, Mayan Brown</li> <li>.Driftwood, Coastal White, Vintage Cedar, Midnight Maple, Caramel Teak</li> <li>.Moonstone, UltraLife<sup>™</sup>, Sand, Sunstone, Smoked Marble, Blue Topaz, Gray Marble, Desert Stone</li> <li>.2 (1 Standard, 1 Flex Therapy Pillow)</li> <li>.N/A</li> <li>.2.1, 3.4, 5.5 kW</li> <li>.North America (60 Hz): 240 VAC@30A, 40A or 50A</li> </ul>                                                                                                                                                                                                                                                                                                                                                                                                                                                                                                                                                                                                                                                                                                                                                                                                                                                                                                                                                                                                                                                                                                                                                                                                                                                                                                                                                                               |
| LED Lighting<br>Optional<br>Synthetic Cabinet Colors<br>Terracina Cabinet (Optional)<br>Acrylic Colors<br>Headrests<br>Water Feature<br>Heater<br>Export (50Hz)                                          | <ul> <li>Liquid FX</li> <li>.N/A</li> <li>.Adobe Tan, Stoneridge Grey, Mayan Brown</li> <li>.Driftwood, Coastal White, Vintage Cedar, Midnight Maple, Caramel Teak</li> <li>.Moonstone, UltraLife<sup>™</sup>, Sand, Sunstone, Smoked Marble, Blue Topaz, Gray Marble, Desert Stone</li> <li>.2 (1 Standard, 1 Flex Therapy Pillow)</li> <li>.N/A</li> <li>.2.1, 3.4, 5.5 kW</li> <li>.North America (60 Hz): 240 VAC@30A, 40A or 50A</li> <li>Export (50 Hz): 230 VAC@1x16A, 1x32A, 2x16A, 3x16A or suitably rated</li> </ul>                                                                                                                                                                                                                                                                                                                                                                                                                                                                                                                                                                                                                                                                                                                                                                                                                                                                                                                                                                                                                                                                                                                                                                                                                                                                                                 |
| LED Lighting<br>Optional<br>Synthetic Cabinet Colors<br>Terracina Cabinet (Optional)<br>Acrylic Colors<br>Headrests<br>Water Feature<br>Heater<br>Export (50Hz)                                          | <ul> <li>Liquid FX</li> <li>.N/A</li> <li>.Adobe Tan, Stoneridge Grey, Mayan Brown</li> <li>.Driftwood, Coastal White, Vintage Cedar, Midnight Maple, Caramel Teak</li> <li>.Moonstone, UltraLife™, Sand, Sunstone, Smoked Marble, Blue Topaz, Gray Marble, Desert Stone</li> <li>.2 (1 Standard, 1 Flex Therapy Pillow)</li> <li>.N/A</li> <li>.2.1, 3.4, 5.5 kW</li> <li>.North America (60 Hz): 240 VAC@30A, 40A or 50A</li> <li>Export (50 Hz): 230 VAC@1x16A, 1x32A, 2x16A, 3x16A or suitably rated circuit breaker to comply with local electrical codes. Certain countries may</li> </ul>                                                                                                                                                                                                                                                                                                                                                                                                                                                                                                                                                                                                                                                                                                                                                                                                                                                                                                                                                                                                                                                                                                                                                                                                                               |
| LED Lighting<br>Optional<br>Synthetic Cabinet Colors<br>Terracina Cabinet (Optional)<br>Acrylic Colors<br>Headrests<br>Water Feature<br>Heater<br>Export (50Hz)<br>Electrical Requirements:              | <ul> <li>Liquid FX</li> <li>.N/A</li> <li>.Adobe Tan, Stoneridge Grey, Mayan Brown</li> <li>.Driftwood, Coastal White, Vintage Cedar, Midnight Maple, Caramel Teak</li> <li>.Moonstone, UltraLife<sup>™</sup>, Sand, Sunstone, Smoked Marble, Blue Topaz, Gray Marble, Desert Stone</li> <li>.2 (1 Standard, 1 Flex Therapy Pillow)</li> <li>.N/A</li> <li>.2.1, 3.4, 5.5 kW</li> <li>.North America (60 Hz): 240 VAC@30A, 40A or 50A</li> <li>Export (50 Hz): 230 VAC@1x16A, 1x32A, 2x16A, 3x16A or suitably rated circuit breaker to comply with local electrical codes. Certain countries may require dual power inputs</li> </ul>                                                                                                                                                                                                                                                                                                                                                                                                                                                                                                                                                                                                                                                                                                                                                                                                                                                                                                                                                                                                                                                                                                                                                                                          |
| LED Lighting<br>Optional<br>Synthetic Cabinet Colors<br>Terracina Cabinet (Optional)<br>Acrylic Colors<br>Headrests<br>Water Feature<br>Heater<br>Export (50Hz)                                          | <ul> <li>Liquid FX</li> <li>.N/A</li> <li>.Adobe Tan, Stoneridge Grey, Mayan Brown</li> <li>.Driftwood, Coastal White, Vintage Cedar, Midnight Maple, Caramel Teak</li> <li>.Moonstone, UltraLife<sup>™</sup>, Sand, Sunstone, Smoked Marble, Blue Topaz, Gray Marble, Desert Stone</li> <li>.2 (1 Standard, 1 Flex Therapy Pillow)</li> <li>.N/A</li> <li>.2.1, 3.4, 5.5 kW</li> <li>.North America (60 Hz): 240 VAC@30A, 40A or 50A</li> <li>Export (50 Hz): 230 VAC@1x16A, 1x32A, 2x16A, 3x16A or suitably rated circuit breaker to comply with local electrical codes. Certain countries may require dual power inputs</li> <li>.North America (60 Hz): Lifetime for UltraLife Shell Surface, 7 Years Acrylic</li> </ul>                                                                                                                                                                                                                                                                                                                                                                                                                                                                                                                                                                                                                                                                                                                                                                                                                                                                                                                                                                                                                                                                                                   |
| LED Lighting<br>Optional<br>Synthetic Cabinet Colors<br>Terracina Cabinet (Optional)<br>Acrylic Colors<br>Headrests<br>Water Feature<br>Heater<br>Export (50Hz)<br>Electrical Requirements:              | <ul> <li>Liquid FX</li> <li>.N/A</li> <li>.Adobe Tan, Stoneridge Grey, Mayan Brown</li> <li>.Driftwood, Coastal White, Vintage Cedar, Midnight Maple, Caramel Teak</li> <li>.Moonstone, UltraLife<sup>™</sup>, Sand, Sunstone, Smoked Marble, Blue Topaz, Gray Marble, Desert Stone</li> <li>.2 (1 Standard, 1 Flex Therapy Pillow)</li> <li>.N/A</li> <li>.2.1, 3.4, 5.5 kW</li> <li>.North America (60 Hz): 240 VAC@30A, 40A or 50A</li> <li>Export (50 Hz): 230 VAC@1x16A, 1x32A, 2x16A, 3x16A or suitably rated circuit breaker to comply with local electrical codes. Certain countries may require dual power inputs</li> <li>.North America (60 Hz): Lifetime for UltraLife Shell Surface, 7 Years Acrylic Shell Surface, 5 Years Plumbing, 5 Years Equipment and Controls, Lifetime for</li> </ul>                                                                                                                                                                                                                                                                                                                                                                                                                                                                                                                                                                                                                                                                                                                                                                                                                                                                                                                                                                                                                     |
| LED Lighting<br>Optional<br>Synthetic Cabinet Colors<br>Terracina Cabinet (Optional)<br>Acrylic Colors<br>Headrests<br>Water Feature<br>Heater<br>Export (50Hz)<br>Electrical Requirements:              | <ul> <li>Liquid FX</li> <li>.N/A</li> <li>.Adobe Tan, Stoneridge Grey, Mayan Brown</li> <li>.Driftwood, Coastal White, Vintage Cedar, Midnight Maple, Caramel Teak</li> <li>.Moonstone, UltraLife<sup>™</sup>, Sand, Sunstone, Smoked Marble, Blue Topaz, Gray Marble, Desert Stone</li> <li>.2 (1 Standard, 1 Flex Therapy Pillow)</li> <li>.N/A</li> <li>.2.1, 3.4, 5.5 kW</li> <li>.North America (60 Hz): 240 VAC@30A, 40A or 50A</li> <li>Export (50 Hz): 230 VAC@1x16A, 1x32A, 2x16A, 3x16A or suitably rated circuit breaker to comply with local electrical codes. Certain countries may require dual power inputs</li> <li>.North America (60 Hz): Lifetime for UltraLife Shell Surface, 7 Years Acrylic Shell Surface, 5 Years Plumbing, 5 Years Equipment and Controls, Lifetime for EnviroTect Cabinet, 7 Years for Terracina Cabinet, 1 Year Water Purification</li> </ul>                                                                                                                                                                                                                                                                                                                                                                                                                                                                                                                                                                                                                                                                                                                                                                                                                                                                                                                                        |
| LED Lighting<br>Optional<br>Synthetic Cabinet Colors<br>Terracina Cabinet (Optional)<br>Acrylic Colors<br>Headrests<br>Water Feature<br>Heater<br>Export (50Hz)<br>Electrical Requirements:              | <ul> <li>Liquid FX</li> <li>.N/A</li> <li>.Adobe Tan, Stoneridge Grey, Mayan Brown</li> <li>.Driftwood, Coastal White, Vintage Cedar, Midnight Maple, Caramel Teak</li> <li>.Moonstone, UltraLife<sup>™</sup>, Sand, Sunstone, Smoked Marble, Blue Topaz, Gray Marble, Desert Stone</li> <li>.2 (1 Standard, 1 Flex Therapy Pillow)</li> <li>.N/A</li> <li>.2.1, 3.4, 5.5 kW</li> <li>.North America (60 Hz): 240 VAC@30A, 40A or 50A</li> <li>Export (50 Hz): 230 VAC@1x16A, 1x32A, 2x16A, 3x16A or suitably rated circuit breaker to comply with local electrical codes. Certain countries may require dual power inputs</li> <li>.North America (60 Hz): Lifetime for UltraLife Shell Surface, 7 Years Acrylic Shell Surface, 5 Years Plumbing, 5 Years Equipment and Controls, Lifetime for</li> </ul>                                                                                                                                                                                                                                                                                                                                                                                                                                                                                                                                                                                                                                                                                                                                                                                                                                                                                                                                                                                                                     |
| LED Lighting<br>Optional<br>Synthetic Cabinet Colors<br>Terracina Cabinet (Optional)<br>Acrylic Colors<br>Headrests<br>Water Feature<br>Heater<br>Export (50Hz)<br>Electrical Requirements:              | <ul> <li>Liquid FX</li> <li>.N/A</li> <li>.Adobe Tan, Stoneridge Grey, Mayan Brown</li> <li>.Driftwood, Coastal White, Vintage Cedar, Midnight Maple, Caramel Teak</li> <li>.Moonstone, UltraLife<sup>™</sup>, Sand, Sunstone, Smoked Marble, Blue Topaz, Gray Marble, Desert Stone</li> <li>.2 (1 Standard, 1 Flex Therapy Pillow)</li> <li>.N/A</li> <li>.2.1, 3.4, 5.5 kW</li> <li>.North America (60 Hz): 240 VAC@30A, 40A or 50A</li> <li>Export (50 Hz): 230 VAC@1x16A, 1x32A, 2x16A, 3x16A or suitably rated circuit breaker to comply with local electrical codes. Certain countries may require dual power inputs</li> <li>.North America (60 Hz): Lifetime for UltraLife Shell Surface, 7 Years Acrylic Shell Surface, 5 Years Plumbing, 5 Years Equipment and Controls, Lifetime for EnviroTect Cabinet, 7 Years for Terracina Cabinet, 1 Year Water Purification System, 2 Years for Jet Insert, 1 Year for Jet Escutcheon, 2 Years Lights, 1 Year</li> </ul>                                                                                                                                                                                                                                                                                                                                                                                                                                                                                                                                                                                                                                                                                                                                                                                                                                                      |
| LED Lighting<br>Optional<br>Synthetic Cabinet Colors<br>Terracina Cabinet (Optional)<br>Acrylic Colors<br>Headrests<br>Water Feature<br>Heater<br>Export (50Hz)<br>Electrical Requirements:              | <ul> <li>Liquid FX</li> <li>N/A</li> <li>Adobe Tan, Stoneridge Grey, Mayan Brown</li> <li>Driftwood, Coastal White, Vintage Cedar, Midnight Maple, Caramel Teak</li> <li>Moonstone, UltraLife™, Sand, Sunstone, Smoked Marble, Blue Topaz, Gray Marble, Desert Stone</li> <li>2 (1 Standard, 1 Flex Therapy Pillow)</li> <li>N/A</li> <li>2.1, 3.4, 5.5 kW</li> <li>North America (60 Hz): 240 VAC@30A, 40A or 50A</li> <li>Export (50 Hz): 230 VAC@1x16A, 1x32A, 2x16A, 3x16A or suitably rated circuit breaker to comply with local electrical codes. Certain countries may require dual power inputs</li> <li>North America (60 Hz): Lifetime for UltraLife Shell Surface, 7 Years Acrylic Shell Surface, 5 Years Plumbing, 5 Years Equipment and Controls, Lifetime for System, 2 Years for Jet Insert, 1 Year for Jet Escutcheon, 2 Years Lights, 1 Year Stereo;</li> <li>Export (50 Hz): 10 Years for UltraLife Shell Surface, 7 Years Acrylic Shell Surface, 5 Years Plumbing, 5 Years Equipment and Controls, 5 Years Stereo;</li> </ul>                                                                                                                                                                                                                                                                                                                                                                                                                                                                                                                                                                                                                                                                                                                                                                               |
| LED Lighting<br>Optional<br>Synthetic Cabinet Colors<br>Terracina Cabinet (Optional)<br>Acrylic Colors<br>Headrests<br>Water Feature<br>Heater<br>Export (50Hz)<br>Electrical Requirements:              | <ul> <li>Liquid FX</li> <li>N/A</li> <li>Adobe Tan, Stoneridge Grey, Mayan Brown</li> <li>Driftwood, Coastal White, Vintage Cedar, Midnight Maple, Caramel Teak</li> <li>Moonstone, UltraLife™, Sand, Sunstone, Smoked Marble, Blue Topaz, Gray Marble, Desert Stone</li> <li>2 (1 Standard, 1 Flex Therapy Pillow)</li> <li>N/A</li> <li>2.1, 3.4, 5.5 kW</li> <li>2.1, 3.4, 5.5 kW</li> <li>North America (60 Hz): 240 VAC@30A, 40A or 50A</li> <li>Export (50 Hz): 230 VAC@1x16A, 1x32A, 2x16A, 3x16A or suitably rated circuit breaker to comply with local electrical codes. Certain countries may require dual power inputs</li> <li>North America (60 Hz): Lifetime for UltraLife Shell Surface, 7 Years Acrylic Shell Surface, 5 Years Plumbing, 5 Years Equipment and Controls, Lifetime for Stereo;</li> <li>Export (50 Hz): 10 Years for UltraLife Shell Surface, 7 Years Acrylic Shell Surface, 5 Years Plumbing, 5 Years Equipment and Controls, 5 Years for Stereo;</li> <li>Export (50 Hz): 10 Years for Terracina Cabinet, 1 Year Water Purification</li> </ul>                                                                                                                                                                                                                                                                                                                                                                                                                                                                                                                                                                                                                                                                                                                                                |
| LED Lighting<br>Optional<br>Synthetic Cabinet Colors<br>Terracina Cabinet (Optional)<br>Acrylic Colors<br>Headrests<br>Water Feature<br>Heater<br>Export (50Hz)<br>Electrical Requirements:              | <ul> <li>Liquid FX</li> <li>.N/A</li> <li>.Adobe Tan, Stoneridge Grey, Mayan Brown</li> <li>.Driftwood, Coastal White, Vintage Cedar, Midnight Maple, Caramel Teak</li> <li>.Moonstone, UltraLife™, Sand, Sunstone, Smoked Marble, Blue Topaz, Gray</li> <li>Marble, Desert Stone</li> <li>.2 (1 Standard, 1 Flex Therapy Pillow)</li> <li>.N/A</li> <li>.2.1, 3.4, 5.5 kW</li> <li>.2.1, 3.4, 5.5 kW</li> <li>.North America (60 Hz): 240 VAC@30A, 40A or 50A</li> <li>Export (50 Hz): 230 VAC@1x16A, 1x32A, 2x16A, 3x16A or suitably rated circuit breaker to comply with local electrical codes. Certain countries may require dual power inputs</li> <li>.North America (60 Hz): Lifetime for UltraLife Shell Surface, 7 Years Acrylic Shell Surface, 5 Years Plumbing, 5 Years Equipment and Controls, Lifetime for EnviroTect Cabinet, 7 Years for Terracina Cabinet, 1 Year Stereo;</li> <li>Export (50 Hz): 10 Years for UltraLife Shell Surface, 7 Years Acrylic Shell Surface, 5 Years Plumbing, 5 Years Equipment and Controls, 5 Years for Stereo;</li> <li>Export (50 Hz): 10 Years for UltraLife Shell Surface, 7 Years Acrylic Shell Surface, 5 Years Plumbing, 5 Years Equipment and Controls, 5 Years for Stereo;</li> <li>Export (50 Hz): 10 Years for UltraLife Shell Surface, 7 Years Acrylic Shell Surface, 5 Years Plumbing, 5 Years Equipment and Controls, 5 Years for Stereo;</li> <li>Export (50 Hz): 10 Years for UltraLife Shell Surface, 7 Years Acrylic Shell Surface, 5 Years Plumbing, 5 Years Equipment and Controls, 5 Years for EnviroTect Cabinet, 2 Years for Terracina Cabinet, 1 Year Water Purification System, 2 Years for Jet Insert, 1 Year for Jet Escutcheon, 2 Years Lights, 1 Year Stereo;</li> </ul>                                                                           |
| LED Lighting<br>Optional<br>Synthetic Cabinet Colors<br>Terracina Cabinet (Optional)<br>Acrylic Colors<br>Headrests<br>Water Feature<br>Heater<br>Export (50Hz)<br>Electrical Requirements:<br>Warranty* | <ul> <li>Liquid FX</li> <li>N/A</li> <li>Adobe Tan, Stoneridge Grey, Mayan Brown</li> <li>Driftwood, Coastal White, Vintage Cedar, Midnight Maple, Caramel Teak</li> <li>Moonstone, UltraLife™, Sand, Sunstone, Smoked Marble, Blue Topaz, Gray</li> <li>Marble, Desert Stone</li> <li>2 (1 Standard, 1 Flex Therapy Pillow)</li> <li>N/A</li> <li>2.1, 3.4, 5.5 kW</li> <li>2.1, 3.4, 5.5 kW</li> <li>North America (60 Hz): 240 VAC@30A, 40A or 50A</li> <li>Export (50 Hz): 230 VAC@1x16A, 1x32A, 2x16A, 3x16A or suitably rated circuit breaker to comply with local electrical codes. Certain countries may require dual power inputs</li> <li>North America (60 Hz): Lifetime for UltraLife Shell Surface, 7 Years Acrylic Shell Surface, 5 Years Plumbing, 5 Years Equipment and Controls, Lifetime for EnviroTect Cabinet, 7 Years for Terracina Cabinet, 1 Year Water Purification System, 2 Years for Jet Insert, 1 Year for Jet Escutcheon, 2 Years Lights, 1 Year Stereo;</li> <li>Export (50 Hz): 10 Years for UltraLife Shell Surface, 7 Years Acrylic Shell Surface, 5 Years Plumbing, 5 Years Equipment and Controls, 5 Years Stereo;</li> <li>Export (50 Hz): 10 Years for UltraLife Shell Surface, 7 Years Acrylic Shell Surface, 5 Years Plumbing, 5 Years Equipment and Controls, 5 Years for EnviroTect Cabinet, 2 Years for Terracina Cabinet, 1 Year Water Purification System, 2 Years for Jet Insert, 1 Year for Jet Escutcheon, 2 Years for Shell Surface, 5 Years for Jet Insert, 1 Year for Jet Escutcheon, 2 Years for Shell Surface, 5 Years for Jet Insert, 1 Year for Jet Escutcheon, 2 Years Lights, 1 Year Stereo</li> </ul>                                                                                                                                                                 |
| LED Lighting<br>Optional<br>Synthetic Cabinet Colors<br>Terracina Cabinet (Optional)<br>Acrylic Colors<br>Headrests<br>Water Feature<br>Heater<br>Export (50Hz)<br>Electrical Requirements:<br>Warranty* | <ul> <li>Liquid FX</li> <li>N/A</li> <li>Adobe Tan, Stoneridge Grey, Mayan Brown</li> <li>Driftwood, Coastal White, Vintage Cedar, Midnight Maple, Caramel Teak</li> <li>Moonstone, UltraLife™, Sand, Sunstone, Smoked Marble, Blue Topaz, Gray</li> <li>Marble, Desert Stone</li> <li>2 (1 Standard, 1 Flex Therapy Pillow)</li> <li>N/A</li> <li>2.1, 3.4, 5.5 kW</li> <li>2.1, 3.4, 5.5 kW</li> <li>North America (60 Hz): 240 VAC@30A, 40A or 50A</li> <li>Export (50 Hz): 230 VAC@1x16A, 1x32A, 2x16A, 3x16A or suitably rated circuit breaker to comply with local electrical codes. Certain countries may require dual power inputs</li> <li>North America (60 Hz): Lifetime for UltraLife Shell Surface, 7 Years Acrylic Shell Surface, 5 Years Plumbing, 5 Years Equipment and Controls, Lifetime for EnviroTect Cabinet, 7 Years for Terracina Cabinet, 1 Year Water Purification System, 2 Years for Jet Insert, 1 Year for Jet Escutcheon, 2 Years Lights, 1 Year Stereo;</li> <li>Export (50 Hz): 10 Years for UltraLife Shell Surface, 7 Years Acrylic Shell Surface, 5 Years Plumbing, 5 Years Equipment and Controls, 5 Years Stereo;</li> <li>Export (50 Hz): 10 Years for UltraLife Shell Surface, 7 Years Acrylic Shell Surface, 5 Years Plumbing, 5 Years Equipment and Controls, 5 Years for EnviroTect Cabinet, 2 Years for Terracina Cabinet, 1 Year Water Purification System, 2 Years for Jet Insert, 1 Year for Jet Escutcheon, 2 Years for Shell Surface, 5 Years for Jet Insert, 1 Year for Jet Escutcheon, 2 Years for EnviroTect Cabinet, 2 Years for Terracina Cabinet, 1 Year Water Purification System, 2 Years for Jet Insert, 1 Year for Jet Escutcheon, 2 Years Lights, 1 Year Stereo</li> <li>Fully Integrated Stereo System with Bluetooth capability, 4 premium speakers and</li> </ul> |
| LED Lighting<br>Optional<br>Synthetic Cabinet Colors<br>Terracina Cabinet (Optional)<br>Acrylic Colors<br>Headrests<br>Water Feature<br>Heater<br>Export (50Hz)<br>Electrical Requirements:<br>Warranty* | <ul> <li>Liquid FX</li> <li>N/A</li> <li>Adobe Tan, Stoneridge Grey, Mayan Brown</li> <li>Driftwood, Coastal White, Vintage Cedar, Midnight Maple, Caramel Teak</li> <li>Moonstone, UltraLife™, Sand, Sunstone, Smoked Marble, Blue Topaz, Gray Marble, Desert Stone</li> <li>2 (1 Standard, 1 Flex Therapy Pillow)</li> <li>N/A</li> <li>2.1, 3.4, 5.5 kW</li> <li>2.1, 3.4, 5.5 kW</li> <li>North America (60 Hz): 240 VAC@30A, 40A or 50A</li> <li>Export (50 Hz): 230 VAC@1x16A, 1x32A, 2x16A, 3x16A or suitably rated circuit breaker to comply with local electrical codes. Certain countries may require dual power inputs</li> <li>North America (60 Hz): Lifetime for UltraLife Shell Surface, 7 Years Acrylic Shell Surface, 5 Years Plumbing, 5 Years Equipment and Controls, Lifetime for EnviroTect Cabinet, 7 Years for Terracina Cabinet, 1 Year Water Purification System, 2 Years for Jet Insert, 1 Year for Jet Escutcheon, 2 Years Lights, 1 Year Stereo;</li> <li>Export (50 Hz): 10 Years for UltraLife Shell Surface, 7 Years Acrylic Shell Surface, 5 Years Plumbing, 5 Years Equipment and Controls, 5 Years for EnviroTect Cabinet, 2 Years for Terracina Cabinet, 1 Year Water Purification System, 2 Years for Jet Insert, 1 Year for Jet Escutcheon, 2 Years Lights, 1 Year Stereo;</li> <li>Export (50 Hz): 10 Years for Terracina Cabinet, 1 Year Water Purification System, 2 Years for Jet Insert, 1 Year for Jet Escutcheon, 2 Years Lights, 1 Year Stereo</li> <li>Fully Integrated Stereo System with Bluetooth capability, 4 premium speakers and a subwoofer</li> </ul>                                                                                                                                                                                                                   |