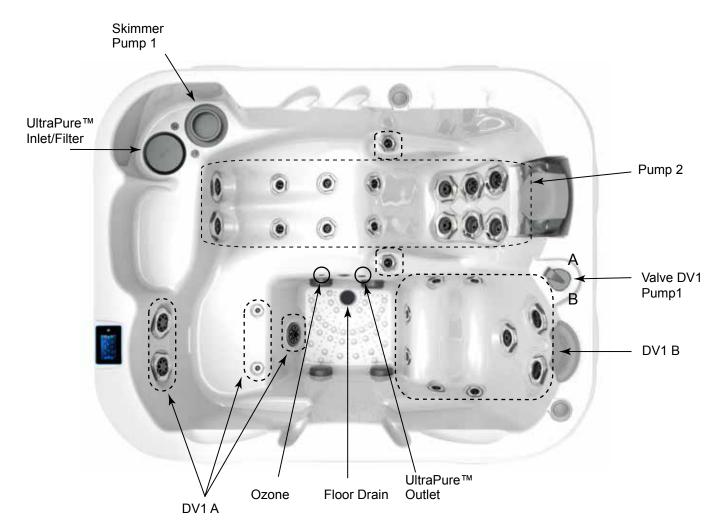

|
| Audio System (Optional)       | Fully Integrated Stereo System with Bluetooth capability, 4 premium speakers and                                                                   |
|                               | a subwoofer                                                                                                                                        |
| Wi-Fi (Optional)              | Spa-IQ™                                                                                                                                            |
|                               |                                                                                                                                                    |

#### **Massage Selector Diagram**



Spa Operation Subject to Change without Notice

#### **Seat Depths**

Listed dimensions represent distance from top of acrylic to lowest point in seat. Tolerance  $\pm$  0.5" (1.27 cm).



1 = 18.25" (46.36 cm) 2 = 10.25" (26.04 cm) 3 = 26.00" (66.04 cm) 4 = 26.25" (66.68 cm)

5 = 34.00" (86.36 cm)

Dimensions/Specifications are Subject to Change Without Notice

### **Jet Designation**



Dimensions/Operation/Specifications are Subject to Change Without Notice



53



- **Note:** 1. Engineering specs may differ slightly from brochure.
  - 2. For E-Z lifter installation allow 18" (45.7cm) clearance on the backside of the spa.
  - 3. Alternative cabinets may add significant weight. Ask your dealer for exact details
  - 4. This is the approximate location for drilling a hole if you must br